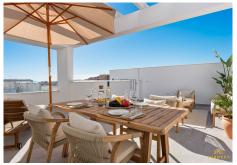

## PENTHOUSE 2 BEDROOMS 2 BATHROOMS IN ESTEPONA

Estepona

REF# R5062456 - 499.000€

| 2    | 2     | 89 m² |
|------|-------|-------|
| Beds | Baths | Built |

Luxury, fully equipped penthouse located in the modern Estepona Gardens residence—ideal as a second home or as a profitable investment property on the Costa del Sol. The apartment features two spacious bedrooms and two elegant bathrooms, including an en-suite, finished with high-quality materials and filled with natural light. The open-plan kitchen is fully fitted with built-in appliances and connects seamlessly to a bright living area, which opens onto a balcony overlooking the communal swimming pool and landscaped sunbathing area. Upstairs, a large private rooftop terrace offers luxurious outdoor furniture and multiple lounge areas, providing the perfect setting for relaxation and privacy. Inside the apartment, there is a separate utility room with a washing machine and dryer. One private parking space and a locked storage unit in the underground garage are included. An additional parking space is available for purchase at €20,000. The property comes with an official short-term rental license and is currently generating excellent rental income, with strong occupancy rates and a proven return on investment. This makes it an exceptional opportunity both for personal use and as a turn-key investment. This penthouse in Estepona Gardens combines comfort, style, and investment potential in one outstanding property.