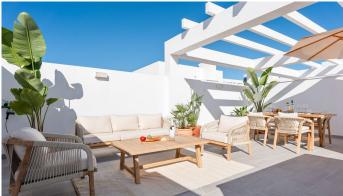

## PENTHOUSE 2 BEDROOMS 2 BATHROOMS IN ESTEPONA

Estepona

REF# R5062456 - 499.000€

| 2    | 2     | 89 m² |
|------|-------|-------|
| Beds | Baths | Built |

Luxury, fully equipped penthouse located in the modern Estepona Gardens residence—ideal as a second home or as a profitable investment property on the Costa del Sol. The apartment features two spacious bedrooms and two elegant bathrooms, including an en-suite, finished with high-quality materials and filled with natural light. The open-plan kitchen is fully fitted with built-in appliances and connects seamlessly to a bright living area, which opens onto a balcony overlooking the communal swimming pool and landscaped sunbathing area. Upstairs, a large private rooftop terrace offers luxurious outdoor furniture and multiple lounge areas, providing the perfect setting for relaxation and privacy. Inside the apartment, there is a separate utility room with a washing machine and dryer. One private parking space and a locked storage unit in the underground garage are included. An additional parking space is available for purchase at €20,000. The property comes with an official short-term rental license and is currently generating excellent rental income, with strong occupancy rates and a proven return on investment. This makes it an exceptional opportunity both for personal use and as a turn-key investment. This penthouse in Estepona Gardens combines comfort, style, and investment potential in one outstanding property.