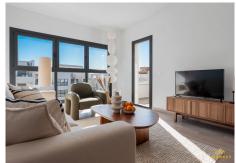

## PENTHOUSE 2 BEDROOMS 2 BATHROOMS IN ESTEPONA

Estepona

REF# R5062456 - 499.000€

| 2    | 2     | 89 m² |
|------|-------|-------|
| Beds | Baths | Built |

Luxury, fully equipped penthouse located in the modern Estepona Gardens residence—ideal as a second home or as a profitable investment property on the Costa del Sol. The apartment features two spacious bedrooms and two elegant bathrooms, including an en-suite, finished with high-quality materials and filled with natural light. The open-plan kitchen is fully fitted with built-in appliances and connects seamlessly to a bright living area, which opens onto a balcony overlooking the communal swimming pool and landscaped sunbathing area. Upstairs, a large private rooftop terrace offers luxurious outdoor furniture and multiple lounge areas, providing the perfect setting for relaxation and privacy. Inside the apartment, there is a separate utility room with a washing machine and dryer. One private parking space and a locked storage unit in the underground garage are included. An additional parking space is available for purchase at €20,000. The property comes with an official short-term rental license and is currently generating excellent rental income, with strong occupancy rates and a proven return on investment. This makes it an exceptional opportunity both for personal use and as a turn-key investment. This penthouse in Estepona Gardens combines comfort, style, and investment potential in one outstanding property.