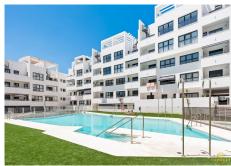

## PENTHOUSE 2 BEDROOMS 2 BATHROOMS IN ESTEPONA

Estepona

REF# R5062456 - 499.000€

| 2    | 2     | 89 m² |
|------|-------|-------|
| Beds | Baths | Built |

Luxury, fully equipped penthouse located in the modern Estepona Gardens residence—ideal as a second home or as a profitable investment property on the Costa del Sol. The apartment features two spacious bedrooms and two elegant bathrooms, including an en-suite, finished with high-quality materials and filled with natural light. The open-plan kitchen is fully fitted with built-in appliances and connects seamlessly to a bright living area, which opens onto a balcony overlooking the communal swimming pool and landscaped sunbathing area. Upstairs, a large private rooftop terrace offers luxurious outdoor furniture and multiple lounge areas, providing the perfect setting for relaxation and privacy. Inside the apartment, there is a separate utility room with a washing machine and dryer. One private parking space and a locked storage unit in the underground garage are included. An additional parking space is available for purchase at €20,000. The property comes with an official short-term rental license and is currently generating excellent rental income, with strong occupancy rates and a proven return on investment. This makes it an exceptional opportunity both for personal use and as a turn-key investment. This penthouse in Estepona Gardens combines comfort, style, and investment potential in one outstanding property.