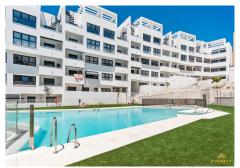

## PENTHOUSE 2 BEDROOMS 2 BATHROOMS IN ESTEPONA

Estepona

REF# R5062456 - 499.000€

| 2    | 2     | 89 m² |
|------|-------|-------|
| Beds | Baths | Built |

Luxury, fully equipped penthouse located in the modern Estepona Gardens residence—ideal as a second home or as a profitable investment property on the Costa del Sol. The apartment features two spacious bedrooms and two elegant bathrooms, including an en-suite, finished with high-quality materials and filled with natural light. The open-plan kitchen is fully fitted with built-in appliances and connects seamlessly to a bright living area, which opens onto a balcony overlooking the communal swimming pool and landscaped sunbathing area. Upstairs, a large private rooftop terrace offers luxurious outdoor furniture and multiple lounge areas, providing the perfect setting for relaxation and privacy. Inside the apartment, there is a separate utility room with a washing machine and dryer. One private parking space and a locked storage unit in the underground garage are included. An additional parking space is available for purchase at €20,000. The property comes with an official short-term rental license and is currently generating excellent rental income, with strong occupancy rates and a proven return on investment. This makes it an exceptional opportunity both for personal use and as a turn-key investment. This penthouse in Estepona Gardens combines comfort, style, and investment potential in one outstanding property.