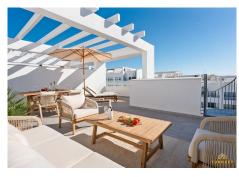

## PENTHOUSE 2 BEDROOMS 2 BATHROOMS IN ESTEPONA

Estepona

REF# R5062456 - 499.000€

| 2    | 2     | 89 m² |
|------|-------|-------|
| Beds | Baths | Built |

Luxury, fully equipped penthouse located in the modern Estepona Gardens residence—ideal as a second home or as a profitable investment property on the Costa del Sol. The apartment features two spacious bedrooms and two elegant bathrooms, including an en-suite, finished with high-quality materials and filled with natural light. The open-plan kitchen is fully fitted with built-in appliances and connects seamlessly to a bright living area, which opens onto a balcony overlooking the communal swimming pool and landscaped sunbathing area. Upstairs, a large private rooftop terrace offers luxurious outdoor furniture and multiple lounge areas, providing the perfect setting for relaxation and privacy. Inside the apartment, there is a separate utility room with a washing machine and dryer. One private parking space and a locked storage unit in the underground garage are included. An additional parking space is available for purchase at €20,000. The property comes with an official short-term rental license and is currently generating excellent rental income, with strong occupancy rates and a proven return on investment. This makes it an exceptional opportunity both for personal use and as a turn-key investment. This penthouse in Estepona Gardens combines comfort, style, and investment potential in one outstanding property.