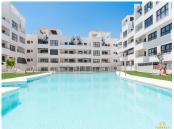

## PENTHOUSE 2 BEDROOMS 2 BATHROOMS IN ESTEPONA

Estepona

REF# R5062456 - 499.000€

| 2    | 2     | 89 m² |
|------|-------|-------|
| Beds | Baths | Built |

Luxury, fully equipped penthouse located in the modern Estepona Gardens residence—ideal as a second home or as a profitable investment property on the Costa del Sol. The apartment features two spacious bedrooms and two elegant bathrooms, including an en-suite, finished with high-quality materials and filled with natural light. The open-plan kitchen is fully fitted with built-in appliances and connects seamlessly to a bright living area, which opens onto a balcony overlooking the communal swimming pool and landscaped sunbathing area. Upstairs, a large private rooftop terrace offers luxurious outdoor furniture and multiple lounge areas, providing the perfect setting for relaxation and privacy. Inside the apartment, there is a separate utility room with a washing machine and dryer. One private parking space and a locked storage unit in the underground garage are included. An additional parking space is available for purchase at €20,000. The property comes with an official short-term rental license and is currently generating excellent rental income, with strong occupancy rates and a proven return on investment. This makes it an exceptional opportunity both for personal use and as a turn-key investment. This penthouse in Estepona Gardens combines comfort, style, and investment potential in one outstanding property.