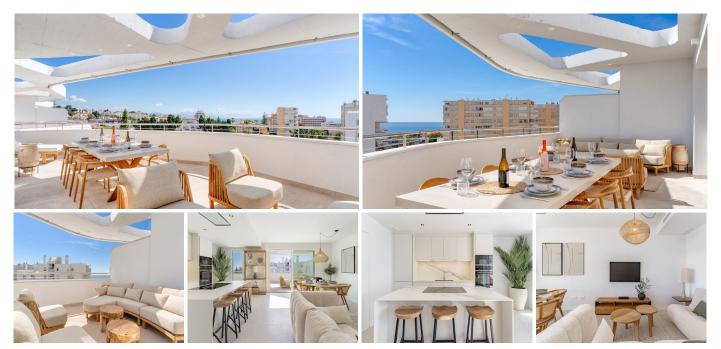

## PENTHOUSE 3 BEDROOMS 2 BATHROOMS IN TORREMOLINOS

Torremolinos

REF# R5060875 - 1.195.000€

| 3    | 2     | 117 m² | 45 m <sup>2</sup> |
|------|-------|--------|-------------------|
| Beds | Baths | Built  | Terrace           |

Located on the border of Montemar and La Carihuela, this luxurious 3-bedroom penthouse is a paragon of luxury on the Costa del Sol. From this prime location, the property features panoramic views stretching over the sea and mountains and an abundance of natural light flooding the rooms. The interior, designed by Zoko Homes, is an oasis of tranquility and comfort. Every detail has been carefully considered, resulting in a harmonious ambiance where high-quality materials, a sophisticated colour palette and elegant finishes merge to create an inviting ambiance. The generous living room flows into a dining area and modern kitchen, perfect for both intimate evenings and hosting guests. This penthouse offers an array of amenities that complete the luxury feel. The residential complex features an infinity pool and a gym. For maximum convenience and security, there are two spacious underground garage spaces reserved, as well as a convenient storage room. This unique penthouse offers the best of both worlds: the serenity of Mediterranean living, perfect for relaxation, and privacy. You have direct access to a wide range of amenities, including shops, renowned eateries and cosy terraces. This penthouse embodies the perfect balance between sophistication and convenience, offering a unique opportunity to live in an area that offers both tranquility and vibrancy. Its location promises an exceptional lifestyle, where every detail has been designed to meet the highest expectations.