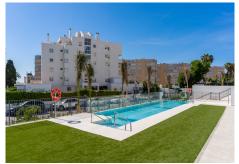

Located on the border of Montemar and La Carihuela, this luxurious 3-bedroom penthouse is a paragon of luxury on the Costa del Sol. From this prime location, the property features panoramic views stretching over the sea and mountains and an abundance of natural light flooding the rooms. The interior, designed by Zoko Homes, is an oasis of tranquility and comfort. Every detail has been carefully considered, resulting in a harmonious ambiance where high-quality materials, a sophisticated colour palette and elegant finishes merge to create an inviting ambiance. The generous living room flows into a dining area and modern kitchen, perfect for both intimate evenings and hosting guests. This penthouse offers an array of amenities that complete the luxury feel. The residential complex features an infinity pool and a gym. For maximum convenience and security, there are two spacious underground garage spaces reserved, as well as a convenient storage room. This unique penthouse offers the best of both worlds: the serenity of Mediterranean living, perfect for relaxation, and privacy. You have direct access to a wide range of amenities, including shops, renowned eateries and cosy terraces. This penthouse embodies the perfect balance between sophistication and convenience, offering a unique opportunity to live in an area that offers both tranquility and vibrancy. Its location promises an exceptional lifestyle, where every detail has been designed to meet the highest expectations.