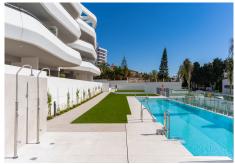

Located on the border of Montemar and La Carihuela, this luxurious 3-bedroom penthouse is a paragon of luxury on the Costa del Sol. From this prime location, the property features panoramic views stretching over the sea and mountains and an abundance of natural light flooding the rooms. The interior, designed by Zoko Homes, is an oasis of tranquility and comfort. Every detail has been carefully considered, resulting in a harmonious ambiance where high-quality materials, a sophisticated colour palette and elegant finishes merge to create an inviting ambiance. The generous living room flows into a dining area and modern kitchen, perfect for both intimate evenings and hosting guests. This penthouse offers an array of amenities that complete the luxury feel. The residential complex features an infinity pool and a gym. For maximum convenience and security, there are two spacious underground garage spaces reserved, as well as a convenient storage room. This unique penthouse offers the best of both worlds: the serenity of Mediterranean living, perfect for relaxation, and privacy. You have direct access to a wide range of amenities, including shops, renowned eateries and cosy terraces. This penthouse embodies the perfect balance between sophistication and convenience, offering a unique opportunity to live in an area that offers both tranquility and vibrancy. Its location promises an exceptional lifestyle, where every detail has been designed to meet the highest expectations.