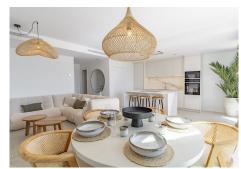

Located on the border of Montemar and La Carihuela, this luxurious 3-bedroom penthouse is a paragon of luxury on the Costa del Sol. From this prime location, the property features panoramic views stretching over the sea and mountains and an abundance of natural light flooding the rooms. The interior, designed by Zoko Homes, is an oasis of tranquility and comfort. Every detail has been carefully considered, resulting in a harmonious ambiance where high-quality materials, a sophisticated colour palette and elegant finishes merge to create an inviting ambiance. The generous living room flows into a dining area and modern kitchen, perfect for both intimate evenings and hosting guests. This penthouse offers an array of amenities that complete the luxury feel. The residential complex features an infinity pool and a gym. For maximum convenience and security, there are two spacious underground garage spaces reserved, as well as a convenient storage room. This unique penthouse offers the best of both worlds: the serenity of Mediterranean living, perfect for relaxation, and privacy. You have direct access to a wide range of amenities, including shops, renowned eateries and cosy terraces. This penthouse embodies the perfect balance between sophistication and convenience, offering a unique opportunity to live in an area that offers both tranquility and vibrancy. Its location promises an exceptional lifestyle, where every detail has been designed to meet the highest expectations.