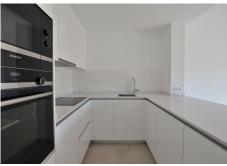

## REF# R5059114 - 695.000€

| 2    | 2     | 114 m <sup>2</sup> | 40 m²   |
|------|-------|--------------------|---------|
| Beds | Baths | Built              | Terrace |

BRAND NEW PENTHOUSE with stunning SEA VIEWS in Higuerón! Experience luxury and comfort in this spectacular brand-new penthouse (2025), located in one of the most exclusive areas of Fuengirola—just 300 metres from Carvajal train station and a short walk to the beach. Set on a single floor, this home combines modern design, natural light and high-quality materials to offer you a truly unique living space. LARGE TERRACE – 40 m<sup>2</sup>, south-west facing: Perfect for relaxing, soaking up the sun, and enjoying beautiful sea views. Both bedrooms have direct access to the terrace. \*Included Features\*: -2 private parking spaces + storage room included in the price. -Aerothermal system and underfloor heating for maximum comfort. -Double-glazed windows. -Fitted wardrobes in both bedrooms. -Communal swimming pool and jacuzzi. -Fully equipped gym. -Coworking space. \*Layout\*: Entrance hall Spacious living room with access to the terrace Open-plan kitchen with access to utility room 2 bedrooms (master with en-suite bathroom) 2 full bathrooms \*Measurements\*: Interior: 74 m<sup>2</sup> Terrace: 40 m<sup>2</sup> Total built area: 114 m<sup>2</sup> Floor: 2nd (penthouse) Orientation: South-west Energy certificate: B \*Prime Location\*: Train station: 300 mts. Beach: 500 mts. Shops and services: 500 mts. Málaga Airport: 19.8 km. Looking to live in style and peace by the sea, with excellent transport links? This penthouse has it all!