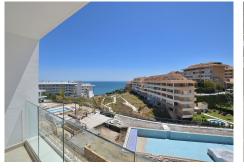

## REF# R5059114 - 695.000€

| 2    | 2     | 114 m <sup>2</sup> | 40 m²   |
|------|-------|--------------------|---------|
| Beds | Baths | Built              | Terrace |

BRAND NEW PENTHOUSE with stunning SEA VIEWS in Higuerón! Experience luxury and comfort in this spectacular brand-new penthouse (2025), located in one of the most exclusive areas of Fuengirola—just 300 metres from Carvajal train station and a short walk to the beach. Set on a single floor, this home combines modern design, natural light and high-quality materials to offer you a truly unique living space. LARGE TERRACE – 40 m<sup>2</sup>, south-west facing: Perfect for relaxing, soaking up the sun, and enjoying beautiful sea views. Both bedrooms have direct access to the terrace. \*Included Features\*: -2 private parking spaces + storage room included in the price. -Aerothermal system and underfloor heating for maximum comfort. -Double-glazed windows. -Fitted wardrobes in both bedrooms. -Communal swimming pool and jacuzzi. -Fully equipped gym. -Coworking space. \*Layout\*: Entrance hall Spacious living room with access to the terrace Open-plan kitchen with access to utility room 2 bedrooms (master with en-suite bathroom) 2 full bathrooms \*Measurements\*: Interior: 74 m<sup>2</sup> Terrace: 40 m<sup>2</sup> Total built area: 114 m<sup>2</sup> Floor: 2nd (penthouse) Orientation: South-west Energy certificate: B \*Prime Location\*: Train station: 300 mts. Beach: 500 mts. Shops and services: 500 mts. Málaga Airport: 19.8 km. Looking to live in style and peace by the sea, with excellent transport links? This penthouse has it all!