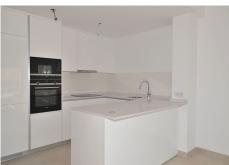

## REF# R5059114 - 695.000€

| 2    | 2     | 114 m <sup>2</sup> | 40 m²   |
|------|-------|--------------------|---------|
| Beds | Baths | Built              | Terrace |

BRAND NEW PENTHOUSE with stunning SEA VIEWS in Higuerón! Experience luxury and comfort in this spectacular brand-new penthouse (2025), located in one of the most exclusive areas of Fuengirola—just 300 metres from Carvajal train station and a short walk to the beach. Set on a single floor, this home combines modern design, natural light and high-quality materials to offer you a truly unique living space. LARGE TERRACE – 40 m<sup>2</sup>, south-west facing: Perfect for relaxing, soaking up the sun, and enjoying beautiful sea views. Both bedrooms have direct access to the terrace. \*Included Features\*: -2 private parking spaces + storage room included in the price. -Aerothermal system and underfloor heating for maximum comfort. -Double-glazed windows. -Fitted wardrobes in both bedrooms. -Communal swimming pool and jacuzzi. -Fully equipped gym. -Coworking space. \*Layout\*: Entrance hall Spacious living room with access to the terrace Open-plan kitchen with access to utility room 2 bedrooms (master with en-suite bathroom) 2 full bathrooms \*Measurements\*: Interior: 74 m<sup>2</sup> Terrace: 40 m<sup>2</sup> Total built area: 114 m<sup>2</sup> Floor: 2nd (penthouse) Orientation: South-west Energy certificate: B \*Prime Location\*: Train station: 300 mts. Beach: 500 mts. Shops and services: 500 mts. Málaga Airport: 19.8 km. Looking to live in style and peace by the sea, with excellent transport links? This penthouse has it all!