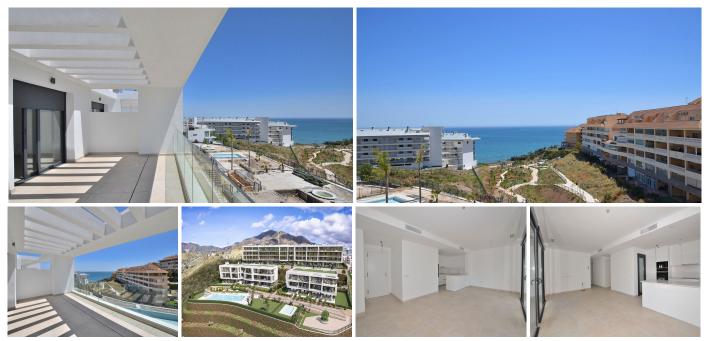

## REF# R5059114 - 695.000€

| 2    | 2     | 114 m <sup>2</sup> | 40 m²   |
|------|-------|--------------------|---------|
| Beds | Baths | Built              | Terrace |

BRAND NEW PENTHOUSE with stunning SEA VIEWS in Higuerón! Experience luxury and comfort in this spectacular brand-new penthouse (2025), located in one of the most exclusive areas of Fuengirola—just 300 metres from Carvajal train station and a short walk to the beach. Set on a single floor, this home combines modern design, natural light and high-quality materials to offer you a truly unique living space. LARGE TERRACE – 40 m<sup>2</sup>, south-west facing: Perfect for relaxing, soaking up the sun, and enjoying beautiful sea views. Both bedrooms have direct access to the terrace. \*Included Features\*: -2 private parking spaces + storage room included in the price. -Aerothermal system and underfloor heating for maximum comfort. -Double-glazed windows. -Fitted wardrobes in both bedrooms. -Communal swimming pool and jacuzzi. -Fully equipped gym. -Coworking space. \*Layout\*: Entrance hall Spacious living room with access to the terrace Open-plan kitchen with access to utility room 2 bedrooms (master with en-suite bathroom) 2 full bathrooms \*Measurements\*: Interior: 74 m<sup>2</sup> Terrace: 40 m<sup>2</sup> Total built area: 114 m<sup>2</sup> Floor: 2nd (penthouse) Orientation: South-west Energy certificate: B \*Prime Location\*: Train station: 300 mts. Beach: 500 mts. Shops and services: 500 mts. Málaga Airport: 19.8 km. Looking to live in style and peace by the sea, with excellent transport links? This penthouse has it all!