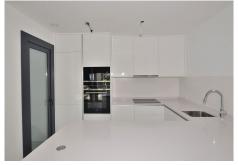

## REF# R5059114 - 695.000€

| 2    | 2     | 114 m <sup>2</sup> | 40 m²   |
|------|-------|--------------------|---------|
| Beds | Baths | Built              | Terrace |

BRAND NEW PENTHOUSE with stunning SEA VIEWS in Higuerón! Experience luxury and comfort in this spectacular brand-new penthouse (2025), located in one of the most exclusive areas of Fuengirola—just 300 metres from Carvajal train station and a short walk to the beach. Set on a single floor, this home combines modern design, natural light and high-quality materials to offer you a truly unique living space. LARGE TERRACE – 40 m<sup>2</sup>, south-west facing: Perfect for relaxing, soaking up the sun, and enjoying beautiful sea views. Both bedrooms have direct access to the terrace. \*Included Features\*: -2 private parking spaces + storage room included in the price. -Aerothermal system and underfloor heating for maximum comfort. -Double-glazed windows. -Fitted wardrobes in both bedrooms. -Communal swimming pool and jacuzzi. -Fully equipped gym. -Coworking space. \*Layout\*: Entrance hall Spacious living room with access to the terrace Open-plan kitchen with access to utility room 2 bedrooms (master with en-suite bathroom) 2 full bathrooms \*Measurements\*: Interior: 74 m<sup>2</sup> Terrace: 40 m<sup>2</sup> Total built area: 114 m<sup>2</sup> Floor: 2nd (penthouse) Orientation: South-west Energy certificate: B \*Prime Location\*: Train station: 300 mts. Beach: 500 mts. Shops and services: 500 mts. Málaga Airport: 19.8 km. Looking to live in style and peace by the sea, with excellent transport links? This penthouse has it all!