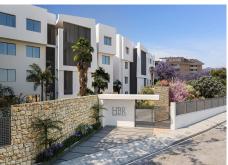

## REF# R5059114 - 695.000€

| 2    | 2     | 114 m <sup>2</sup> | 40 m²   |
|------|-------|--------------------|---------|
| Beds | Baths | Built              | Terrace |

BRAND NEW PENTHOUSE with stunning SEA VIEWS in Higuerón! Experience luxury and comfort in this spectacular brand-new penthouse (2025), located in one of the most exclusive areas of Fuengirola—just 300 metres from Carvajal train station and a short walk to the beach. Set on a single floor, this home combines modern design, natural light and high-quality materials to offer you a truly unique living space. LARGE TERRACE – 40 m<sup>2</sup>, south-west facing: Perfect for relaxing, soaking up the sun, and enjoying beautiful sea views. Both bedrooms have direct access to the terrace. \*Included Features\*: -2 private parking spaces + storage room included in the price. -Aerothermal system and underfloor heating for maximum comfort. -Double-glazed windows. -Fitted wardrobes in both bedrooms. -Communal swimming pool and jacuzzi. -Fully equipped gym. -Coworking space. \*Layout\*: Entrance hall Spacious living room with access to the terrace Open-plan kitchen with access to utility room 2 bedrooms (master with en-suite bathroom) 2 full bathrooms \*Measurements\*: Interior: 74 m<sup>2</sup> Terrace: 40 m<sup>2</sup> Total built area: 114 m<sup>2</sup> Floor: 2nd (penthouse) Orientation: South-west Energy certificate: B \*Prime Location\*: Train station: 300 mts. Beach: 500 mts. Shops and services: 500 mts. Málaga Airport: 19.8 km. Looking to live in style and peace by the sea, with excellent transport links? This penthouse has it all!