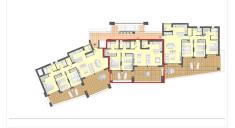

## REF# R5059114 - 695.000€

| 2    | 2     | 114 m <sup>2</sup> | 40 m²   |
|------|-------|--------------------|---------|
| Beds | Baths | Built              | Terrace |

BRAND NEW PENTHOUSE with stunning SEA VIEWS in Higuerón! Experience luxury and comfort in this spectacular brand-new penthouse (2025), located in one of the most exclusive areas of Fuengirola—just 300 metres from Carvajal train station and a short walk to the beach. Set on a single floor, this home combines modern design, natural light and high-quality materials to offer you a truly unique living space. LARGE TERRACE – 40 m<sup>2</sup>, south-west facing: Perfect for relaxing, soaking up the sun, and enjoying beautiful sea views. Both bedrooms have direct access to the terrace. \*Included Features\*: -2 private parking spaces + storage room included in the price. -Aerothermal system and underfloor heating for maximum comfort. -Double-glazed windows. -Fitted wardrobes in both bedrooms. -Communal swimming pool and jacuzzi. -Fully equipped gym. -Coworking space. \*Layout\*: Entrance hall Spacious living room with access to the terrace Open-plan kitchen with access to utility room 2 bedrooms (master with en-suite bathroom) 2 full bathrooms \*Measurements\*: Interior: 74 m<sup>2</sup> Terrace: 40 m<sup>2</sup> Total built area: 114 m<sup>2</sup> Floor: 2nd (penthouse) Orientation: South-west Energy certificate: B \*Prime Location\*: Train station: 300 mts. Beach: 500 mts. Shops and services: 500 mts. Málaga Airport: 19.8 km. Looking to live in style and peace by the sea, with excellent transport links? This penthouse has it all!