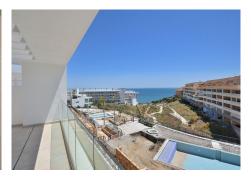

## REF# R5059114 - 695.000€

| 2    | 2     | 114 m <sup>2</sup> | 40 m²   |
|------|-------|--------------------|---------|
| Beds | Baths | Built              | Terrace |

BRAND NEW PENTHOUSE with stunning SEA VIEWS in Higuerón! Experience luxury and comfort in this spectacular brand-new penthouse (2025), located in one of the most exclusive areas of Fuengirola—just 300 metres from Carvajal train station and a short walk to the beach. Set on a single floor, this home combines modern design, natural light and high-quality materials to offer you a truly unique living space. LARGE TERRACE – 40 m<sup>2</sup>, south-west facing: Perfect for relaxing, soaking up the sun, and enjoying beautiful sea views. Both bedrooms have direct access to the terrace. \*Included Features\*: -2 private parking spaces + storage room included in the price. -Aerothermal system and underfloor heating for maximum comfort. -Double-glazed windows. -Fitted wardrobes in both bedrooms. -Communal swimming pool and jacuzzi. -Fully equipped gym. -Coworking space. \*Layout\*: Entrance hall Spacious living room with access to the terrace Open-plan kitchen with access to utility room 2 bedrooms (master with en-suite bathroom) 2 full bathrooms \*Measurements\*: Interior: 74 m<sup>2</sup> Terrace: 40 m<sup>2</sup> Total built area: 114 m<sup>2</sup> Floor: 2nd (penthouse) Orientation: South-west Energy certificate: B \*Prime Location\*: Train station: 300 mts. Beach: 500 mts. Shops and services: 500 mts. Málaga Airport: 19.8 km. Looking to live in style and peace by the sea, with excellent transport links? This penthouse has it all!