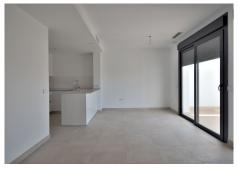

## REF# R5059114 - 695.000€

| 2    | 2     | 114 m <sup>2</sup> | 40 m²   |
|------|-------|--------------------|---------|
| Beds | Baths | Built              | Terrace |

BRAND NEW PENTHOUSE with stunning SEA VIEWS in Higuerón! Experience luxury and comfort in this spectacular brand-new penthouse (2025), located in one of the most exclusive areas of Fuengirola—just 300 metres from Carvajal train station and a short walk to the beach. Set on a single floor, this home combines modern design, natural light and high-quality materials to offer you a truly unique living space. LARGE TERRACE – 40 m<sup>2</sup>, south-west facing: Perfect for relaxing, soaking up the sun, and enjoying beautiful sea views. Both bedrooms have direct access to the terrace. \*Included Features\*: -2 private parking spaces + storage room included in the price. -Aerothermal system and underfloor heating for maximum comfort. -Double-glazed windows. -Fitted wardrobes in both bedrooms. -Communal swimming pool and jacuzzi. -Fully equipped gym. -Coworking space. \*Layout\*: Entrance hall Spacious living room with access to the terrace Open-plan kitchen with access to utility room 2 bedrooms (master with en-suite bathroom) 2 full bathrooms \*Measurements\*: Interior: 74 m<sup>2</sup> Terrace: 40 m<sup>2</sup> Total built area: 114 m<sup>2</sup> Floor: 2nd (penthouse) Orientation: South-west Energy certificate: B \*Prime Location\*: Train station: 300 mts. Beach: 500 mts. Shops and services: 500 mts. Málaga Airport: 19.8 km. Looking to live in style and peace by the sea, with excellent transport links? This penthouse has it all!