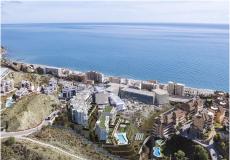

## REF# R5059114 - 695.000€

| 2    | 2     | 114 m <sup>2</sup> | 40 m²   |
|------|-------|--------------------|---------|
| Beds | Baths | Built              | Terrace |

BRAND NEW PENTHOUSE with stunning SEA VIEWS in Higuerón! Experience luxury and comfort in this spectacular brand-new penthouse (2025), located in one of the most exclusive areas of Fuengirola—just 300 metres from Carvajal train station and a short walk to the beach. Set on a single floor, this home combines modern design, natural light and high-quality materials to offer you a truly unique living space. LARGE TERRACE – 40 m<sup>2</sup>, south-west facing: Perfect for relaxing, soaking up the sun, and enjoying beautiful sea views. Both bedrooms have direct access to the terrace. \*Included Features\*: -2 private parking spaces + storage room included in the price. -Aerothermal system and underfloor heating for maximum comfort. -Double-glazed windows. -Fitted wardrobes in both bedrooms. -Communal swimming pool and jacuzzi. -Fully equipped gym. -Coworking space. \*Layout\*: Entrance hall Spacious living room with access to the terrace Open-plan kitchen with access to utility room 2 bedrooms (master with en-suite bathroom) 2 full bathrooms \*Measurements\*: Interior: 74 m<sup>2</sup> Terrace: 40 m<sup>2</sup> Total built area: 114 m<sup>2</sup> Floor: 2nd (penthouse) Orientation: South-west Energy certificate: B \*Prime Location\*: Train station: 300 mts. Beach: 500 mts. Shops and services: 500 mts. Málaga Airport: 19.8 km. Looking to live in style and peace by the sea, with excellent transport links? This penthouse has it all!