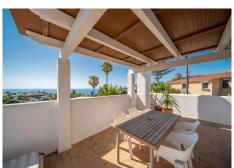

We are proud to present this fantastic semi-detached house for sale in Torreblanca, Fuengirola - just 1.2 km from the beach! This lovely home features a spacious patio area and a gated driveway with enough space at least for 2 cars. Spread over 3 levels, the lower level of the house offers 2 bedrooms (originally 3), 2 bathrooms and a cozy terrace area with a plunge pool and a lovely chill-out area. On the main level, you will find a guest toilet, living room and kitchen with access to a beautiful terrace boasting stunning views. Upstairs, there's a generous rooftop terrace with amazing panoramic views. Included is a separate guest apartment with its own entrance, bedroom, kitchen and bathroom. All this for only 499.000 € Semi-Detached House, Fuengirola, Costa del Sol. 3 Bedrooms, 4 Bathrooms, Built 150 m². Setting: Close To Shops, Close To Sea, Close To Town, Close To Schools, Urbanisation. Condition: Good, Recently Renovated. Pool: Private. Climate Control: Air Conditioning, Hot A/C, Cold A/C. Views: Sea, Mountain, Panoramic, Urban. Features: Covered Terrace, Fitted Wardrobes, Near Transport, Private Terrace, Solarium, WiFi, Guest Apartment, Ensuite Bathroom, Fiber Optic. Furniture: Optional. Kitchen: Fully Fitted. Security: Entry Phone. Parking: Open, Street, More Than One, Private. Utilities: Electricity, Drinkable Water, Telephone. Category: Bargain, Cheap, Holiday Homes, Investment, Resale.