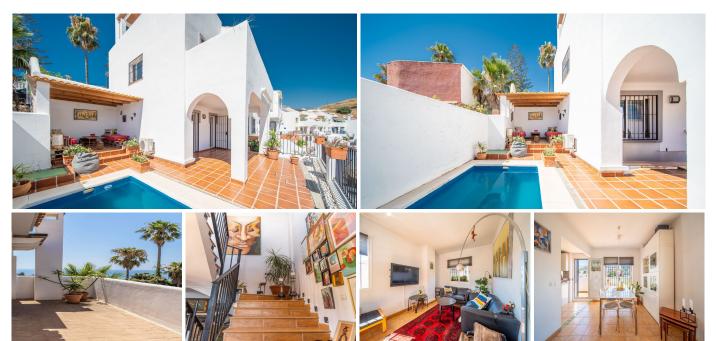

We are proud to present this fantastic semi-detached house for sale in Torreblanca, Fuengirola - just 1.2 km from the beach! This lovely home features a spacious patio area and a gated driveway with enough space at least for 2 cars. Spread over 3 levels, the lower level of the house offers 2 bedrooms (originally 3), 2 bathrooms and a cozy terrace area with a plunge pool and a lovely chill-out area. On the main level, you will find a guest toilet, living room and kitchen with access to a beautiful terrace boasting stunning views. Upstairs, there's a generous rooftop terrace with amazing panoramic views. Included is a separate guest apartment with its own entrance, bedroom, kitchen and bathroom. All this for only 499.000 € Semi-Detached House, Fuengirola, Costa del Sol. 3 Bedrooms, 4 Bathrooms, Built 150 m². Setting: Close To Shops, Close To Sea, Close To Town, Close To Schools, Urbanisation. Condition: Good, Recently Renovated. Pool: Private. Climate Control: Air Conditioning, Hot A/C, Cold A/C. Views: Sea, Mountain, Panoramic, Urban. Features: Covered Terrace, Fitted Wardrobes, Near Transport, Private Terrace, Solarium, WiFi, Guest Apartment, Ensuite Bathroom, Fiber Optic. Furniture: Optional. Kitchen: Fully Fitted. Security: Entry Phone. Parking: Open, Street, More Than One, Private. Utilities: Electricity, Drinkable Water, Telephone. Category: Bargain, Cheap, Holiday Homes, Investment, Resale.