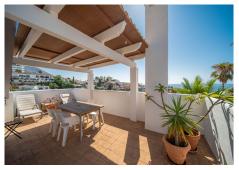

We are proud to present this fantastic semi-detached house for sale in Torreblanca, Fuengirola - just 1.2 km from the beach! This lovely home features a spacious patio area and a gated driveway with enough space at least for 2 cars. Spread over 3 levels, the lower level of the house offers 2 bedrooms (originally 3), 2 bathrooms and a cozy terrace area with a plunge pool and a lovely chill-out area. On the main level, you will find a guest toilet, living room and kitchen with access to a beautiful terrace boasting stunning views. Upstairs, there's a generous rooftop terrace with amazing panoramic views. Included is a separate guest apartment with its own entrance, bedroom, kitchen and bathroom. All this for only 499.000 € Semi-Detached House, Fuengirola, Costa del Sol. 3 Bedrooms, 4 Bathrooms, Built 150 m². Setting: Close To Shops, Close To Sea, Close To Town, Close To Schools, Urbanisation. Condition: Good, Recently Renovated. Pool: Private. Climate Control: Air Conditioning, Hot A/C, Cold A/C. Views: Sea, Mountain, Panoramic, Urban. Features: Covered Terrace, Fitted Wardrobes, Near Transport, Private Terrace, Solarium, WiFi, Guest Apartment, Ensuite Bathroom, Fiber Optic. Furniture: Optional. Kitchen: Fully Fitted. Security: Entry Phone. Parking: Open, Street, More Than One, Private. Utilities: Electricity, Drinkable Water, Telephone. Category: Bargain, Cheap, Holiday Homes, Investment, Resale.