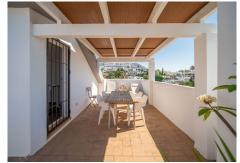

We are proud to present this fantastic semi-detached house for sale in Torreblanca, Fuengirola - just 1.2 km from the beach! This lovely home features a spacious patio area and a gated driveway with enough space at least for 2 cars. Spread over 3 levels, the lower level of the house offers 2 bedrooms (originally 3), 2 bathrooms and a cozy terrace area with a plunge pool and a lovely chill-out area. On the main level, you will find a guest toilet, living room and kitchen with access to a beautiful terrace boasting stunning views. Upstairs, there's a generous rooftop terrace with amazing panoramic views. Included is a separate guest apartment with its own entrance, bedroom, kitchen and bathroom. All this for only 499.000 € Semi-Detached House, Fuengirola, Costa del Sol. 3 Bedrooms, 4 Bathrooms, Built 150 m². Setting: Close To Shops, Close To Sea, Close To Town, Close To Schools, Urbanisation. Condition: Good, Recently Renovated. Pool: Private. Climate Control: Air Conditioning, Hot A/C, Cold A/C. Views: Sea, Mountain, Panoramic, Urban. Features: Covered Terrace, Fitted Wardrobes, Near Transport, Private Terrace, Solarium, WiFi, Guest Apartment, Ensuite Bathroom, Fiber Optic. Furniture: Optional. Kitchen: Fully Fitted. Security: Entry Phone. Parking: Open, Street, More Than One, Private. Utilities: Electricity, Drinkable Water, Telephone. Category: Bargain, Cheap, Holiday Homes, Investment, Resale.