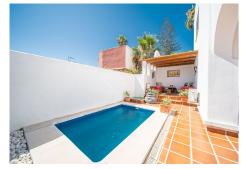

We are proud to present this fantastic semi-detached house for sale in Torreblanca, Fuengirola - just 1.2 km from the beach! This lovely home features a spacious patio area and a gated driveway with enough space at least for 2 cars. Spread over 3 levels, the lower level of the house offers 2 bedrooms (originally 3), 2 bathrooms and a cozy terrace area with a plunge pool and a lovely chill-out area. On the main level, you will find a guest toilet, living room and kitchen with access to a beautiful terrace boasting stunning views. Upstairs, there's a generous rooftop terrace with amazing panoramic views. Included is a separate guest apartment with its own entrance, bedroom, kitchen and bathroom. All this for only 499.000 € Semi-Detached House, Fuengirola, Costa del Sol. 3 Bedrooms, 4 Bathrooms, Built 150 m². Setting: Close To Shops, Close To Sea, Close To Town, Close To Schools, Urbanisation. Condition: Good, Recently Renovated. Pool: Private. Climate Control: Air Conditioning, Hot A/C, Cold A/C. Views: Sea, Mountain, Panoramic, Urban. Features: Covered Terrace, Fitted Wardrobes, Near Transport, Private Terrace, Solarium, WiFi, Guest Apartment, Ensuite Bathroom, Fiber Optic. Furniture: Optional. Kitchen: Fully Fitted. Security: Entry Phone. Parking: Open, Street, More Than One, Private. Utilities: Electricity, Drinkable Water, Telephone. Category: Bargain, Cheap, Holiday Homes, Investment, Resale.