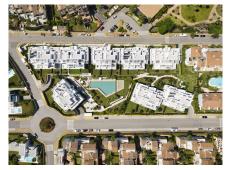

## GROUND FLOOR APARTMENT 2 BEDROOMS 2 BATHROOMS IN EL PARAISO

El Paraiso

REF# R5058754 - 649.000€

| 2    | 2     | 113 m² | 90 m² | 36 m²   |
|------|-------|--------|-------|---------|
| Beds | Baths | Built  | Plot  | Terrace |

Welcome to this stylish 2 bedroom ground floor corner apartment! Step into effortless elegance with this beautifully designed ground floor corner apartment, newly built to offer the perfect blend of comfort, convenience, and modern style. From the moment you enter, you'll feel the calm, airy atmosphere created by abundant natural light, thoughtful layout, and sophisticated decor. The apartment features two spacious bedrooms, each designed with relaxation in mind, and two sleek bathrooms finished with high-quality fittings and designer touches. The open-plan living and dining area flows seamlessly into a chic, fully equipped kitchen – perfect for entertaining or unwinding in style. Step outside to a private terrace, ideal for morning coffee or evening drinks, all surrounded by well-maintained landscaping that adds to the peaceful vibe of this corner unit. The property comes with private garage and secure storage room. Access to a sparkling community pool for sunny afternoons. Just moments away from local shops, cafes, and restaurants as well as a short stroll to the beach, offering the best of coastal living. Whether you're looking for a full-time residence, a stylish holiday retreat, or a smart investment, this apartment delivers modern luxury in an unbeatable location. Welcome!