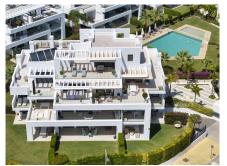

## GROUND FLOOR APARTMENT 2 BEDROOMS 2 BATHROOMS IN EL PARAISO

El Paraiso

REF# R5058754 - 649.000€

| 2    | 2     | 113 m² | 90 m² | 36 m²   |
|------|-------|--------|-------|---------|
| Beds | Baths | Built  | Plot  | Terrace |

Welcome to this stylish 2 bedroom ground floor corner apartment! Step into effortless elegance with this beautifully designed ground floor corner apartment, newly built to offer the perfect blend of comfort, convenience, and modern style. From the moment you enter, you'll feel the calm, airy atmosphere created by abundant natural light, thoughtful layout, and sophisticated decor. The apartment features two spacious bedrooms, each designed with relaxation in mind, and two sleek bathrooms finished with high-quality fittings and designer touches. The open-plan living and dining area flows seamlessly into a chic, fully equipped kitchen – perfect for entertaining or unwinding in style. Step outside to a private terrace, ideal for morning coffee or evening drinks, all surrounded by well-maintained landscaping that adds to the peaceful vibe of this corner unit. The property comes with private garage and secure storage room. Access to a sparkling community pool for sunny afternoons. Just moments away from local shops, cafes, and restaurants as well as a short stroll to the beach, offering the best of coastal living. Whether you're looking for a full-time residence, a stylish holiday retreat, or a smart investment, this apartment delivers modern luxury in an unbeatable location. Welcome!