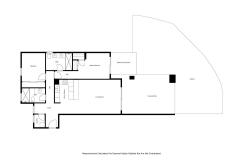

## GROUND FLOOR APARTMENT 2 BEDROOMS 2 BATHROOMS IN EL PARAISO

El Paraiso

REF# R5058754 - 649.000€

| 2    | 2     | 113 m² | 90 m² | 36 m²   |
|------|-------|--------|-------|---------|
| Beds | Baths | Built  | Plot  | Terrace |

Welcome to this stylish 2 bedroom ground floor corner apartment! Step into effortless elegance with this beautifully designed ground floor corner apartment, newly built to offer the perfect blend of comfort, convenience, and modern style. From the moment you enter, you'll feel the calm, airy atmosphere created by abundant natural light, thoughtful layout, and sophisticated decor. The apartment features two spacious bedrooms, each designed with relaxation in mind, and two sleek bathrooms finished with high-quality fittings and designer touches. The open-plan living and dining area flows seamlessly into a chic, fully equipped kitchen – perfect for entertaining or unwinding in style. Step outside to a private terrace, ideal for morning coffee or evening drinks, all surrounded by well-maintained landscaping that adds to the peaceful vibe of this corner unit. The property comes with private garage and secure storage room. Access to a sparkling community pool for sunny afternoons. Just moments away from local shops, cafes, and restaurants as well as a short stroll to the beach, offering the best of coastal living. Whether you're looking for a full-time residence, a stylish holiday retreat, or a smart investment, this apartment delivers modern luxury in an unbeatable location. Welcome!