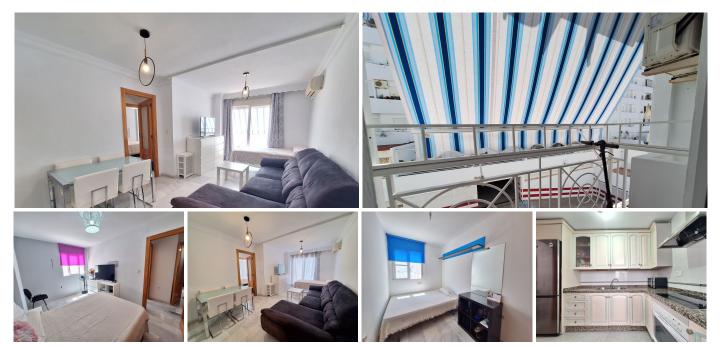

## MIDDLE FLOOR APARTMENT 3 BEDROOMS 1 BATHROOM IN SAN PEDRO DE ALCÁNTARA

San Pedro de Alcántara

REF# R5057689 - 275.000€

| 3    | 1     | 77 m² | 2 m²    |
|------|-------|-------|---------|
| Beds | Baths | Built | Terrace |

SAN PEDRO, MARBELLA This west facing 3 bedroom, 1 bathroom middle floor apartment is centrally located to all amenities including, transport, beach, shops and supermarkets etc. Being within a few minutes drive of Puerto Banus and Marbella town, together with the beaches of San Pedro being within 10mins walk. It is located just 2 min walk to Maria Theresa School and steps from the Reebox Gym. The apartment is situated in a well maintained building with lift access. As you enter the property you have a well appointed living and dining area (with aircon & manual shutter blinds). From here you have a pretty Juliet balcony terrace, giving lots of natural light through the apartment. As you come back through the property you have a good size kitchen, fully fitted, with a sperate utility room, which can be opened up to extend the kitchen. Through the separate hallway you have x 3 double bedrooms, all with wardrobes and windows for natural light. The property has marble flooring throughout. One main bathroom with large shower and again lots of natural light. THIS PROPERTY WOULD BE IDEAL FOR SHORT OR LONG TERM RENT \*\*\*\*The property is currently rented and would require 48 notice for viewings\*\*\* \*\*\*THE IBI RATES INCLUDE THE BASURA\*\*\* FULL VIDEO ON REQUEST