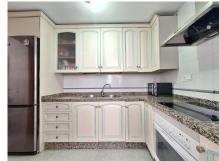

SAN PEDRO, MARBELLA This west facing 3 bedroom, 1 bathroom middle floor apartment is centrally located to all amenities including, transport, beach, shops and supermarkets etc. Being within a few minutes drive of Puerto Banus and Marbella town, together with the beaches of San Pedro being within 10mins walk. It is located just 2 min walk to Maria Theresa School and steps from the Reebox Gym. The apartment is situated in a well maintained building with lift access. As you enter the property you have a well appointed living and dining area (with aircon & manual shutter blinds). From here you have a pretty Juliet balcony terrace, giving lots of natural light through the apartment. As you come back through the property you have a good size kitchen, fully fitted, with a sperate utility room, which can be opened up to extend the kitchen. Through the separate hallway you have x 3 double bedrooms, all with wardrobes and windows for natural light. The property has marble flooring throughout. One main bathroom with large shower and again lots of natural light. THIS PROPERTY WOULD BE IDEAL FOR SHORT OR LONG TERM RENT \*\*\*\*The property is currently rented and would require 48 notice for viewings\*\*\* \*\*\*THE IBI RATES INCLUDE THE BASURA\*\*\* FULL VIDEO ON REQUEST