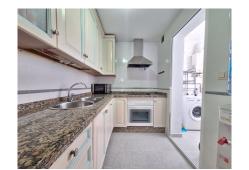

SAN PEDRO, MARBELLA This west facing 3 bedroom, 1 bathroom middle floor apartment is centrally located to all amenities including, transport, beach, shops and supermarkets etc. Being within a few minutes drive of Puerto Banus and Marbella town, together with the beaches of San Pedro being within 10mins walk. It is located just 2 min walk to Maria Theresa School and steps from the Reebox Gym. The apartment is situated in a well maintained building with lift access. As you enter the property you have a well appointed living and dining area (with aircon & manual shutter blinds). From here you have a pretty Juliet balcony terrace, giving lots of natural light through the apartment. As you come back through the property you have a good size kitchen, fully fitted, with a sperate utility room, which can be opened up to extend the kitchen. Through the separate hallway you have x 3 double bedrooms, all with wardrobes and windows for natural light. The property has marble flooring throughout. One main bathroom with large shower and again lots of natural light. THIS PROPERTY WOULD BE IDEAL FOR SHORT OR LONG TERM RENT \*\*\*\*The property is currently rented and would require 48 notice for viewings\*\*\* \*\*\*THE IBI RATES INCLUDE THE BASURA\*\*\* FULL VIDEO ON REQUEST