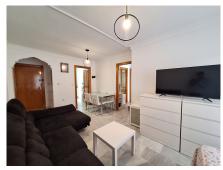

SAN PEDRO, MARBELLA This west facing 3 bedroom, 1 bathroom middle floor apartment is centrally located to all amenities including, transport, beach, shops and supermarkets etc. Being within a few minutes drive of Puerto Banus and Marbella town, together with the beaches of San Pedro being within 10mins walk. It is located just 2 min walk to Maria Theresa School and steps from the Reebox Gym. The apartment is situated in a well maintained building with lift access. As you enter the property you have a well appointed living and dining area (with aircon & manual shutter blinds). From here you have a pretty Juliet balcony terrace, giving lots of natural light through the apartment. As you come back through the property you have a good size kitchen, fully fitted, with a sperate utility room, which can be opened up to extend the kitchen. Through the separate hallway you have x 3 double bedrooms, all with wardrobes and windows for natural light. The property has marble flooring throughout. One main bathroom with large shower and again lots of natural light. THIS PROPERTY WOULD BE IDEAL FOR SHORT OR LONG TERM RENT \*\*\*\*The property is currently rented and would require 48 notice for viewings\*\*\* \*\*\*THE IBI RATES INCLUDE THE BASURA\*\*\* FULL VIDEO ON REQUEST