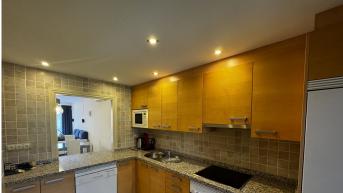

## MIDDLE FLOOR APARTMENT 2 BEDROOMS 2 BATHROOMS IN ESTEPONA

Estepona

REF# R5057485 - 385.000€

| 2    | 2     | 147 m² | 20 m²   |
|------|-------|--------|---------|
| Beds | Baths | Built  | Terrace |

Stylish and bright apartment on the first floor with lift, just 200 metres from the beach. This move-in-ready property is located in a quiet, well-maintained urbanisation with lush communal gardens and an inviting swimming pool. The layout is spacious and practical, featuring a generous living area, two comfortable bedrooms, and two bathrooms, one of which is en-suite. Large windows allow plenty of natural light and create a seamless indoor-outdoor flow. From the private terrace, you can enjoy beautiful sea views. The apartment is sold fully furnished and includes a modern, fully fitted kitchen, air conditioning, WiFi, lift, and a separate storage room. All amenities such as shops, restaurants, and public transport are within walking distance.