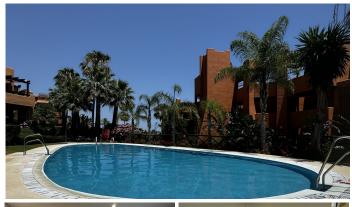

## MIDDLE FLOOR APARTMENT 2 BEDROOMS 2 BATHROOMS IN ESTEPONA

Estepona

REF# R5057485 - 385.000€

| 2    | 2     | 147 m² | 20 m²   |
|------|-------|--------|---------|
| Beds | Baths | Built  | Terrace |

Stylish and bright apartment on the first floor with lift, just 200 metres from the beach. This move-in-ready property is located in a quiet, well-maintained urbanisation with lush communal gardens and an inviting swimming pool. The layout is spacious and practical, featuring a generous living area, two comfortable bedrooms, and two bathrooms, one of which is en-suite. Large windows allow plenty of natural light and create a seamless indoor-outdoor flow. From the private terrace, you can enjoy beautiful sea views. The apartment is sold fully furnished and includes a modern, fully fitted kitchen, air conditioning, WiFi, lift, and a separate storage room. All amenities such as shops, restaurants, and public transport are within walking distance.