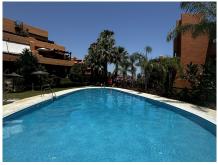

## MIDDLE FLOOR APARTMENT 2 BEDROOMS 2 BATHROOMS IN ESTEPONA

Estepona

REF# R5057485 - 385.000€

| 2    | 2     | 147 m² | 20 m²   |
|------|-------|--------|---------|
| Beds | Baths | Built  | Terrace |

Stylish and bright apartment on the first floor with lift, just 200 metres from the beach. This move-in-ready property is located in a quiet, well-maintained urbanisation with lush communal gardens and an inviting swimming pool. The layout is spacious and practical, featuring a generous living area, two comfortable bedrooms, and two bathrooms, one of which is en-suite. Large windows allow plenty of natural light and create a seamless indoor-outdoor flow. From the private terrace, you can enjoy beautiful sea views. The apartment is sold fully furnished and includes a modern, fully fitted kitchen, air conditioning, WiFi, lift, and a separate storage room. All amenities such as shops, restaurants, and public transport are within walking distance.