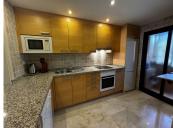

## MIDDLE FLOOR APARTMENT 2 BEDROOMS 2 BATHROOMS IN ESTEPONA

Estepona

REF# R5057485 - 385.000€

| 2    | 2     | 147 m² | 20 m²   |
|------|-------|--------|---------|
| Beds | Baths | Built  | Terrace |

Stylish and bright apartment on the first floor with lift, just 200 metres from the beach. This move-in-ready property is located in a quiet, well-maintained urbanisation with lush communal gardens and an inviting swimming pool. The layout is spacious and practical, featuring a generous living area, two comfortable bedrooms, and two bathrooms, one of which is en-suite. Large windows allow plenty of natural light and create a seamless indoor-outdoor flow. From the private terrace, you can enjoy beautiful sea views. The apartment is sold fully furnished and includes a modern, fully fitted kitchen, air conditioning, WiFi, lift, and a separate storage room. All amenities such as shops, restaurants, and public transport are within walking distance.