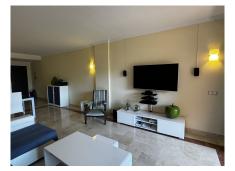

## MIDDLE FLOOR APARTMENT 2 BEDROOMS 2 BATHROOMS IN ESTEPONA

Estepona

REF# R5057485 - 385.000€

| 2    | 2     | 147 m² | 20 m²   |
|------|-------|--------|---------|
| Beds | Baths | Built  | Terrace |

Stylish and bright apartment on the first floor with lift, just 200 metres from the beach. This move-in-ready property is located in a quiet, well-maintained urbanisation with lush communal gardens and an inviting swimming pool. The layout is spacious and practical, featuring a generous living area, two comfortable bedrooms, and two bathrooms, one of which is en-suite. Large windows allow plenty of natural light and create a seamless indoor-outdoor flow. From the private terrace, you can enjoy beautiful sea views. The apartment is sold fully furnished and includes a modern, fully fitted kitchen, air conditioning, WiFi, lift, and a separate storage room. All amenities such as shops, restaurants, and public transport are within walking distance.