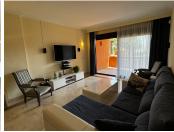

## MIDDLE FLOOR APARTMENT 2 BEDROOMS 2 BATHROOMS IN ESTEPONA

Estepona

REF# R5057485 - 385.000€

| 2    | 2     | 147 m² | 20 m²   |
|------|-------|--------|---------|
| Beds | Baths | Built  | Terrace |

Stylish and bright apartment on the first floor with lift, just 200 metres from the beach. This move-in-ready property is located in a quiet, well-maintained urbanisation with lush communal gardens and an inviting swimming pool. The layout is spacious and practical, featuring a generous living area, two comfortable bedrooms, and two bathrooms, one of which is en-suite. Large windows allow plenty of natural light and create a seamless indoor-outdoor flow. From the private terrace, you can enjoy beautiful sea views. The apartment is sold fully furnished and includes a modern, fully fitted kitchen, air conditioning, WiFi, lift, and a separate storage room. All amenities such as shops, restaurants, and public transport are within walking distance.