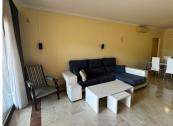

## MIDDLE FLOOR APARTMENT 2 BEDROOMS 2 BATHROOMS IN ESTEPONA

Estepona

REF# R5057485 - 385.000€

| 2    | 2     | 147 m² | 20 m²   |
|------|-------|--------|---------|
| Beds | Baths | Built  | Terrace |

Stylish and bright apartment on the first floor with lift, just 200 metres from the beach. This move-in-ready property is located in a quiet, well-maintained urbanisation with lush communal gardens and an inviting swimming pool. The layout is spacious and practical, featuring a generous living area, two comfortable bedrooms, and two bathrooms, one of which is en-suite. Large windows allow plenty of natural light and create a seamless indoor-outdoor flow. From the private terrace, you can enjoy beautiful sea views. The apartment is sold fully furnished and includes a modern, fully fitted kitchen, air conditioning, WiFi, lift, and a separate storage room. All amenities such as shops, restaurants, and public transport are within walking distance.