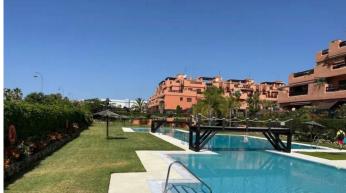

## MIDDLE FLOOR APARTMENT 2 BEDROOMS 2 BATHROOMS IN ESTEPONA

Estepona

REF# R5056312 - 625.000€

| 2    | 2     | 90 m² | 20 m²   |
|------|-------|-------|---------|
| Beds | Baths | Built | Terrace |

Middle Floor Apartment, Estepona, Costa del Sol. 2 Bedrooms, 2 Bathrooms, Built 90 m², Terrace 20 m². Setting: Beachfront, Town, Commercial Area, Beachside, Close To Shops, Close To Sea, Close To Town, Close To Schools, Urbanisation, Front Line Beach Complex. Orientation: South West. Condition: Excellent. Pool: Communal. Climate Control: Air Conditioning, Hot A/C, Cold A/C. Views: Sea, Garden. Features: Covered Terrace, Lift, Fitted Wardrobes, Near Transport, Private Terrace, WiFi, Gym, Storage Room, Utility Room, Ensuite Bathroom, Access for people with reduced mobility, Marble Flooring, Double Glazing, 24 Hour Reception, Courtesy Bus, Near Church, Fiber Optic. Furniture: Part Furnished. Kitchen: Fully Fitted. Garden: Communal. Security: Gated Complex, Entry Phone, 24 Hour Security. Parking: Underground, Garage, Covered, Private. Category: Beachfront, Resale.