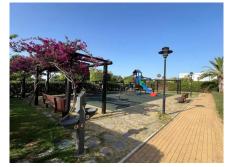

## MIDDLE FLOOR APARTMENT 2 BEDROOMS 2 BATHROOMS IN ESTEPONA

Estepona

REF# R5056312 - 625.000€

| 2    | 2     | 90 m² | 20 m²   |
|------|-------|-------|---------|
| Beds | Baths | Built | Terrace |

Middle Floor Apartment, Estepona, Costa del Sol. 2 Bedrooms, 2 Bathrooms, Built 90 m², Terrace 20 m². Setting: Beachfront, Town, Commercial Area, Beachside, Close To Shops, Close To Sea, Close To Town, Close To Schools, Urbanisation, Front Line Beach Complex. Orientation: South West. Condition: Excellent. Pool: Communal. Climate Control: Air Conditioning, Hot A/C, Cold A/C. Views: Sea, Garden. Features: Covered Terrace, Lift, Fitted Wardrobes, Near Transport, Private Terrace, WiFi, Gym, Storage Room, Utility Room, Ensuite Bathroom, Access for people with reduced mobility, Marble Flooring, Double Glazing, 24 Hour Reception, Courtesy Bus, Near Church, Fiber Optic. Furniture: Part Furnished. Kitchen: Fully Fitted. Garden: Communal. Security: Gated Complex, Entry Phone, 24 Hour Security. Parking: Underground, Garage, Covered, Private. Category: Beachfront, Resale.