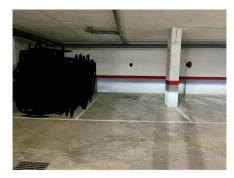

## MIDDLE FLOOR APARTMENT 2 BEDROOMS 2 BATHROOMS IN ESTEPONA

Estepona

REF# R5056312 - 625.000€

| 2    | 2     | 90 m² | 20 m²   |
|------|-------|-------|---------|
| Beds | Baths | Built | Terrace |

Middle Floor Apartment, Estepona, Costa del Sol. 2 Bedrooms, 2 Bathrooms, Built 90 m², Terrace 20 m². Setting: Beachfront, Town, Commercial Area, Beachside, Close To Shops, Close To Sea, Close To Town, Close To Schools, Urbanisation, Front Line Beach Complex. Orientation: South West. Condition: Excellent. Pool: Communal. Climate Control: Air Conditioning, Hot A/C, Cold A/C. Views: Sea, Garden. Features: Covered Terrace, Lift, Fitted Wardrobes, Near Transport, Private Terrace, WiFi, Gym, Storage Room, Utility Room, Ensuite Bathroom, Access for people with reduced mobility, Marble Flooring, Double Glazing, 24 Hour Reception, Courtesy Bus, Near Church, Fiber Optic. Furniture: Part Furnished. Kitchen: Fully Fitted. Garden: Communal. Security: Gated Complex, Entry Phone, 24 Hour Security. Parking: Underground, Garage, Covered, Private. Category: Beachfront, Resale.