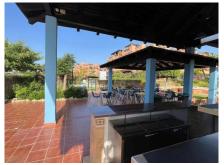

## MIDDLE FLOOR APARTMENT 2 BEDROOMS 2 BATHROOMS IN ESTEPONA

Estepona

REF# R5056312 - 625.000€

| 2    | 2     | 90 m² | 20 m²   |
|------|-------|-------|---------|
| Beds | Baths | Built | Terrace |

Middle Floor Apartment, Estepona, Costa del Sol. 2 Bedrooms, 2 Bathrooms, Built 90 m², Terrace 20 m². Setting: Beachfront, Town, Commercial Area, Beachside, Close To Shops, Close To Sea, Close To Town, Close To Schools, Urbanisation, Front Line Beach Complex. Orientation: South West. Condition: Excellent. Pool: Communal. Climate Control: Air Conditioning, Hot A/C, Cold A/C. Views: Sea, Garden. Features: Covered Terrace, Lift, Fitted Wardrobes, Near Transport, Private Terrace, WiFi, Gym, Storage Room, Utility Room, Ensuite Bathroom, Access for people with reduced mobility, Marble Flooring, Double Glazing, 24 Hour Reception, Courtesy Bus, Near Church, Fiber Optic. Furniture: Part Furnished. Kitchen: Fully Fitted. Garden: Communal. Security: Gated Complex, Entry Phone, 24 Hour Security. Parking: Underground, Garage, Covered, Private. Category: Beachfront, Resale.