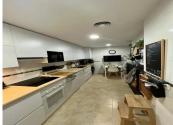

## MIDDLE FLOOR APARTMENT 2 BEDROOMS 2 BATHROOMS IN ESTEPONA

Estepona

REF# R5056312 - 625.000€

| 2    | 2     | 90 m² | 20 m²   |
|------|-------|-------|---------|
| Beds | Baths | Built | Terrace |

Middle Floor Apartment, Estepona, Costa del Sol. 2 Bedrooms, 2 Bathrooms, Built 90 m², Terrace 20 m². Setting: Beachfront, Town, Commercial Area, Beachside, Close To Shops, Close To Sea, Close To Town, Close To Schools, Urbanisation, Front Line Beach Complex. Orientation: South West. Condition: Excellent. Pool: Communal. Climate Control: Air Conditioning, Hot A/C, Cold A/C. Views: Sea, Garden. Features: Covered Terrace, Lift, Fitted Wardrobes, Near Transport, Private Terrace, WiFi, Gym, Storage Room, Utility Room, Ensuite Bathroom, Access for people with reduced mobility, Marble Flooring, Double Glazing, 24 Hour Reception, Courtesy Bus, Near Church, Fiber Optic. Furniture: Part Furnished. Kitchen: Fully Fitted. Garden: Communal. Security: Gated Complex, Entry Phone, 24 Hour Security. Parking: Underground, Garage, Covered, Private. Category: Beachfront, Resale.