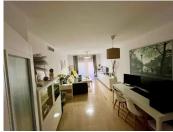

## MIDDLE FLOOR APARTMENT 2 BEDROOMS 2 BATHROOMS IN ESTEPONA

Estepona

REF# R5056312 - 625.000€

| 2    | 2     | 90 m² | 20 m²   |
|------|-------|-------|---------|
| Beds | Baths | Built | Terrace |

Middle Floor Apartment, Estepona, Costa del Sol. 2 Bedrooms, 2 Bathrooms, Built 90 m², Terrace 20 m². Setting: Beachfront, Town, Commercial Area, Beachside, Close To Shops, Close To Sea, Close To Town, Close To Schools, Urbanisation, Front Line Beach Complex. Orientation: South West. Condition: Excellent. Pool: Communal. Climate Control: Air Conditioning, Hot A/C, Cold A/C. Views: Sea, Garden. Features: Covered Terrace, Lift, Fitted Wardrobes, Near Transport, Private Terrace, WiFi, Gym, Storage Room, Utility Room, Ensuite Bathroom, Access for people with reduced mobility, Marble Flooring, Double Glazing, 24 Hour Reception, Courtesy Bus, Near Church, Fiber Optic. Furniture: Part Furnished. Kitchen: Fully Fitted. Garden: Communal. Security: Gated Complex, Entry Phone, 24 Hour Security. Parking: Underground, Garage, Covered, Private. Category: Beachfront, Resale.