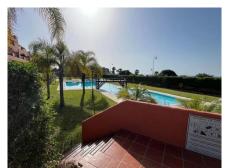

## MIDDLE FLOOR APARTMENT 2 BEDROOMS 2 BATHROOMS IN ESTEPONA

Estepona

REF# R5056312 - 625.000€

| 2    | 2     | 90 m² | 20 m²   |
|------|-------|-------|---------|
| Beds | Baths | Built | Terrace |

Middle Floor Apartment, Estepona, Costa del Sol. 2 Bedrooms, 2 Bathrooms, Built 90 m², Terrace 20 m². Setting: Beachfront, Town, Commercial Area, Beachside, Close To Shops, Close To Sea, Close To Town, Close To Schools, Urbanisation, Front Line Beach Complex. Orientation: South West. Condition: Excellent. Pool: Communal. Climate Control: Air Conditioning, Hot A/C, Cold A/C. Views: Sea, Garden. Features: Covered Terrace, Lift, Fitted Wardrobes, Near Transport, Private Terrace, WiFi, Gym, Storage Room, Utility Room, Ensuite Bathroom, Access for people with reduced mobility, Marble Flooring, Double Glazing, 24 Hour Reception, Courtesy Bus, Near Church, Fiber Optic. Furniture: Part Furnished. Kitchen: Fully Fitted. Garden: Communal. Security: Gated Complex, Entry Phone, 24 Hour Security. Parking: Underground, Garage, Covered, Private. Category: Beachfront, Resale.