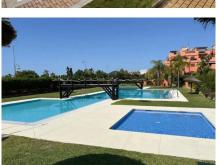

## MIDDLE FLOOR APARTMENT 2 BEDROOMS 2 BATHROOMS IN ESTEPONA

Estepona

REF# R5056312 - 625.000€

| 2    | 2     | 90 m² | 20 m²   |
|------|-------|-------|---------|
| Beds | Baths | Built | Terrace |

Middle Floor Apartment, Estepona, Costa del Sol. 2 Bedrooms, 2 Bathrooms, Built 90 m², Terrace 20 m². Setting: Beachfront, Town, Commercial Area, Beachside, Close To Shops, Close To Sea, Close To Town, Close To Schools, Urbanisation, Front Line Beach Complex. Orientation: South West. Condition: Excellent. Pool: Communal. Climate Control: Air Conditioning, Hot A/C, Cold A/C. Views: Sea, Garden. Features: Covered Terrace, Lift, Fitted Wardrobes, Near Transport, Private Terrace, WiFi, Gym, Storage Room, Utility Room, Ensuite Bathroom, Access for people with reduced mobility, Marble Flooring, Double Glazing, 24 Hour Reception, Courtesy Bus, Near Church, Fiber Optic. Furniture: Part Furnished. Kitchen: Fully Fitted. Garden: Communal. Security: Gated Complex, Entry Phone, 24 Hour Security. Parking: Underground, Garage, Covered, Private. Category: Beachfront, Resale.