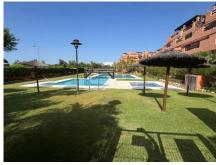

## MIDDLE FLOOR APARTMENT 2 BEDROOMS 2 BATHROOMS IN ESTEPONA

Estepona

REF# R5056312 - 625.000€

| 2    | 2     | 90 m² | 20 m²   |
|------|-------|-------|---------|
| Beds | Baths | Built | Terrace |

Middle Floor Apartment, Estepona, Costa del Sol. 2 Bedrooms, 2 Bathrooms, Built 90 m², Terrace 20 m². Setting: Beachfront, Town, Commercial Area, Beachside, Close To Shops, Close To Sea, Close To Town, Close To Schools, Urbanisation, Front Line Beach Complex. Orientation: South West. Condition: Excellent. Pool: Communal. Climate Control: Air Conditioning, Hot A/C, Cold A/C. Views: Sea, Garden. Features: Covered Terrace, Lift, Fitted Wardrobes, Near Transport, Private Terrace, WiFi, Gym, Storage Room, Utility Room, Ensuite Bathroom, Access for people with reduced mobility, Marble Flooring, Double Glazing, 24 Hour Reception, Courtesy Bus, Near Church, Fiber Optic. Furniture: Part Furnished. Kitchen: Fully Fitted. Garden: Communal. Security: Gated Complex, Entry Phone, 24 Hour Security. Parking: Underground, Garage, Covered, Private. Category: Beachfront, Resale.