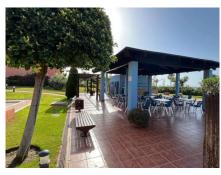

## MIDDLE FLOOR APARTMENT 2 BEDROOMS 2 BATHROOMS IN ESTEPONA

Estepona

REF# R5056312 - 625.000€

| 2    | 2     | 90 m² | 20 m²   |
|------|-------|-------|---------|
| Beds | Baths | Built | Terrace |

Middle Floor Apartment, Estepona, Costa del Sol. 2 Bedrooms, 2 Bathrooms, Built 90 m², Terrace 20 m². Setting: Beachfront, Town, Commercial Area, Beachside, Close To Shops, Close To Sea, Close To Town, Close To Schools, Urbanisation, Front Line Beach Complex. Orientation: South West. Condition: Excellent. Pool: Communal. Climate Control: Air Conditioning, Hot A/C, Cold A/C. Views: Sea, Garden. Features: Covered Terrace, Lift, Fitted Wardrobes, Near Transport, Private Terrace, WiFi, Gym, Storage Room, Utility Room, Ensuite Bathroom, Access for people with reduced mobility, Marble Flooring, Double Glazing, 24 Hour Reception, Courtesy Bus, Near Church, Fiber Optic. Furniture: Part Furnished. Kitchen: Fully Fitted. Garden: Communal. Security: Gated Complex, Entry Phone, 24 Hour Security. Parking: Underground, Garage, Covered, Private. Category: Beachfront, Resale.