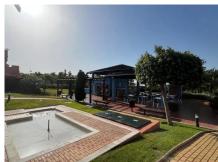

## MIDDLE FLOOR APARTMENT 2 BEDROOMS 2 BATHROOMS IN ESTEPONA

Estepona

REF# R5056312 - 625.000€

| 2    | 2     | 90 m² | 20 m²   |
|------|-------|-------|---------|
| Beds | Baths | Built | Terrace |

Middle Floor Apartment, Estepona, Costa del Sol. 2 Bedrooms, 2 Bathrooms, Built 90 m², Terrace 20 m². Setting: Beachfront, Town, Commercial Area, Beachside, Close To Shops, Close To Sea, Close To Town, Close To Schools, Urbanisation, Front Line Beach Complex. Orientation: South West. Condition: Excellent. Pool: Communal. Climate Control: Air Conditioning, Hot A/C, Cold A/C. Views: Sea, Garden. Features: Covered Terrace, Lift, Fitted Wardrobes, Near Transport, Private Terrace, WiFi, Gym, Storage Room, Utility Room, Ensuite Bathroom, Access for people with reduced mobility, Marble Flooring, Double Glazing, 24 Hour Reception, Courtesy Bus, Near Church, Fiber Optic. Furniture: Part Furnished. Kitchen: Fully Fitted. Garden: Communal. Security: Gated Complex, Entry Phone, 24 Hour Security. Parking: Underground, Garage, Covered, Private. Category: Beachfront, Resale.