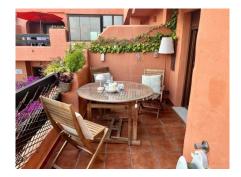

## MIDDLE FLOOR APARTMENT 2 BEDROOMS 2 BATHROOMS IN ESTEPONA

Estepona

REF# R5056312 - 625.000€

| 2    | 2     | 90 m² | 20 m²   |
|------|-------|-------|---------|
| Beds | Baths | Built | Terrace |

Middle Floor Apartment, Estepona, Costa del Sol. 2 Bedrooms, 2 Bathrooms, Built 90 m², Terrace 20 m². Setting: Beachfront, Town, Commercial Area, Beachside, Close To Shops, Close To Sea, Close To Town, Close To Schools, Urbanisation, Front Line Beach Complex. Orientation: South West. Condition: Excellent. Pool: Communal. Climate Control: Air Conditioning, Hot A/C, Cold A/C. Views: Sea, Garden. Features: Covered Terrace, Lift, Fitted Wardrobes, Near Transport, Private Terrace, WiFi, Gym, Storage Room, Utility Room, Ensuite Bathroom, Access for people with reduced mobility, Marble Flooring, Double Glazing, 24 Hour Reception, Courtesy Bus, Near Church, Fiber Optic. Furniture: Part Furnished. Kitchen: Fully Fitted. Garden: Communal. Security: Gated Complex, Entry Phone, 24 Hour Security. Parking: Underground, Garage, Covered, Private. Category: Beachfront, Resale.