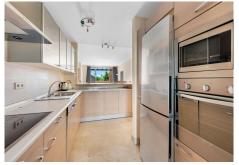

## MIDDLE FLOOR APARTMENT 2 BEDROOMS 2 BATHROOMS IN ESTEPONA

Estepona

REF# R5056132 - 399.000€

| 2    | 2     | 145 m² | 32 m²   |
|------|-------|--------|---------|
| Beds | Baths | Built  | Terrace |

This spacious 2-bedroom penthouse apartment is located in the highly sought-after area of Bel Air, Estepona East, within a secure gated community. The property boasts a bright and airy layout, featuring an en suite master bedroom and a second generously sized bedroom, both with built-in wardrobes and plenty of natural light. The highlight of the apartment is its large private terrace, offering partial sea views as well as serene views over the communal swimming pool and beautifully maintained gardens—perfect for relaxing or entertaining outdoors. Situated in a prime location, the apartment is within walking distance to Mercadona, Lidl, and the Bel Air Tennis and Padel Club, and is just 1 km from the beach. With easy access to both Estepona town centre and Puerto Banús, each only a 10-minute drive away, this property offers the perfect blend of comfort, convenience, and coastal lifestyle. Ideal as a permanent residence, holiday home, or investment opportunity.