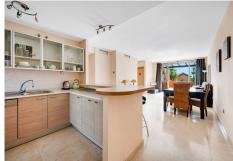

## MIDDLE FLOOR APARTMENT 2 BEDROOMS 2 BATHROOMS IN ESTEPONA

Estepona

REF# R5056132 - 399.000€

| 2    | 2     | 145 m² | 32 m²   |
|------|-------|--------|---------|
| Beds | Baths | Built  | Terrace |

This spacious 2-bedroom penthouse apartment is located in the highly sought-after area of Bel Air, Estepona East, within a secure gated community. The property boasts a bright and airy layout, featuring an en suite master bedroom and a second generously sized bedroom, both with built-in wardrobes and plenty of natural light. The highlight of the apartment is its large private terrace, offering partial sea views as well as serene views over the communal swimming pool and beautifully maintained gardens—perfect for relaxing or entertaining outdoors. Situated in a prime location, the apartment is within walking distance to Mercadona, Lidl, and the Bel Air Tennis and Padel Club, and is just 1 km from the beach. With easy access to both Estepona town centre and Puerto Banús, each only a 10-minute drive away, this property offers the perfect blend of comfort, convenience, and coastal lifestyle. Ideal as a permanent residence, holiday home, or investment opportunity.