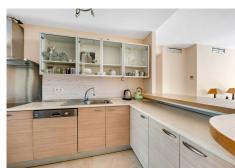

## MIDDLE FLOOR APARTMENT 2 BEDROOMS 2 BATHROOMS IN ESTEPONA

Estepona

REF# R5056132 - 399.000€

| 2    | 2     | 145 m² | 32 m²   |
|------|-------|--------|---------|
| Beds | Baths | Built  | Terrace |

This spacious 2-bedroom penthouse apartment is located in the highly sought-after area of Bel Air, Estepona East, within a secure gated community. The property boasts a bright and airy layout, featuring an en suite master bedroom and a second generously sized bedroom, both with built-in wardrobes and plenty of natural light. The highlight of the apartment is its large private terrace, offering partial sea views as well as serene views over the communal swimming pool and beautifully maintained gardens—perfect for relaxing or entertaining outdoors. Situated in a prime location, the apartment is within walking distance to Mercadona, Lidl, and the Bel Air Tennis and Padel Club, and is just 1 km from the beach. With easy access to both Estepona town centre and Puerto Banús, each only a 10-minute drive away, this property offers the perfect blend of comfort, convenience, and coastal lifestyle. Ideal as a permanent residence, holiday home, or investment opportunity.