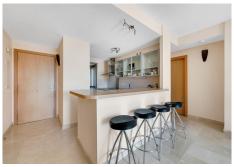

## MIDDLE FLOOR APARTMENT 2 BEDROOMS 2 BATHROOMS IN ESTEPONA

Estepona

REF# R5056132 - 399.000€

| 2    | 2     | 145 m² | 32 m²   |
|------|-------|--------|---------|
| Beds | Baths | Built  | Terrace |

This spacious 2-bedroom penthouse apartment is located in the highly sought-after area of Bel Air, Estepona East, within a secure gated community. The property boasts a bright and airy layout, featuring an en suite master bedroom and a second generously sized bedroom, both with built-in wardrobes and plenty of natural light. The highlight of the apartment is its large private terrace, offering partial sea views as well as serene views over the communal swimming pool and beautifully maintained gardens—perfect for relaxing or entertaining outdoors. Situated in a prime location, the apartment is within walking distance to Mercadona, Lidl, and the Bel Air Tennis and Padel Club, and is just 1 km from the beach. With easy access to both Estepona town centre and Puerto Banús, each only a 10-minute drive away, this property offers the perfect blend of comfort, convenience, and coastal lifestyle. Ideal as a permanent residence, holiday home, or investment opportunity.