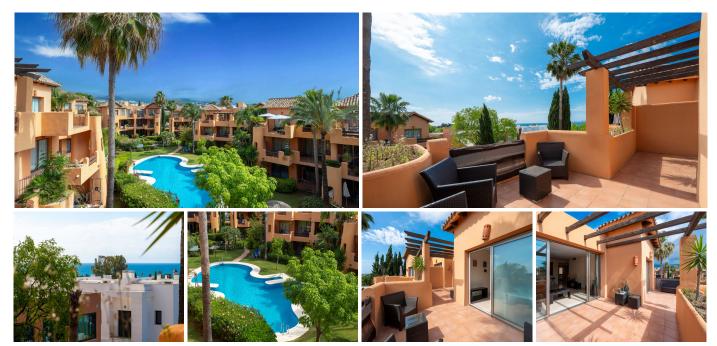

## MIDDLE FLOOR APARTMENT 2 BEDROOMS 2 BATHROOMS IN ESTEPONA

Estepona

REF# R5056132 - 399.000€

| 2    | 2     | 145 m² | 32 m²   |
|------|-------|--------|---------|
| Beds | Baths | Built  | Terrace |

This spacious 2-bedroom penthouse apartment is located in the highly sought-after area of Bel Air, Estepona East, within a secure gated community. The property boasts a bright and airy layout, featuring an en suite master bedroom and a second generously sized bedroom, both with built-in wardrobes and plenty of natural light. The highlight of the apartment is its large private terrace, offering partial sea views as well as serene views over the communal swimming pool and beautifully maintained gardens—perfect for relaxing or entertaining outdoors. Situated in a prime location, the apartment is within walking distance to Mercadona, Lidl, and the Bel Air Tennis and Padel Club, and is just 1 km from the beach. With easy access to both Estepona town centre and Puerto Banús, each only a 10-minute drive away, this property offers the perfect blend of comfort, convenience, and coastal lifestyle. Ideal as a permanent residence, holiday home, or investment opportunity.