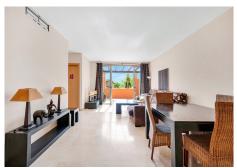

## MIDDLE FLOOR APARTMENT 2 BEDROOMS 2 BATHROOMS IN ESTEPONA

Estepona

REF# R5056132 - 399.000€

| 2    | 2     | 145 m² | 32 m²   |
|------|-------|--------|---------|
| Beds | Baths | Built  | Terrace |

This spacious 2-bedroom penthouse apartment is located in the highly sought-after area of Bel Air, Estepona East, within a secure gated community. The property boasts a bright and airy layout, featuring an en suite master bedroom and a second generously sized bedroom, both with built-in wardrobes and plenty of natural light. The highlight of the apartment is its large private terrace, offering partial sea views as well as serene views over the communal swimming pool and beautifully maintained gardens—perfect for relaxing or entertaining outdoors. Situated in a prime location, the apartment is within walking distance to Mercadona, Lidl, and the Bel Air Tennis and Padel Club, and is just 1 km from the beach. With easy access to both Estepona town centre and Puerto Banús, each only a 10-minute drive away, this property offers the perfect blend of comfort, convenience, and coastal lifestyle. Ideal as a permanent residence, holiday home, or investment opportunity.