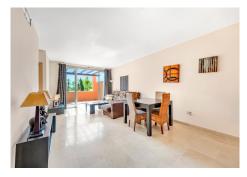

## MIDDLE FLOOR APARTMENT 2 BEDROOMS 2 BATHROOMS IN ESTEPONA

Estepona

REF# R5056132 - 399.000€

| 2    | 2     | 145 m² | 32 m²   |
|------|-------|--------|---------|
| Beds | Baths | Built  | Terrace |

This spacious 2-bedroom penthouse apartment is located in the highly sought-after area of Bel Air, Estepona East, within a secure gated community. The property boasts a bright and airy layout, featuring an en suite master bedroom and a second generously sized bedroom, both with built-in wardrobes and plenty of natural light. The highlight of the apartment is its large private terrace, offering partial sea views as well as serene views over the communal swimming pool and beautifully maintained gardens—perfect for relaxing or entertaining outdoors. Situated in a prime location, the apartment is within walking distance to Mercadona, Lidl, and the Bel Air Tennis and Padel Club, and is just 1 km from the beach. With easy access to both Estepona town centre and Puerto Banús, each only a 10-minute drive away, this property offers the perfect blend of comfort, convenience, and coastal lifestyle. Ideal as a permanent residence, holiday home, or investment opportunity.