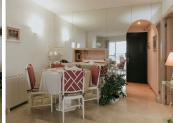

## GROUND FLOOR APARTMENT 2 BEDROOMS 2 BATHROOMS IN ESTEPONA

Estepona

REF# R5055940 - 375.000€

| 2    | 2     | 90 m² | 15 m²   |
|------|-------|-------|---------|
| Beds | Baths | Built | Terrace |

Ground floor apartment with private garden in urbanization facing the sea A ground floor apartment of 90 m² built is offered for sale, located in a consolidated and quiet urbanization on the beachfront, The property is distributed in: Two bedrooms. Two complete bathrooms. Large porch with direct access to a private garden, located in an area of the urbanization with high privacy and no pedestrian traffic in front of the house. Independent kitchen and living-dining room with direct access to the outside. Includes parking space and storage room. The urbanization has a community pool and direct access to the promenade of the Estepona Marina. The beach is less than 5 minutes walk away, allowing you to enjoy a privileged coastal environment with total comfort. An ideal property for those seeking tranquility, privacy and an unbeatable location by the sea. Ground Floor Apartment, Estepona, Costa del Sol. 2 Bedrooms, 2 Bathrooms, Built 90 m², Terrace 15 m². Setting: Beachfront, Town, Commercial Area, Beachside, Port, Close To Port, Close To Shops, Close To Sea, Close To Town, Close To Schools, Marina, Close To Marina, Urbanisation, Front Line Beach Complex. Orientation: South. Condition: Good. Pool: Communal. Climate Control: Air Conditioning, Hot A/C, Cold A/C. Views: Garden. Features: Covered Terrace, Lift, Near Transport, Private Terrace, WiFi, Storage Room, Utility Room, Ensuite Bathroom, Marble Flooring, Double Glazing, Near Church, Fiber Optic. Furniture: Fully Furnished. Kitchen: Fully Fitted. Garden: Communal. Security: