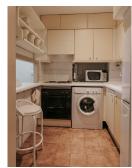

## GROUND FLOOR APARTMENT 2 BEDROOMS 2 BATHROOMS IN ESTEPONA

Estepona

REF# R5055940 - 375.000€

| 2    | 2     | 90 m² | 15 m²   |
|------|-------|-------|---------|
| Beds | Baths | Built | Terrace |

Ground floor apartment with private garden in urbanization facing the sea A ground floor apartment of 90 m² built is offered for sale, located in a consolidated and quiet urbanization on the beachfront, The property is distributed in: Two bedrooms. Two complete bathrooms. Large porch with direct access to a private garden, located in an area of the urbanization with high privacy and no pedestrian traffic in front of the house. Independent kitchen and living-dining room with direct access to the outside. Includes parking space and storage room. The urbanization has a community pool and direct access to the promenade of the Estepona Marina. The beach is less than 5 minutes walk away, allowing you to enjoy a privileged coastal environment with total comfort. An ideal property for those seeking tranquility, privacy and an unbeatable location by the sea. Ground Floor Apartment, Estepona, Costa del Sol. 2 Bedrooms, 2 Bathrooms, Built 90 m², Terrace 15 m². Setting: Beachfront, Town, Commercial Area, Beachside, Port, Close To Port, Close To Shops, Close To Sea, Close To Town, Close To Schools, Marina, Close To Marina, Urbanisation, Front Line Beach Complex. Orientation: South. Condition: Good. Pool: Communal. Climate Control: Air Conditioning, Hot A/C, Cold A/C. Views: Garden. Features: Covered Terrace, Lift, Near Transport, Private Terrace, WiFi, Storage Room, Utility Room, Ensuite Bathroom, Marble Flooring, Double Glazing, Near Church, Fiber Optic. Furniture: Fully Furnished. Kitchen: Fully Fitted. Garden: Communal. Security: