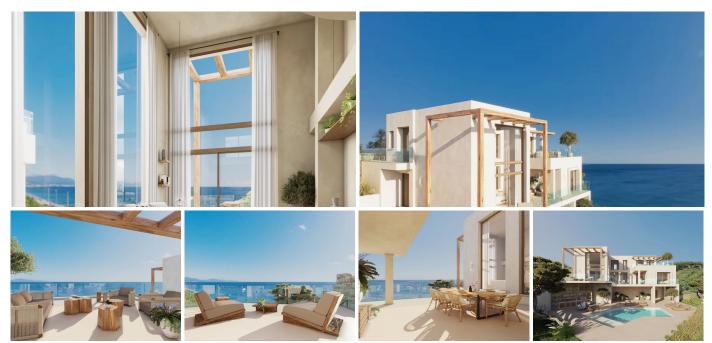

## REF# R5054872 - 1.595.000€

| 4    | 4     | 565 m <sup>2</sup> |
|------|-------|--------------------|
| Beds | Baths | Built              |

Contemporary Villa with Sea Views and Africa on the Horizon – Punta Chullera (Manilva) New Build Completion Autumn 2025 Where design, light, and sea come together in perfect harmony. This stunning new-build villa is perched in an elevated position in Punta Chullera, one of the most peaceful and exclusive areas of Manilva. Whether from the pool, the terraces, or inside the home, the panoramic views of the Mediterranean—and even the African coastline on clear days—are simply breathtaking. Key Features: 4 bedrooms with access to private terraces 4 bathrooms, including 2 en suite Double-height living room with floor-to-ceiling windows Open-plan designer kitchen, fully equipped Private infinity pool with uninterrupted sea views Solarium and multiple terraces with different orientations 2 private parking spaces Built with noble materials such as stone, wood, and glass, this villa stands out for its elegant, contemporary design with a Mediterranean soul. Ideal for those seeking privacy, exclusivity, and a strong connection to nature. Just minutes from Sotogrande, Puerto de la Duquesa, and with quick access to the AP-7 motorway and essential services.