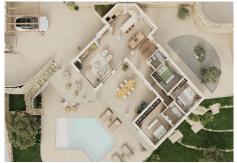

## REF# R5054872 - 1.595.000€

| 4    | 4     | 565 m <sup>2</sup> |
|------|-------|--------------------|
| Beds | Baths | Built              |

Contemporary Villa with Sea Views and Africa on the Horizon – Punta Chullera (Manilva) New Build Completion Autumn 2025 Where design, light, and sea come together in perfect harmony. This stunning new-build villa is perched in an elevated position in Punta Chullera, one of the most peaceful and exclusive areas of Manilva. Whether from the pool, the terraces, or inside the home, the panoramic views of the Mediterranean—and even the African coastline on clear days—are simply breathtaking. Key Features: 4 bedrooms with access to private terraces 4 bathrooms, including 2 en suite Double-height living room with floor-to-ceiling windows Open-plan designer kitchen, fully equipped Private infinity pool with uninterrupted sea views Solarium and multiple terraces with different orientations 2 private parking spaces Built with noble materials such as stone, wood, and glass, this villa stands out for its elegant, contemporary design with a Mediterranean soul. Ideal for those seeking privacy, exclusivity, and a strong connection to nature. Just minutes from Sotogrande, Puerto de la Duquesa, and with quick access to the AP-7 motorway and essential services.