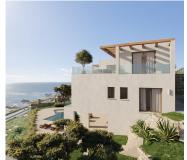

## REF# R5054872 - 1.595.000€

| 4    | 4     | 565 m <sup>2</sup> |
|------|-------|--------------------|
| Beds | Baths | Built              |

Contemporary Villa with Sea Views and Africa on the Horizon – Punta Chullera (Manilva) New Build Completion Autumn 2025 Where design, light, and sea come together in perfect harmony. This stunning new-build villa is perched in an elevated position in Punta Chullera, one of the most peaceful and exclusive areas of Manilva. Whether from the pool, the terraces, or inside the home, the panoramic views of the Mediterranean—and even the African coastline on clear days—are simply breathtaking. Key Features: 4 bedrooms with access to private terraces 4 bathrooms, including 2 en suite Double-height living room with floor-to-ceiling windows Open-plan designer kitchen, fully equipped Private infinity pool with uninterrupted sea views Solarium and multiple terraces with different orientations 2 private parking spaces Built with noble materials such as stone, wood, and glass, this villa stands out for its elegant, contemporary design with a Mediterranean soul. Ideal for those seeking privacy, exclusivity, and a strong connection to nature. Just minutes from Sotogrande, Puerto de la Duquesa, and with quick access to the AP-7 motorway and essential services.