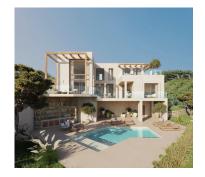

## REF# R5054872 - 1.595.000€

| 4    | 4     | 565 m <sup>2</sup> |
|------|-------|--------------------|
| Beds | Baths | Built              |

Contemporary Villa with Sea Views and Africa on the Horizon – Punta Chullera (Manilva) New Build Completion Autumn 2025 Where design, light, and sea come together in perfect harmony. This stunning new-build villa is perched in an elevated position in Punta Chullera, one of the most peaceful and exclusive areas of Manilva. Whether from the pool, the terraces, or inside the home, the panoramic views of the Mediterranean—and even the African coastline on clear days—are simply breathtaking. Key Features: 4 bedrooms with access to private terraces 4 bathrooms, including 2 en suite Double-height living room with floor-to-ceiling windows Open-plan designer kitchen, fully equipped Private infinity pool with uninterrupted sea views Solarium and multiple terraces with different orientations 2 private parking spaces Built with noble materials such as stone, wood, and glass, this villa stands out for its elegant, contemporary design with a Mediterranean soul. Ideal for those seeking privacy, exclusivity, and a strong connection to nature. Just minutes from Sotogrande, Puerto de la Duquesa, and with quick access to the AP-7 motorway and essential services.