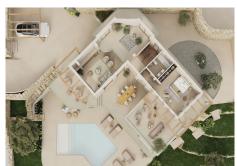

## REF# R5054872 - 1.595.000€

| 4    | 4     | 565 m <sup>2</sup> |
|------|-------|--------------------|
| Beds | Baths | Built              |

Contemporary Villa with Sea Views and Africa on the Horizon – Punta Chullera (Manilva) New Build Completion Autumn 2025 Where design, light, and sea come together in perfect harmony. This stunning new-build villa is perched in an elevated position in Punta Chullera, one of the most peaceful and exclusive areas of Manilva. Whether from the pool, the terraces, or inside the home, the panoramic views of the Mediterranean—and even the African coastline on clear days—are simply breathtaking. Key Features: 4 bedrooms with access to private terraces 4 bathrooms, including 2 en suite Double-height living room with floor-to-ceiling windows Open-plan designer kitchen, fully equipped Private infinity pool with uninterrupted sea views Solarium and multiple terraces with different orientations 2 private parking spaces Built with noble materials such as stone, wood, and glass, this villa stands out for its elegant, contemporary design with a Mediterranean soul. Ideal for those seeking privacy, exclusivity, and a strong connection to nature. Just minutes from Sotogrande, Puerto de la Duquesa, and with quick access to the AP-7 motorway and essential services.