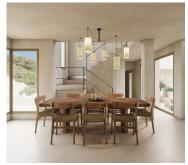

## REF# R5054872 - 1.595.000€

| 4    | 4     | 565 m <sup>2</sup> |
|------|-------|--------------------|
| Beds | Baths | Built              |

Contemporary Villa with Sea Views and Africa on the Horizon – Punta Chullera (Manilva) New Build Completion Autumn 2025 Where design, light, and sea come together in perfect harmony. This stunning new-build villa is perched in an elevated position in Punta Chullera, one of the most peaceful and exclusive areas of Manilva. Whether from the pool, the terraces, or inside the home, the panoramic views of the Mediterranean—and even the African coastline on clear days—are simply breathtaking. Key Features: 4 bedrooms with access to private terraces 4 bathrooms, including 2 en suite Double-height living room with floor-to-ceiling windows Open-plan designer kitchen, fully equipped Private infinity pool with uninterrupted sea views Solarium and multiple terraces with different orientations 2 private parking spaces Built with noble materials such as stone, wood, and glass, this villa stands out for its elegant, contemporary design with a Mediterranean soul. Ideal for those seeking privacy, exclusivity, and a strong connection to nature. Just minutes from Sotogrande, Puerto de la Duquesa, and with quick access to the AP-7 motorway and essential services.