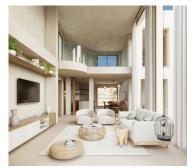

## REF# R5054872 - 1.595.000€

| 4    | 4     | 565 m <sup>2</sup> |
|------|-------|--------------------|
| Beds | Baths | Built              |

Contemporary Villa with Sea Views and Africa on the Horizon – Punta Chullera (Manilva) New Build Completion Autumn 2025 Where design, light, and sea come together in perfect harmony. This stunning new-build villa is perched in an elevated position in Punta Chullera, one of the most peaceful and exclusive areas of Manilva. Whether from the pool, the terraces, or inside the home, the panoramic views of the Mediterranean—and even the African coastline on clear days—are simply breathtaking. Key Features: 4 bedrooms with access to private terraces 4 bathrooms, including 2 en suite Double-height living room with floor-to-ceiling windows Open-plan designer kitchen, fully equipped Private infinity pool with uninterrupted sea views Solarium and multiple terraces with different orientations 2 private parking spaces Built with noble materials such as stone, wood, and glass, this villa stands out for its elegant, contemporary design with a Mediterranean soul. Ideal for those seeking privacy, exclusivity, and a strong connection to nature. Just minutes from Sotogrande, Puerto de la Duquesa, and with quick access to the AP-7 motorway and essential services.