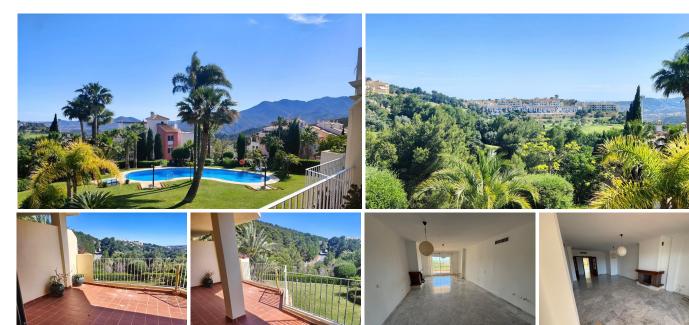

## MIDDLE FLOOR APARTMENT 2 BEDROOMS 2 BATHROOMS IN ALHAURIN GOLF

Alhaurin Golf

REF# R5054809 - 365.000€

| 2    | 2     | 132 m² | 18 m²   |
|------|-------|--------|---------|
| Beds | Baths | Built  | Terrace |

SOUGHT AFTER EL MIRADOR 2 BEDROOM APARTMENT A highly sought after and seldom available apartment in arguably one of the best communities Alhaurin Golf has to offer. This is a unique opportunity to acquire one of the premier apartments in the area. This generously sized property is well planned out and equipped, offering two bedrooms and two bathrooms, an outstanding terrace, a spacious open plan dining kitchen and finally, a large living and dining room with magnificent golf, forest and mountain views. In addition, there is an underground, dedicated, oversized car parking space, offering space for both a car and a golf buggy, with immediate access to a generous storage room. There is no better or easier parking setup with straightforward access to the garage, the storage room and the apartment. The privacy afforded by this apartment is equal to the attractive and breathtaking scenery provided throughout. Of note are the staggering views from the primary bedroom suite, living room and terrace all overlooking the communal gardens and pool, golf course, mountains, national park, and beyond. The opportunity to enhance or leave as is will appeal to a wide range of buyers looking for an investment, long-term rental income, as a lock-up and leave holiday home or for permanent living. Alhaurin Golf is well placed for Mijas, La Cala, Fuengirola, Malaga Airport, Marbella and beyond. There are several beaches and golf courses within a 20-minute drive and an extensive number of restaurants in the local vicinity. Alhaurin Golf itself was designed by Severiano