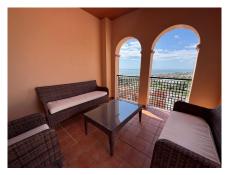

## PENTHOUSE DUPLEX 3 BEDROOMS 2 BATHROOMS IN MANILVA

Manilva

REF# R5054785 - 395.000€

| 3    | 2     | 143 m² | 44 m²   |
|------|-------|--------|---------|
| Beds | Baths | Built  | Terrace |

Fantastic three bedroom duplex penthouse with splendid views of the sea and our coast. The property has two south facing terraces with unbeatable views. Three bedrooms, two bathrooms and a toilet. A pleasant, bright property. Independent kitchen (possibility of opening to the living room or dishwasher) with access to a small balcony and laundry room. The living-dining room has good dimensions and has access to a nice terrace. On the ground floor we have 2 bedrooms, 1 bathroom and 1 toilet. On the upper floor there is a spacious bedroom with an en suite bathroom and a large terrace. The property includes a private underground parking space. Communal swimming pool and paddle tennis court. Gated community located in the Duquesa area, 2 minutes drive from Puerto de la Duquesa, as well as the beaches, restaurants and bars. Request your visit, you will not be disappointed!!!!