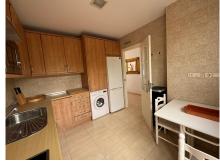

## PENTHOUSE DUPLEX 3 BEDROOMS 2 BATHROOMS IN MANILVA

Manilva

REF# R5054785 - 395.000€

| 3    | 2     | 143 m² | 44 m²   |
|------|-------|--------|---------|
| Beds | Baths | Built  | Terrace |

Fantastic three bedroom duplex penthouse with splendid views of the sea and our coast. The property has two south facing terraces with unbeatable views. Three bedrooms, two bathrooms and a toilet. A pleasant, bright property. Independent kitchen (possibility of opening to the living room or dishwasher) with access to a small balcony and laundry room. The living-dining room has good dimensions and has access to a nice terrace. On the ground floor we have 2 bedrooms, 1 bathroom and 1 toilet. On the upper floor there is a spacious bedroom with an en suite bathroom and a large terrace. The property includes a private underground parking space. Communal swimming pool and paddle tennis court. Gated community located in the Duquesa area, 2 minutes drive from Puerto de la Duquesa, as well as the beaches, restaurants and bars. Request your visit, you will not be disappointed!!!!