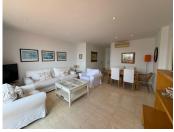

## PENTHOUSE DUPLEX 3 BEDROOMS 2 BATHROOMS IN MANILVA

Manilva

REF# R5054785 - 395.000€

| 3    | 2     | 143 m² | 44 m²   |
|------|-------|--------|---------|
| Beds | Baths | Built  | Terrace |

Fantastic three bedroom duplex penthouse with splendid views of the sea and our coast. The property has two south facing terraces with unbeatable views. Three bedrooms, two bathrooms and a toilet. A pleasant, bright property. Independent kitchen (possibility of opening to the living room or dishwasher) with access to a small balcony and laundry room. The living-dining room has good dimensions and has access to a nice terrace. On the ground floor we have 2 bedrooms, 1 bathroom and 1 toilet. On the upper floor there is a spacious bedroom with an en suite bathroom and a large terrace. The property includes a private underground parking space. Communal swimming pool and paddle tennis court. Gated community located in the Duquesa area, 2 minutes drive from Puerto de la Duquesa, as well as the beaches, restaurants and bars. Request your visit, you will not be disappointed!!!!