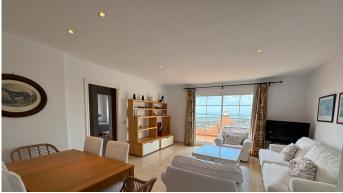

## PENTHOUSE DUPLEX 3 BEDROOMS 2 BATHROOMS IN MANILVA

Manilva

REF# R5054785 - 395.000€

| 3    | 2     | 143 m² | 44 m²   |
|------|-------|--------|---------|
| Beds | Baths | Built  | Terrace |

Fantastic three bedroom duplex penthouse with splendid views of the sea and our coast. The property has two south facing terraces with unbeatable views. Three bedrooms, two bathrooms and a toilet. A pleasant, bright property. Independent kitchen (possibility of opening to the living room or dishwasher) with access to a small balcony and laundry room. The living-dining room has good dimensions and has access to a nice terrace. On the ground floor we have 2 bedrooms, 1 bathroom and 1 toilet. On the upper floor there is a spacious bedroom with an en suite bathroom and a large terrace. The property includes a private underground parking space. Communal swimming pool and paddle tennis court. Gated community located in the Duquesa area, 2 minutes drive from Puerto de la Duquesa, as well as the beaches, restaurants and bars. Request your visit, you will not be disappointed!!!!