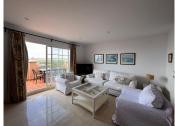

## PENTHOUSE DUPLEX 3 BEDROOMS 2 BATHROOMS IN MANILVA

Manilva

REF# R5054785 - 395.000€

| 3    | 2     | 143 m² | 44 m²   |
|------|-------|--------|---------|
| Beds | Baths | Built  | Terrace |

Fantastic three bedroom duplex penthouse with splendid views of the sea and our coast. The property has two south facing terraces with unbeatable views. Three bedrooms, two bathrooms and a toilet. A pleasant, bright property. Independent kitchen (possibility of opening to the living room or dishwasher) with access to a small balcony and laundry room. The living-dining room has good dimensions and has access to a nice terrace. On the ground floor we have 2 bedrooms, 1 bathroom and 1 toilet. On the upper floor there is a spacious bedroom with an en suite bathroom and a large terrace. The property includes a private underground parking space. Communal swimming pool and paddle tennis court. Gated community located in the Duquesa area, 2 minutes drive from Puerto de la Duquesa, as well as the beaches, restaurants and bars. Request your visit, you will not be disappointed!!!!