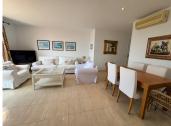

## PENTHOUSE DUPLEX 3 BEDROOMS 2 BATHROOMS IN MANILVA

Manilva

REF# R5054785 - 395.000€

| 3    | 2     | 143 m² | 44 m²   |
|------|-------|--------|---------|
| Beds | Baths | Built  | Terrace |

Fantastic three bedroom duplex penthouse with splendid views of the sea and our coast. The property has two south facing terraces with unbeatable views. Three bedrooms, two bathrooms and a toilet. A pleasant, bright property. Independent kitchen (possibility of opening to the living room or dishwasher) with access to a small balcony and laundry room. The living-dining room has good dimensions and has access to a nice terrace. On the ground floor we have 2 bedrooms, 1 bathroom and 1 toilet. On the upper floor there is a spacious bedroom with an en suite bathroom and a large terrace. The property includes a private underground parking space. Communal swimming pool and paddle tennis court. Gated community located in the Duquesa area, 2 minutes drive from Puerto de la Duquesa, as well as the beaches, restaurants and bars. Request your visit, you will not be disappointed!!!!