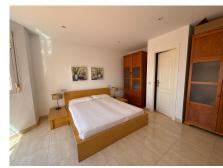

## PENTHOUSE DUPLEX 3 BEDROOMS 2 BATHROOMS IN MANILVA

Manilva

REF# R5054785 - 395.000€

| 3    | 2     | 143 m² | 44 m²   |
|------|-------|--------|---------|
| Beds | Baths | Built  | Terrace |

Fantastic three bedroom duplex penthouse with splendid views of the sea and our coast. The property has two south facing terraces with unbeatable views. Three bedrooms, two bathrooms and a toilet. A pleasant, bright property. Independent kitchen (possibility of opening to the living room or dishwasher) with access to a small balcony and laundry room. The living-dining room has good dimensions and has access to a nice terrace. On the ground floor we have 2 bedrooms, 1 bathroom and 1 toilet. On the upper floor there is a spacious bedroom with an en suite bathroom and a large terrace. The property includes a private underground parking space. Communal swimming pool and paddle tennis court. Gated community located in the Duquesa area, 2 minutes drive from Puerto de la Duquesa, as well as the beaches, restaurants and bars. Request your visit, you will not be disappointed!!!!