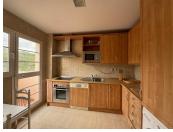

## PENTHOUSE DUPLEX 3 BEDROOMS 2 BATHROOMS IN MANILVA

Manilva

REF# R5054785 - 395.000€

| 3    | 2     | 143 m² | 44 m²   |
|------|-------|--------|---------|
| Beds | Baths | Built  | Terrace |

Fantastic three bedroom duplex penthouse with splendid views of the sea and our coast. The property has two south facing terraces with unbeatable views. Three bedrooms, two bathrooms and a toilet. A pleasant, bright property. Independent kitchen (possibility of opening to the living room or dishwasher) with access to a small balcony and laundry room. The living-dining room has good dimensions and has access to a nice terrace. On the ground floor we have 2 bedrooms, 1 bathroom and 1 toilet. On the upper floor there is a spacious bedroom with an en suite bathroom and a large terrace. The property includes a private underground parking space. Communal swimming pool and paddle tennis court. Gated community located in the Duquesa area, 2 minutes drive from Puerto de la Duquesa, as well as the beaches, restaurants and bars. Request your visit, you will not be disappointed!!!!