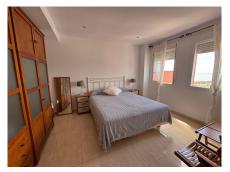

## PENTHOUSE DUPLEX 3 BEDROOMS 2 BATHROOMS IN MANILVA

Manilva

REF# R5054785 - 395.000€

| 3    | 2     | 143 m² | 44 m²   |
|------|-------|--------|---------|
| Beds | Baths | Built  | Terrace |

Fantastic three bedroom duplex penthouse with splendid views of the sea and our coast. The property has two south facing terraces with unbeatable views. Three bedrooms, two bathrooms and a toilet. A pleasant, bright property. Independent kitchen (possibility of opening to the living room or dishwasher) with access to a small balcony and laundry room. The living-dining room has good dimensions and has access to a nice terrace. On the ground floor we have 2 bedrooms, 1 bathroom and 1 toilet. On the upper floor there is a spacious bedroom with an en suite bathroom and a large terrace. The property includes a private underground parking space. Communal swimming pool and paddle tennis court. Gated community located in the Duquesa area, 2 minutes drive from Puerto de la Duquesa, as well as the beaches, restaurants and bars. Request your visit, you will not be disappointed!!!!