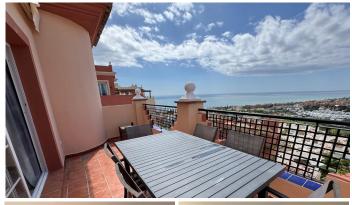

## PENTHOUSE DUPLEX 3 BEDROOMS 2 BATHROOMS IN MANILVA

Manilva

REF# R5054785 - 395.000€

| 3    | 2     | 143 m² | 44 m²   |
|------|-------|--------|---------|
| Beds | Baths | Built  | Terrace |

Fantastic three bedroom duplex penthouse with splendid views of the sea and our coast. The property has two south facing terraces with unbeatable views. Three bedrooms, two bathrooms and a toilet. A pleasant, bright property. Independent kitchen (possibility of opening to the living room or dishwasher) with access to a small balcony and laundry room. The living-dining room has good dimensions and has access to a nice terrace. On the ground floor we have 2 bedrooms, 1 bathroom and 1 toilet. On the upper floor there is a spacious bedroom with an en suite bathroom and a large terrace. The property includes a private underground parking space. Communal swimming pool and paddle tennis court. Gated community located in the Duquesa area, 2 minutes drive from Puerto de la Duquesa, as well as the beaches, restaurants and bars. Request your visit, you will not be disappointed!!!!