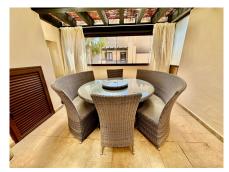

## REF# R5051566 - 1.550.000€

| 3    | 3     | 160 m <sup>2</sup> | 77 m²   |
|------|-------|--------------------|---------|
| Beds | Baths | Built              | Terrace |

Luxury Duplex Penthouse in Medina de Banús with Panoramic Sea & Mountain Views Welcome to this stunning 3-bedroom, 3-bathroom duplex penthouse, located in the prestigious gated community of Medina de Banús, just a short walk from the famous Puerto Banús. This exceptional property offers a spacious two-level layout, combining elegance, comfort, and privacy. The highlight is the private terrace with jacuzzi and breathtaking panoramic views of the sea and mountains — perfect for relaxing or entertaining guests. Key Features: 3 bright bedrooms with built-in wardrobes 3 modern bathrooms, including 2 en-suite Fully equipped kitchen with high-end appliances Large living room with access to the main terrace Private terrace with jacuzzi and chill-out area Air conditioning (hot/cold) One underground parking space and a storage room Gated complex with security, swimming pools, and lush gardens An ideal home for year-round living, holiday use, or as an investment in one of Marbella's most desirable locations.