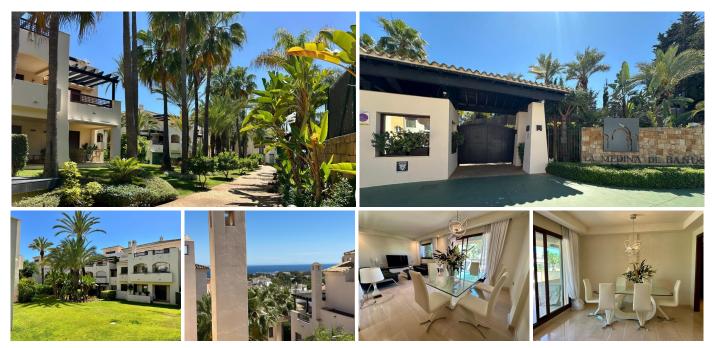

## REF# R5051566 - 1.550.000€

| 3    | 3     | 160 m <sup>2</sup> | 77 m²   |
|------|-------|--------------------|---------|
| Beds | Baths | Built              | Terrace |

Luxury Duplex Penthouse in Medina de Banús with Panoramic Sea & Mountain Views Welcome to this stunning 3-bedroom, 3-bathroom duplex penthouse, located in the prestigious gated community of Medina de Banús, just a short walk from the famous Puerto Banús. This exceptional property offers a spacious two-level layout, combining elegance, comfort, and privacy. The highlight is the private terrace with jacuzzi and breathtaking panoramic views of the sea and mountains — perfect for relaxing or entertaining guests. Key Features: 3 bright bedrooms with built-in wardrobes 3 modern bathrooms, including 2 en-suite Fully equipped kitchen with high-end appliances Large living room with access to the main terrace Private terrace with jacuzzi and chill-out area Air conditioning (hot/cold) One underground parking space and a storage room Gated complex with security, swimming pools, and lush gardens An ideal home for year-round living, holiday use, or as an investment in one of Marbella's most desirable locations.