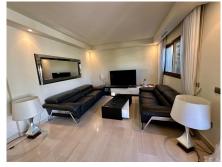

## REF# R5051566 - 1.550.000€

| 3    | 3     | 160 m <sup>2</sup> | 77 m²   |
|------|-------|--------------------|---------|
| Beds | Baths | Built              | Terrace |

Luxury Duplex Penthouse in Medina de Banús with Panoramic Sea & Mountain Views Welcome to this stunning 3-bedroom, 3-bathroom duplex penthouse, located in the prestigious gated community of Medina de Banús, just a short walk from the famous Puerto Banús. This exceptional property offers a spacious two-level layout, combining elegance, comfort, and privacy. The highlight is the private terrace with jacuzzi and breathtaking panoramic views of the sea and mountains — perfect for relaxing or entertaining guests. Key Features: 3 bright bedrooms with built-in wardrobes 3 modern bathrooms, including 2 en-suite Fully equipped kitchen with high-end appliances Large living room with access to the main terrace Private terrace with jacuzzi and chill-out area Air conditioning (hot/cold) One underground parking space and a storage room Gated complex with security, swimming pools, and lush gardens An ideal home for year-round living, holiday use, or as an investment in one of Marbella's most desirable locations.