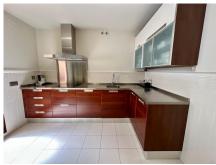

## REF# R5051566 - 1.550.000€

| 3    | 3     | 160 m <sup>2</sup> | 77 m²   |
|------|-------|--------------------|---------|
| Beds | Baths | Built              | Terrace |

Luxury Duplex Penthouse in Medina de Banús with Panoramic Sea & Mountain Views Welcome to this stunning 3-bedroom, 3-bathroom duplex penthouse, located in the prestigious gated community of Medina de Banús, just a short walk from the famous Puerto Banús. This exceptional property offers a spacious two-level layout, combining elegance, comfort, and privacy. The highlight is the private terrace with jacuzzi and breathtaking panoramic views of the sea and mountains — perfect for relaxing or entertaining guests. Key Features: 3 bright bedrooms with built-in wardrobes 3 modern bathrooms, including 2 en-suite Fully equipped kitchen with high-end appliances Large living room with access to the main terrace Private terrace with jacuzzi and chill-out area Air conditioning (hot/cold) One underground parking space and a storage room Gated complex with security, swimming pools, and lush gardens An ideal home for year-round living, holiday use, or as an investment in one of Marbella's most desirable locations.