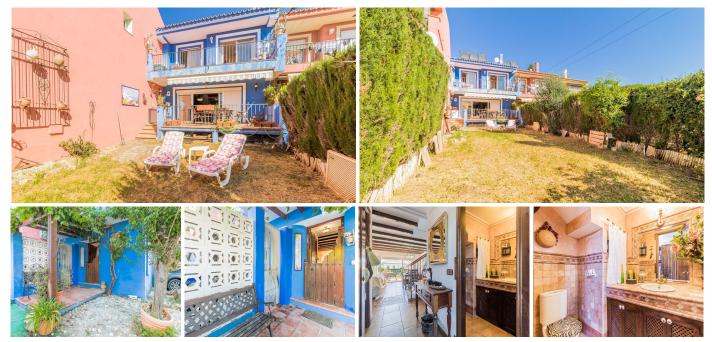

## REF# R5049043 - 395.000€

| 3    | 2.5   | 147 m² | 300 m² | 25 m²   |
|------|-------|--------|--------|---------|
| Beds | Baths | Built  | Plot   | Terrace |

Charming townhouse with sea views in the exclusive urbanization Don Pedro, Estepona. Located in a quiet and well-kept urbanization just five minutes drive from the center of Estepona and its beaches, this bright townhouse offers a perfect combination of comfort, style and panoramic views of the Mediterranean Sea and the marina of the city. The house is distributed on two floors. On the first floor, we are greeted by an elegant entrance hall with guest toilet. The kitchen, fully equipped, is presented with a practical American bar open to the spacious living-dining room, which has a fireplace and a pleasant southeast orientation that ensures natural light throughout the day. From the living room there is access to a large terrace ideal for outdoor dining, as well as a charming private garden with direct access to the communal pool. On the upper floor there are three bedrooms. The master bedroom has an en-suite bathroom, while the other two share a second full bathroom. Two of the bedrooms have direct access to a large terrace with balcony, from where you can enjoy stunning open views to the sea and the port of Estepona. The property includes two outdoor parking spaces and is located just two minutes drive from supermarkets, schools, restaurants and with excellent connection to the A7. Ideal as a permanent residence, vacation home or investment, this property combines the tranquility of a residential area with the proximity to all services.