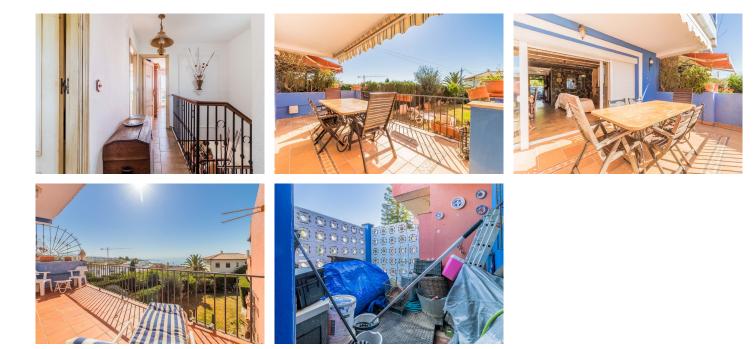

## REF# R5049043 - 395.000€

| 3    | 2.5   | 147 m² | 300 m² | 25 m²   |
|------|-------|--------|--------|---------|
| Beds | Baths | Built  | Plot   | Terrace |

Charming townhouse with sea views in the exclusive urbanization Don Pedro, Estepona. Located in a quiet and well-kept urbanization just five minutes drive from the center of Estepona and its beaches, this bright townhouse offers a perfect combination of comfort, style and panoramic views of the Mediterranean Sea and the marina of the city. The house is distributed on two floors. On the first floor, we are greeted by an elegant entrance hall with guest toilet. The kitchen, fully equipped, is presented with a practical American bar open to the spacious living-dining room, which has a fireplace and a pleasant southeast orientation that ensures natural light throughout the day. From the living room there is access to a large terrace ideal for outdoor dining, as well as a charming private garden with direct access to the communal pool. On the upper floor there are three bedrooms. The master bedroom has an en-suite bathroom, while the other two share a second full bathroom. Two of the bedrooms have direct access to a large terrace with balcony, from where you can enjoy stunning open views to the sea and the port of Estepona. The property includes two outdoor parking spaces and is located just two minutes drive from supermarkets, schools, restaurants and with excellent connection to the A7. Ideal as a permanent residence, vacation home or investment, this property combines the tranquility of a residential area with the proximity to all services.