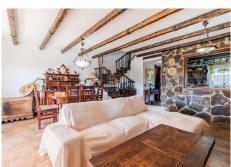

## REF# R5049043 - 395.000€

| 3    | 2.5   | 147 m² | 300 m² | 25 m²   |
|------|-------|--------|--------|---------|
| Beds | Baths | Built  | Plot   | Terrace |

Charming townhouse with sea views in the exclusive urbanization Don Pedro, Estepona. Located in a quiet and well-kept urbanization just five minutes drive from the center of Estepona and its beaches, this bright townhouse offers a perfect combination of comfort, style and panoramic views of the Mediterranean Sea and the marina of the city. The house is distributed on two floors. On the first floor, we are greeted by an elegant entrance hall with guest toilet. The kitchen, fully equipped, is presented with a practical American bar open to the spacious living-dining room, which has a fireplace and a pleasant southeast orientation that ensures natural light throughout the day. From the living room there is access to a large terrace ideal for outdoor dining, as well as a charming private garden with direct access to the communal pool. On the upper floor there are three bedrooms. The master bedroom has an en-suite bathroom, while the other two share a second full bathroom. Two of the bedrooms have direct access to a large terrace with balcony, from where you can enjoy stunning open views to the sea and the port of Estepona. The property includes two outdoor parking spaces and is located just two minutes drive from supermarkets, schools, restaurants and with excellent connection to the A7. Ideal as a permanent residence, vacation home or investment, this property combines the tranquility of a residential area with the proximity to all services.