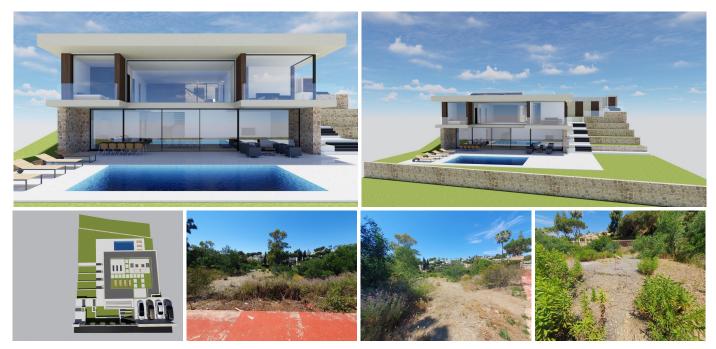

## REF# R5048749 - 700.000€

|      |       | m²    | 1021 m² |
|------|-------|-------|---------|
| Beds | Baths | Built | Plot    |

Reduced from 798.500 to 700.000 for a quick sale. This plot has a license, a geotechnical study, and a paid and approved project to build a modern villa with a private pool. The building area is 286 m<sup>2</sup>, plus 200 m<sup>2</sup> of terraces and a basement. This sunny plot is in a prime location. 15 minutes' walk to amenities and the beach. This house has two floors above ground, used as a living space, and one below ground (basement). Three parking spaces. 30 m<sup>2</sup> pool. Building Plot, Community, Parking: NA, Garden: Private, Facing: South Views: Street, Surrounds Features: 5-10 minutes to Golf Course, Conveniently Situated for Golf, Near Church, Near Transport