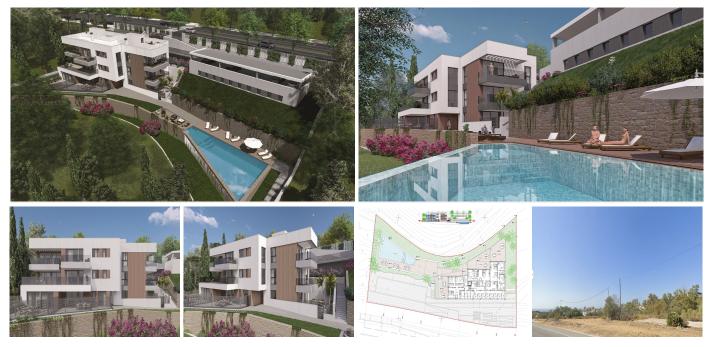

## REF# R5048146 - 1.050.000€

BedsBaths874 m²2021 m²Plot

Plot available in Calahonda to build 9 apartments. The plot actually has 2,500 m2 of land, but a portion must be given up for widening the road, so the final area can be used for 2,021 m2. The maximum roof area you can build is 874 m2, but in the project, you can see that 1,250 m2 is actually built, as there are areas such as a solarium, storage rooms, parking spaces that are not included, and terraces that are included at 50%. The plot has an Endesa connection point and water. (IMPORTANT). The terms and conditions for creating the compensation board and beginning development work have already been published.