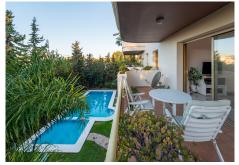

Centrally located two bedroom apartment, next to the Hard Rock hotel and casino. Two bedroom apartment in a popular and well maintained complex, located within walking distance of all amenities, including the new Hard Rock casino, and the beaches of Puerto Banús. The property is well maintained in original condition, and the bathroom has been recently renewed. There is a spacious, double aspect lounge, kitchen with separate utility room, two bedrooms and a bathroom. The property has a well orientated, south facing terrace which has sunshine all day The urbanisation has a pleasant community garden and a communal swimming pool, and modernised lifts. Whilst the property needs modernisation in places and is close to the road, it is perfectly located close to literally every amenity. Please note that the community has a restriction on holiday rentals.