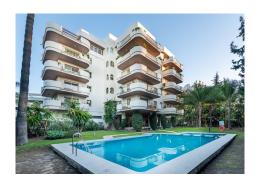

Centrally located two bedroom apartment, next to the Hard Rock hotel and casino. Two bedroom apartment in a popular and well maintained complex, located within walking distance of all amenities, including the new Hard Rock casino, and the beaches of Puerto Banús. The property is well maintained in original condition, and the bathroom has been recently renewed. There is a spacious, double aspect lounge, kitchen with separate utility room, two bedrooms and a bathroom. The property has a well orientated, south facing terrace which has sunshine all day The urbanisation has a pleasant community garden and a communal swimming pool, and modernised lifts. Whilst the property needs modernisation in places and is close to the road, it is perfectly located close to literally every amenity. Please note that the community has a restriction on holiday rentals.