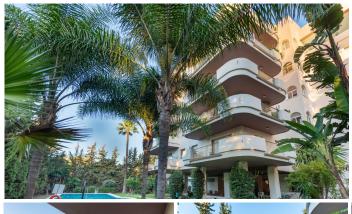

Centrally located two bedroom apartment, next to the Hard Rock hotel and casino. Two bedroom apartment in a popular and well maintained complex, located within walking distance of all amenities, including the new Hard Rock casino, and the beaches of Puerto Banús. The property is well maintained in original condition, and the bathroom has been recently renewed. There is a spacious, double aspect lounge, kitchen with separate utility room, two bedrooms and a bathroom. The property has a well orientated, south facing terrace which has sunshine all day The urbanisation has a pleasant community garden and a communal swimming pool, and modernised lifts. Whilst the property needs modernisation in places and is close to the road, it is perfectly located close to literally every amenity. Please note that the community has a restriction on holiday rentals.