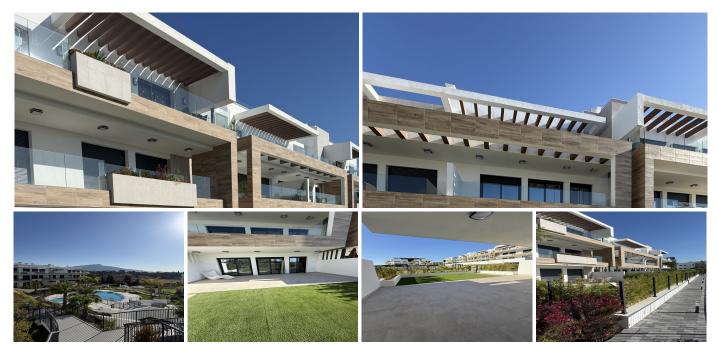

Stunning 2-Bedroom Garden Apartment in Atalaya Emotion — Brand New, Ready to Move In This exceptional ground-floor apartment in the exclusive Atalaya Emotion complex offers a unique blend of comfort, style, and tranquility. Located in one of the most peaceful corners of the development, this brandnew, never-lived-in unit boasts direct access to two private gardens — ideal for families, couples, or as a premium investment. Key Features: • 2 spacious bedrooms and 2 modern bathrooms • Open-plan living and dining room, flooded with natural light • Designer kitchen with central island and high-end Siemens appliances • Underfloor heating and independent air-conditioning in every room • Private garden with panoramic views of the relaxation area, artificial lagoon, and playground — all within steps from your terrace • Second private garden accessible from both bedrooms • Large underground parking space and ample storage room included in the price • Located on the prestigious "Pyramid" corner of the development — one of the most desirable units Prime Location: • Just 7 minutes by car from Puerto Banús, beaches, and golf • Situated in a rapidly growing, high-potential residential area • Directly across the street from Atalaya International School — ranked among the Top 10 bilingual schools in Marbella • No traffic stress: just open the gate and walk your children to school in 30 seconds This is an ideal opportunity for those seeking a serene lifestyle in a high-end community, with full access to all the exceptional facilities Atalaya

Emotion has to offer.