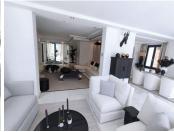

A stunning contemporary five-bedroom villa recently renovated, located just a few minutes' walk from Central Plaza and Puerto Banús. The entrance and gardens feature a serene Japanese-style water feature, leading into an open-plan foyer with a spacious reception area thoughtfully divided into a TV lounge, dining space, and a double-sided fireplace, with a private office behind a glass partition. The newly renovated kitchen is fully equipped with all modern appliances. Built across two floors, this modern villa offers four double bedrooms with en-suite bathrooms and one single bedroom with a private shower room. The master suite has direct access to a large terrace overlooking the garden and pool, and includes a modern dressing room. The property is equipped with all contemporary amenities, including a utility room, private gym, home automation system, and a large integrated garage capable of parking at least four cars. The landscaped garden is fully lawned and features a private saltwater swimming pool, complemented by a thatched gazebo with a fitted kitchenette and pop-up TV, making it perfect for luxurious outdoor dining and entertaining.