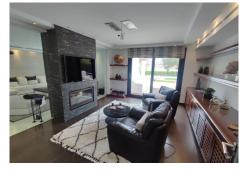

A stunning contemporary five-bedroom villa recently renovated, located just a few minutes' walk from Central Plaza and Puerto Banús. The entrance and gardens feature a serene Japanese-style water feature, leading into an open-plan foyer with a spacious reception area thoughtfully divided into a TV lounge, dining space, and a double-sided fireplace, with a private office behind a glass partition. The newly renovated kitchen is fully equipped with all modern appliances. Built across two floors, this modern villa offers four double bedrooms with en-suite bathrooms and one single bedroom with a private shower room. The master suite has direct access to a large terrace overlooking the garden and pool, and includes a modern dressing room. The property is equipped with all contemporary amenities, including a utility room, private gym, home automation system, and a large integrated garage capable of parking at least four cars. The landscaped garden is fully lawned and features a private saltwater swimming pool, complemented by a thatched gazebo with a fitted kitchenette and pop-up TV, making it perfect for luxurious outdoor dining and entertaining.