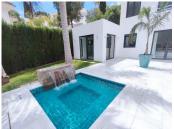

A stunning contemporary five-bedroom villa recently renovated, located just a few minutes' walk from Central Plaza and Puerto Banús. The entrance and gardens feature a serene Japanese-style water feature, leading into an open-plan foyer with a spacious reception area thoughtfully divided into a TV lounge, dining space, and a double-sided fireplace, with a private office behind a glass partition. The newly renovated kitchen is fully equipped with all modern appliances. Built across two floors, this modern villa offers four double bedrooms with en-suite bathrooms and one single bedroom with a private shower room. The master suite has direct access to a large terrace overlooking the garden and pool, and includes a modern dressing room. The property is equipped with all contemporary amenities, including a utility room, private gym, home automation system, and a large integrated garage capable of parking at least four cars. The landscaped garden is fully lawned and features a private saltwater swimming pool, complemented by a thatched gazebo with a fitted kitchenette and pop-up TV, making it perfect for luxurious outdoor dining and entertaining.