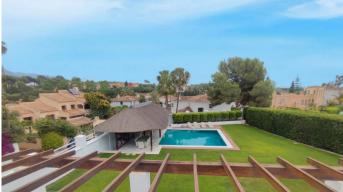

A stunning contemporary five-bedroom villa recently renovated, located just a few minutes' walk from Central Plaza and Puerto Banús. The entrance and gardens feature a serene Japanese-style water feature, leading into an open-plan foyer with a spacious reception area thoughtfully divided into a TV lounge, dining space, and a double-sided fireplace, with a private office behind a glass partition. The newly renovated kitchen is fully equipped with all modern appliances. Built across two floors, this modern villa offers four double bedrooms with en-suite bathrooms and one single bedroom with a private shower room. The master suite has direct access to a large terrace overlooking the garden and pool, and includes a modern dressing room. The property is equipped with all contemporary amenities, including a utility room, private gym, home automation system, and a large integrated garage capable of parking at least four cars. The landscaped garden is fully lawned and features a private saltwater swimming pool, complemented by a thatched gazebo with a fitted kitchenette and pop-up TV, making it perfect for luxurious outdoor dining and entertaining.