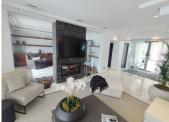

A stunning contemporary five-bedroom villa recently renovated, located just a few minutes' walk from Central Plaza and Puerto Banús. The entrance and gardens feature a serene Japanese-style water feature, leading into an open-plan foyer with a spacious reception area thoughtfully divided into a TV lounge, dining space, and a double-sided fireplace, with a private office behind a glass partition. The newly renovated kitchen is fully equipped with all modern appliances. Built across two floors, this modern villa offers four double bedrooms with en-suite bathrooms and one single bedroom with a private shower room. The master suite has direct access to a large terrace overlooking the garden and pool, and includes a modern dressing room. The property is equipped with all contemporary amenities, including a utility room, private gym, home automation system, and a large integrated garage capable of parking at least four cars. The landscaped garden is fully lawned and features a private saltwater swimming pool, complemented by a thatched gazebo with a fitted kitchenette and pop-up TV, making it perfect for luxurious outdoor dining and entertaining.