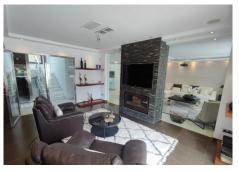

A stunning contemporary five-bedroom villa recently renovated, located just a few minutes' walk from Central Plaza and Puerto Banús. The entrance and gardens feature a serene Japanese-style water feature, leading into an open-plan foyer with a spacious reception area thoughtfully divided into a TV lounge, dining space, and a double-sided fireplace, with a private office behind a glass partition. The newly renovated kitchen is fully equipped with all modern appliances. Built across two floors, this modern villa offers four double bedrooms with en-suite bathrooms and one single bedroom with a private shower room. The master suite has direct access to a large terrace overlooking the garden and pool, and includes a modern dressing room. The property is equipped with all contemporary amenities, including a utility room, private gym, home automation system, and a large integrated garage capable of parking at least four cars. The landscaped garden is fully lawned and features a private saltwater swimming pool, complemented by a thatched gazebo with a fitted kitchenette and pop-up TV, making it perfect for luxurious outdoor dining and entertaining.