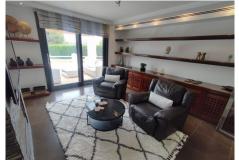

A stunning contemporary five-bedroom villa recently renovated, located just a few minutes' walk from Central Plaza and Puerto Banús. The entrance and gardens feature a serene Japanese-style water feature, leading into an open-plan foyer with a spacious reception area thoughtfully divided into a TV lounge, dining space, and a double-sided fireplace, with a private office behind a glass partition. The newly renovated kitchen is fully equipped with all modern appliances. Built across two floors, this modern villa offers four double bedrooms with en-suite bathrooms and one single bedroom with a private shower room. The master suite has direct access to a large terrace overlooking the garden and pool, and includes a modern dressing room. The property is equipped with all contemporary amenities, including a utility room, private gym, home automation system, and a large integrated garage capable of parking at least four cars. The landscaped garden is fully lawned and features a private saltwater swimming pool, complemented by a thatched gazebo with a fitted kitchenette and pop-up TV, making it perfect for luxurious outdoor dining and entertaining.