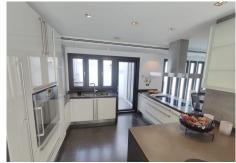

A stunning contemporary five-bedroom villa recently renovated, located just a few minutes' walk from Central Plaza and Puerto Banús. The entrance and gardens feature a serene Japanese-style water feature, leading into an open-plan foyer with a spacious reception area thoughtfully divided into a TV lounge, dining space, and a double-sided fireplace, with a private office behind a glass partition. The newly renovated kitchen is fully equipped with all modern appliances. Built across two floors, this modern villa offers four double bedrooms with en-suite bathrooms and one single bedroom with a private shower room. The master suite has direct access to a large terrace overlooking the garden and pool, and includes a modern dressing room. The property is equipped with all contemporary amenities, including a utility room, private gym, home automation system, and a large integrated garage capable of parking at least four cars. The landscaped garden is fully lawned and features a private saltwater swimming pool, complemented by a thatched gazebo with a fitted kitchenette and pop-up TV, making it perfect for luxurious outdoor dining and entertaining.