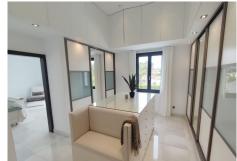

A stunning contemporary five-bedroom villa recently renovated, located just a few minutes' walk from Central Plaza and Puerto Banús. The entrance and gardens feature a serene Japanese-style water feature, leading into an open-plan foyer with a spacious reception area thoughtfully divided into a TV lounge, dining space, and a double-sided fireplace, with a private office behind a glass partition. The newly renovated kitchen is fully equipped with all modern appliances. Built across two floors, this modern villa offers four double bedrooms with en-suite bathrooms and one single bedroom with a private shower room. The master suite has direct access to a large terrace overlooking the garden and pool, and includes a modern dressing room. The property is equipped with all contemporary amenities, including a utility room, private gym, home automation system, and a large integrated garage capable of parking at least four cars. The landscaped garden is fully lawned and features a private saltwater swimming pool, complemented by a thatched gazebo with a fitted kitchenette and pop-up TV, making it perfect for luxurious outdoor dining and entertaining.