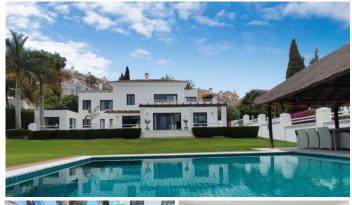

## HOUSE 5 BEDROOMS 5 BATHROOMS IN NUEVA ANDALUCÍA

Nueva Andalucía

REF# R5047465 - 4.495.000€

| 5    | 5     | 510 m <sup>2</sup> | 1279 m² | 250 m <sup>2</sup> |
|------|-------|--------------------|---------|--------------------|
| Beds | Baths | Built              | Plot    | Terrace            |

A stunning contemporary five-bedroom villa recently renovated, located just a few minutes' walk from Central Plaza and Puerto Banús. The entrance and gardens feature a serene Japanese-style water feature, leading into an open-plan foyer with a spacious reception area thoughtfully divided into a TV lounge, dining space, and a double-sided fireplace, with a private office behind a glass partition. The newly renovated kitchen is fully equipped with all modern appliances. Built across two floors, this modern villa offers four double bedrooms with en-suite bathrooms and one single bedroom with a private shower room. The master suite has direct access to a large terrace overlooking the garden and pool, and includes a modern dressing room. The property is equipped with all contemporary amenities, including a utility room, private gym, home automation system, and a large integrated garage capable of parking at least four cars. The landscaped garden is fully lawned and features a private saltwater swimming pool, complemented by a thatched gazebo with a fitted kitchenette and pop-up TV, making it perfect for luxurious outdoor dining and entertaining.