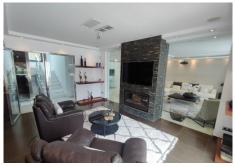

A stunning contemporary five-bedroom villa recently renovated, located just a few minutes' walk from Central Plaza and Puerto Banús. The entrance and gardens feature a serene Japanese-style water feature, leading into an open-plan foyer with a spacious reception area thoughtfully divided into a TV lounge, dining space, and a double-sided fireplace, with a private office behind a glass partition. The newly renovated kitchen is fully equipped with all modern appliances. Built across two floors, this modern villa offers four double bedrooms with en-suite bathrooms and one single bedroom with a private shower room. The master suite has direct access to a large terrace overlooking the garden and pool, and includes a modern dressing room. The property is equipped with all contemporary amenities, including a utility room, private gym, home automation system, and a large integrated garage capable of parking at least four cars. The landscaped garden is fully lawned and features a private saltwater swimming pool, complemented by a thatched gazebo with a fitted kitchenette and pop-up TV, making it perfect for luxurious outdoor dining and entertaining.