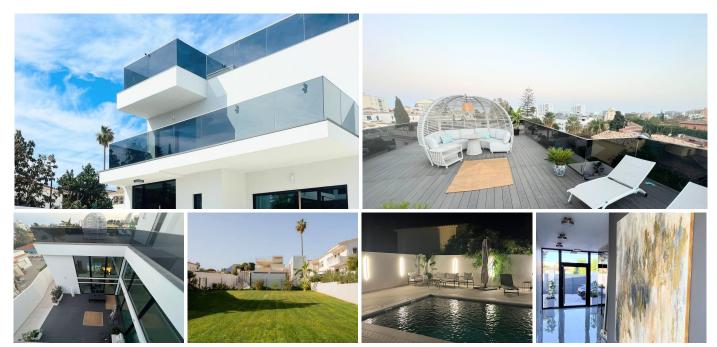

## HOUSE 5 BEDROOMS 4 BATHROOMS IN BENALMADENA COSTA

Benalmadena Costa

REF# R5046787 - 2.350.000€

| 5    | 4     | 434 m² | 900 m <sup>2</sup> | 128 m²  |
|------|-------|--------|--------------------|---------|
| Beds | Baths | Built  | Plot               | Terrace |

Luxury villa just 5 minutes walk to Benalmádena beach and Puerto Marina. This property is the embodiment of luxury, minimalism, uniqueness and simplicity. It is modern architecture, with attention to every detail, and the quintessence of privilege in the vicinity of the sea. The villa will be made in a minimalist and modern style, where every detail of the interior is carefully thought out to satisfy even the most demanding taste. The open spaces are filled with natural light, spacious rooms offer maximum comfort and exude all that relaxation and luxury it has to offer. \* 5 bedrooms - \* 4 bathrooms - \* 434m2 built - \* 128 m2 terrace - \* 900m2 plot - \* Elevator - \* Garage for 2-3 cars - \* Solarium - \* Private pool - \* Maximum privacy The villa has double windows, Villeroy & Boch toilets, elevator, solar panels, home automation and underfloor heating throughout the house. On the main floor, a spacious living room with 18-foot ceilings opens to a beautiful private patio. The independent and fully equipped kitchen with luxury appliances, a toilet, a bedroom and a bathroom complete this level. Going up the elegant stairs, you will find the master bedroom with its own bathroom and dressing room, an office with a bathroom and another bedroom en suite. In the semi-basement, discover a large garage, a versatile room that can be converted into a gym or games room, and another bathroom. It is sold completely furnished. In compliance with the Decree of the Government of Andalusia 218/2005 of October 11, it is reported that Notary, Registry, ITP