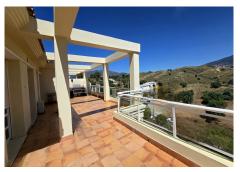

PENTHOUSE LA CALA HILLS. 3 BED 2 BATH ONLY € 395,000 JUST REDUCED FROM € 399,950. This stunning apartment is located in the highly sought-after La Cala Hills Mijas Costa, Malaga. With a very large built area of 110m2, the inside living area being 92m2 and a spacious wrap around terrace with panoramic views and all day sun that is an impressive 117 m2. This property has a lot to offer it is in the perfect location if you are wanting peace and tranquillity. With some amazing local bars and restaurants at your doorstep. Also for healthy living boasts a paddle & sport club with gymnasium and fitness classes. Proximity to public transport and the prestigious saint Anthony school is just around the corner there are various golf courses surrounding the area and if the beach is your pleasure it's only 5 minutes away. The apartment itself has 3 bedrooms and 2 bathrooms one of them being a en-suite bathroom. The space is comfortable and offers luxury within if you are worried about space there is no need it offers built-in wardrobes with extra storage above them the property is in good condition and also the for mentioned wrap around terrace that can be accessed from the lounge and the kitchen. Extra features include fibre optic internet connection and wifi there is satellite television and an automatic irrigation system, The community is gated and friendly and if you find yourself with the time there are activities in the community itself that you can use like tennis and swimming. There is a communal garage with a parking spot ready for you to fill your