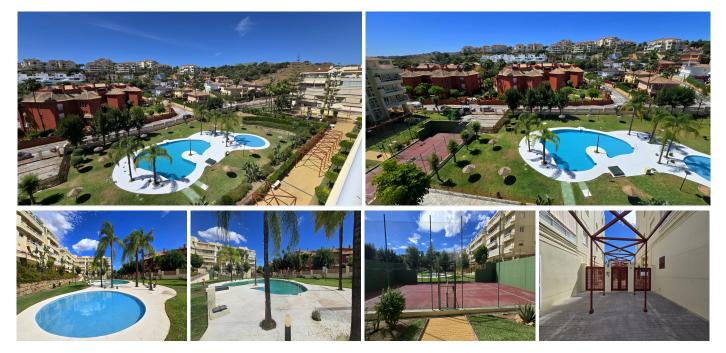

PENTHOUSE LA CALA HILLS. 3 BED 2 BATH ONLY € 395,000 JUST REDUCED FROM € 399,950. This stunning apartment is located in the highly sought-after La Cala Hills Mijas Costa, Malaga. With a very large built area of 110m2, the inside living area being 92m2 and a spacious wrap around terrace with panoramic views and all day sun that is an impressive 117 m2. This property has a lot to offer it is in the perfect location if you are wanting peace and tranquillity. With some amazing local bars and restaurants at your doorstep. Also for healthy living boasts a paddle & sport club with gymnasium and fitness classes. Proximity to public transport and the prestigious saint Anthony school is just around the corner there are various golf courses surrounding the area and if the beach is your pleasure it's only 5 minutes away. The apartment itself has 3 bedrooms and 2 bathrooms one of them being a en-suite bathroom. The space is comfortable and offers luxury within if you are worried about space there is no need it offers built-in wardrobes with extra storage above them the property is in good condition and also the for mentioned wrap around terrace that can be accessed from the lounge and the kitchen. Extra features include fibre optic internet connection and wifi there is satellite television and an automatic irrigation system, The community is gated and friendly and if you find yourself with the time there are activities in the community itself that you can use like tennis and swimming. There is a communal garage with a parking spot ready for you to fill your