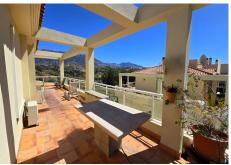

PENTHOUSE LA CALA HILLS. 3 BED 2 BATH ONLY € 395,000 JUST REDUCED FROM € 399,950. This stunning apartment is located in the highly sought-after La Cala Hills Mijas Costa, Malaga. With a very large built area of 110m2, the inside living area being 92m2 and a spacious wrap around terrace with panoramic views and all day sun that is an impressive 117 m2. This property has a lot to offer it is in the perfect location if you are wanting peace and tranquillity. With some amazing local bars and restaurants at your doorstep. Also for healthy living boasts a paddle & sport club with gymnasium and fitness classes. Proximity to public transport and the prestigious saint Anthony school is just around the corner there are various golf courses surrounding the area and if the beach is your pleasure it's only 5 minutes away. The apartment itself has 3 bedrooms and 2 bathrooms one of them being a en-suite bathroom. The space is comfortable and offers luxury within if you are worried about space there is no need it offers built-in wardrobes with extra storage above them the property is in good condition and also the for mentioned wrap around terrace that can be accessed from the lounge and the kitchen. Extra features include fibre optic internet connection and wifi there is satellite television and an automatic irrigation system, The community is gated and friendly and if you find yourself with the time there are activities in the community itself that you can use like tennis and swimming. There is a communal garage with a parking spot ready for you to fill your