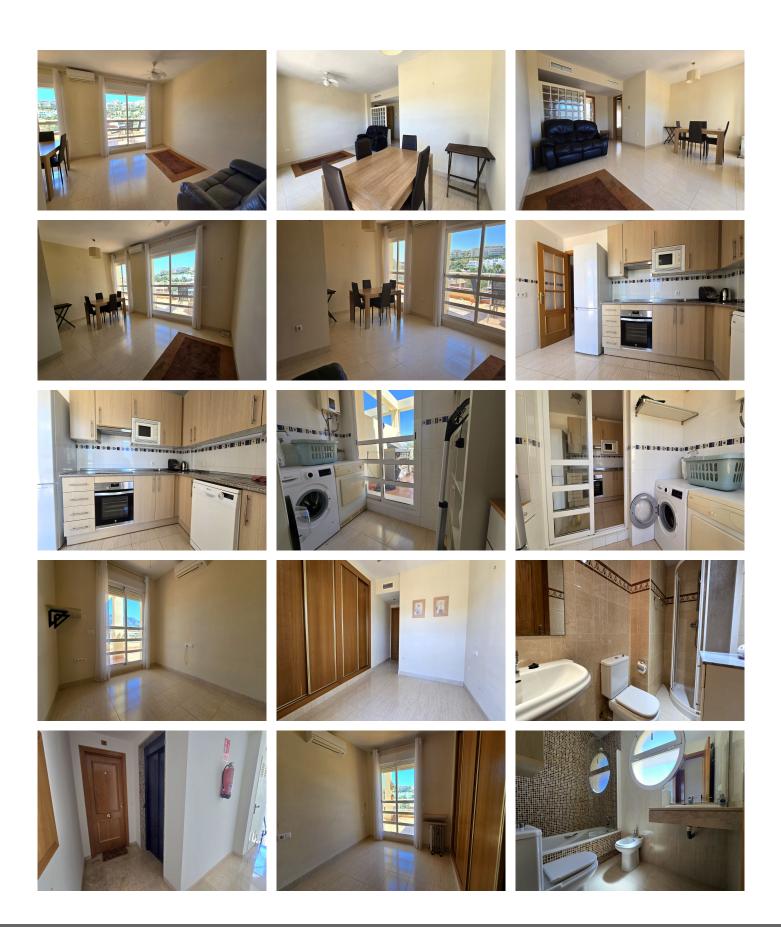

PENTHOUSE LA CALA HILLS. 3 BED 2 BATH ONLY € 395,000 JUST REDUCED FROM € 399,950. This stunning apartment is located in the highly sought-after La Cala Hills Mijas Costa, Malaga. With a very large built area of 110m2, the inside living area being 92m2 and a spacious wrap around terrace with panoramic views and all day sun that is an impressive 117 m2. This property has a lot to offer it is in the perfect location if you are wanting peace and tranquillity. With some amazing local bars and restaurants at your doorstep. Also for healthy living boasts a paddle & sport club with gymnasium and fitness classes. Proximity to public transport and the prestigious saint Anthony school is just around the corner there are various golf courses surrounding the area and if the beach is your pleasure it's only 5 minutes away. The apartment itself has 3 bedrooms and 2 bathrooms one of them being a en-suite bathroom. The space is comfortable and offers luxury within if you are worried about space there is no need it offers built-in wardrobes with extra storage above them the property is in good condition and also the for mentioned wrap around terrace that can be accessed from the lounge and the kitchen. Extra features include fibre optic internet connection and wifi there is satellite television and an automatic irrigation system, The community is gated and friendly and if you find yourself with the time there are activities in the community itself that you can use like tennis and swimming. There is a communal garage with a parking spot ready for you to fill your