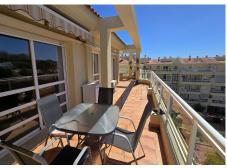

PENTHOUSE LA CALA HILLS. 3 BED 2 BATH ONLY € 395,000 JUST REDUCED FROM € 399,950. This stunning apartment is located in the highly sought-after La Cala Hills Mijas Costa, Malaga. With a very large built area of 110m2, the inside living area being 92m2 and a spacious wrap around terrace with panoramic views and all day sun that is an impressive 117 m2. This property has a lot to offer it is in the perfect location if you are wanting peace and tranquillity. With some amazing local bars and restaurants at your doorstep. Also for healthy living boasts a paddle & sport club with gymnasium and fitness classes. Proximity to public transport and the prestigious saint Anthony school is just around the corner there are various golf courses surrounding the area and if the beach is your pleasure it's only 5 minutes away. The apartment itself has 3 bedrooms and 2 bathrooms one of them being a en-suite bathroom. The space is comfortable and offers luxury within if you are worried about space there is no need it offers built-in wardrobes with extra storage above them the property is in good condition and also the for mentioned wrap around terrace that can be accessed from the lounge and the kitchen. Extra features include fibre optic internet connection and wifi there is satellite television and an automatic irrigation system, The community is gated and friendly and if you find yourself with the time there are activities in the community itself that you can use like tennis and swimming. There is a communal garage with a parking spot ready for you to fill your