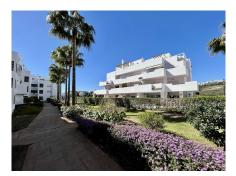

## REF# R5046544 - 365.000€

| 2    | 2     | 120 m <sup>2</sup> | 35 m²   |
|------|-------|--------------------|---------|
| Beds | Baths | Built              | Terrace |

LA RESINA - SELWO AREA Bright and well-maintained apartment with panoramic views located in Selwo area, a few minutes drive to the beach, popular beach restaurants such as Sonora or Trocadero Estepona. Walking distance to La Resina Golf Club. 10 minutes drive to Estepona and Puerto Banus. This apartment has two bedrooms, one en-suite. The living room is quite spacious, bright and has access to a big terrace where you can enjoy the unforgettable dawns and panoramic views, mountain and sea. Kitchen is fully furnished and equipped with all appliances and a laundry area The property features marble flooring, air conditioning hot/cold, built-in wardrobes. It is included an underground parking space and a storage room. The complex offers two swimming pools and a huge manicured tropical garden, gated to guarantee the safety and tranquility of its owners, you can use the gym which is in the complex and fully equipped. It is also located La Resina Golf Club course just minutes walking distance. Very quiet area and residential complex that transmits tranquility and security for all the neighbors. A property worth viewing.