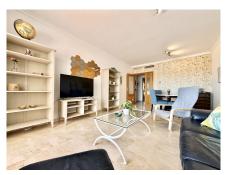

## REF# R5046544 - 365.000€

| 2    | 2     | 120 m <sup>2</sup> | 35 m²   |
|------|-------|--------------------|---------|
| Beds | Baths | Built              | Terrace |

LA RESINA - SELWO AREA Bright and well-maintained apartment with panoramic views located in Selwo area, a few minutes drive to the beach, popular beach restaurants such as Sonora or Trocadero Estepona. Walking distance to La Resina Golf Club. 10 minutes drive to Estepona and Puerto Banus. This apartment has two bedrooms, one en-suite. The living room is quite spacious, bright and has access to a big terrace where you can enjoy the unforgettable dawns and panoramic views, mountain and sea. Kitchen is fully furnished and equipped with all appliances and a laundry area The property features marble flooring, air conditioning hot/cold, built-in wardrobes. It is included an underground parking space and a storage room. The complex offers two swimming pools and a huge manicured tropical garden, gated to guarantee the safety and tranquility of its owners, you can use the gym which is in the complex and fully equipped. It is also located La Resina Golf Club course just minutes walking distance. Very quiet area and residential complex that transmits tranquility and security for all the neighbors. A property worth viewing.