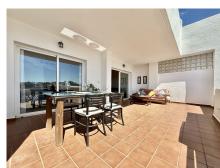

## REF# R5046544 - 365.000€

| 2    | 2     | 120 m <sup>2</sup> | 35 m²   |
|------|-------|--------------------|---------|
| Beds | Baths | Built              | Terrace |

LA RESINA - SELWO AREA Bright and well-maintained apartment with panoramic views located in Selwo area, a few minutes drive to the beach, popular beach restaurants such as Sonora or Trocadero Estepona. Walking distance to La Resina Golf Club. 10 minutes drive to Estepona and Puerto Banus. This apartment has two bedrooms, one en-suite. The living room is quite spacious, bright and has access to a big terrace where you can enjoy the unforgettable dawns and panoramic views, mountain and sea. Kitchen is fully furnished and equipped with all appliances and a laundry area The property features marble flooring, air conditioning hot/cold, built-in wardrobes. It is included an underground parking space and a storage room. The complex offers two swimming pools and a huge manicured tropical garden, gated to guarantee the safety and tranquility of its owners, you can use the gym which is in the complex and fully equipped. It is also located La Resina Golf Club course just minutes walking distance. Very quiet area and residential complex that transmits tranquility and security for all the neighbors. A property worth viewing.