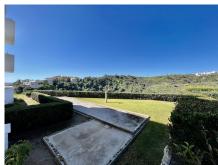

## REF# R5046544 - 365.000€

| 2    | 2     | 120 m <sup>2</sup> | 35 m²   |
|------|-------|--------------------|---------|
| Beds | Baths | Built              | Terrace |

LA RESINA - SELWO AREA Bright and well-maintained apartment with panoramic views located in Selwo area, a few minutes drive to the beach, popular beach restaurants such as Sonora or Trocadero Estepona. Walking distance to La Resina Golf Club. 10 minutes drive to Estepona and Puerto Banus. This apartment has two bedrooms, one en-suite. The living room is quite spacious, bright and has access to a big terrace where you can enjoy the unforgettable dawns and panoramic views, mountain and sea. Kitchen is fully furnished and equipped with all appliances and a laundry area The property features marble flooring, air conditioning hot/cold, built-in wardrobes. It is included an underground parking space and a storage room. The complex offers two swimming pools and a huge manicured tropical garden, gated to guarantee the safety and tranquility of its owners, you can use the gym which is in the complex and fully equipped. It is also located La Resina Golf Club course just minutes walking distance. Very quiet area and residential complex that transmits tranquility and security for all the neighbors. A property worth viewing.