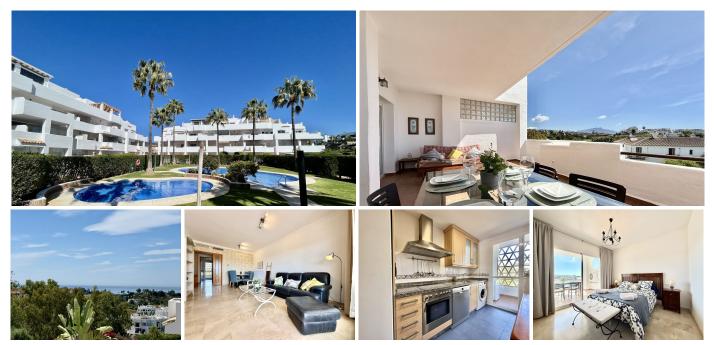

## REF# R5046544 - 365.000€

| 2    | 2     | 120 m <sup>2</sup> | 35 m²   |
|------|-------|--------------------|---------|
| Beds | Baths | Built              | Terrace |

LA RESINA - SELWO AREA Bright and well-maintained apartment with panoramic views located in Selwo area, a few minutes drive to the beach, popular beach restaurants such as Sonora or Trocadero Estepona. Walking distance to La Resina Golf Club. 10 minutes drive to Estepona and Puerto Banus. This apartment has two bedrooms, one en-suite. The living room is quite spacious, bright and has access to a big terrace where you can enjoy the unforgettable dawns and panoramic views, mountain and sea. Kitchen is fully furnished and equipped with all appliances and a laundry area The property features marble flooring, air conditioning hot/cold, built-in wardrobes. It is included an underground parking space and a storage room. The complex offers two swimming pools and a huge manicured tropical garden, gated to guarantee the safety and tranquility of its owners, you can use the gym which is in the complex and fully equipped. It is also located La Resina Golf Club course just minutes walking distance. Very quiet area and residential complex that transmits tranquility and security for all the neighbors. A property worth viewing.