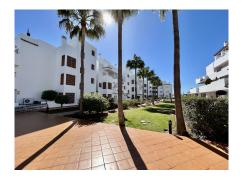

## REF# R5046544 - 365.000€

| 2    | 2     | 120 m <sup>2</sup> | 35 m²   |
|------|-------|--------------------|---------|
| Beds | Baths | Built              | Terrace |

LA RESINA - SELWO AREA Bright and well-maintained apartment with panoramic views located in Selwo area, a few minutes drive to the beach, popular beach restaurants such as Sonora or Trocadero Estepona. Walking distance to La Resina Golf Club. 10 minutes drive to Estepona and Puerto Banus. This apartment has two bedrooms, one en-suite. The living room is quite spacious, bright and has access to a big terrace where you can enjoy the unforgettable dawns and panoramic views, mountain and sea. Kitchen is fully furnished and equipped with all appliances and a laundry area The property features marble flooring, air conditioning hot/cold, built-in wardrobes. It is included an underground parking space and a storage room. The complex offers two swimming pools and a huge manicured tropical garden, gated to guarantee the safety and tranquility of its owners, you can use the gym which is in the complex and fully equipped. It is also located La Resina Golf Club course just minutes walking distance. Very quiet area and residential complex that transmits tranquility and security for all the neighbors. A property worth viewing.