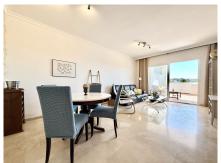

## REF# R5046544 - 365.000€

| 2    | 2     | 120 m <sup>2</sup> | 35 m²   |
|------|-------|--------------------|---------|
| Beds | Baths | Built              | Terrace |

LA RESINA - SELWO AREA Bright and well-maintained apartment with panoramic views located in Selwo area, a few minutes drive to the beach, popular beach restaurants such as Sonora or Trocadero Estepona. Walking distance to La Resina Golf Club. 10 minutes drive to Estepona and Puerto Banus. This apartment has two bedrooms, one en-suite. The living room is quite spacious, bright and has access to a big terrace where you can enjoy the unforgettable dawns and panoramic views, mountain and sea. Kitchen is fully furnished and equipped with all appliances and a laundry area The property features marble flooring, air conditioning hot/cold, built-in wardrobes. It is included an underground parking space and a storage room. The complex offers two swimming pools and a huge manicured tropical garden, gated to guarantee the safety and tranquility of its owners, you can use the gym which is in the complex and fully equipped. It is also located La Resina Golf Club course just minutes walking distance. Very quiet area and residential complex that transmits tranquility and security for all the neighbors. A property worth viewing.