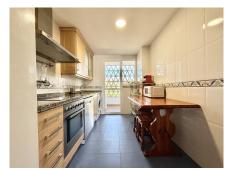

## REF# R5046544 - 365.000€

| 2    | 2     | 120 m <sup>2</sup> | 35 m²   |
|------|-------|--------------------|---------|
| Beds | Baths | Built              | Terrace |

LA RESINA - SELWO AREA Bright and well-maintained apartment with panoramic views located in Selwo area, a few minutes drive to the beach, popular beach restaurants such as Sonora or Trocadero Estepona. Walking distance to La Resina Golf Club. 10 minutes drive to Estepona and Puerto Banus. This apartment has two bedrooms, one en-suite. The living room is quite spacious, bright and has access to a big terrace where you can enjoy the unforgettable dawns and panoramic views, mountain and sea. Kitchen is fully furnished and equipped with all appliances and a laundry area The property features marble flooring, air conditioning hot/cold, built-in wardrobes. It is included an underground parking space and a storage room. The complex offers two swimming pools and a huge manicured tropical garden, gated to guarantee the safety and tranquility of its owners, you can use the gym which is in the complex and fully equipped. It is also located La Resina Golf Club course just minutes walking distance. Very quiet area and residential complex that transmits tranquility and security for all the neighbors. A property worth viewing.