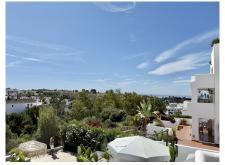

## REF# R5046544 - 365.000€

| 2    | 2     | 120 m <sup>2</sup> | 35 m²   |
|------|-------|--------------------|---------|
| Beds | Baths | Built              | Terrace |

LA RESINA - SELWO AREA Bright and well-maintained apartment with panoramic views located in Selwo area, a few minutes drive to the beach, popular beach restaurants such as Sonora or Trocadero Estepona. Walking distance to La Resina Golf Club. 10 minutes drive to Estepona and Puerto Banus. This apartment has two bedrooms, one en-suite. The living room is quite spacious, bright and has access to a big terrace where you can enjoy the unforgettable dawns and panoramic views, mountain and sea. Kitchen is fully furnished and equipped with all appliances and a laundry area The property features marble flooring, air conditioning hot/cold, built-in wardrobes. It is included an underground parking space and a storage room. The complex offers two swimming pools and a huge manicured tropical garden, gated to guarantee the safety and tranquility of its owners, you can use the gym which is in the complex and fully equipped. It is also located La Resina Golf Club course just minutes walking distance. Very quiet area and residential complex that transmits tranquility and security for all the neighbors. A property worth viewing.