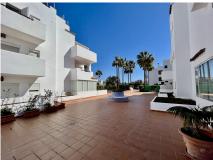

## REF# R5046544 - 365.000€

| 2    | 2     | 120 m <sup>2</sup> | 35 m²   |
|------|-------|--------------------|---------|
| Beds | Baths | Built              | Terrace |

LA RESINA - SELWO AREA Bright and well-maintained apartment with panoramic views located in Selwo area, a few minutes drive to the beach, popular beach restaurants such as Sonora or Trocadero Estepona. Walking distance to La Resina Golf Club. 10 minutes drive to Estepona and Puerto Banus. This apartment has two bedrooms, one en-suite. The living room is quite spacious, bright and has access to a big terrace where you can enjoy the unforgettable dawns and panoramic views, mountain and sea. Kitchen is fully furnished and equipped with all appliances and a laundry area The property features marble flooring, air conditioning hot/cold, built-in wardrobes. It is included an underground parking space and a storage room. The complex offers two swimming pools and a huge manicured tropical garden, gated to guarantee the safety and tranquility of its owners, you can use the gym which is in the complex and fully equipped. It is also located La Resina Golf Club course just minutes walking distance. Very quiet area and residential complex that transmits tranquility and security for all the neighbors. A property worth viewing.