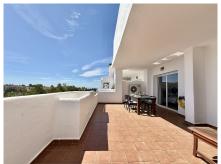

## REF# R5046544 - 365.000€

| 2    | 2     | 120 m <sup>2</sup> | 35 m²   |
|------|-------|--------------------|---------|
| Beds | Baths | Built              | Terrace |

LA RESINA - SELWO AREA Bright and well-maintained apartment with panoramic views located in Selwo area, a few minutes drive to the beach, popular beach restaurants such as Sonora or Trocadero Estepona. Walking distance to La Resina Golf Club. 10 minutes drive to Estepona and Puerto Banus. This apartment has two bedrooms, one en-suite. The living room is quite spacious, bright and has access to a big terrace where you can enjoy the unforgettable dawns and panoramic views, mountain and sea. Kitchen is fully furnished and equipped with all appliances and a laundry area The property features marble flooring, air conditioning hot/cold, built-in wardrobes. It is included an underground parking space and a storage room. The complex offers two swimming pools and a huge manicured tropical garden, gated to guarantee the safety and tranquility of its owners, you can use the gym which is in the complex and fully equipped. It is also located La Resina Golf Club course just minutes walking distance. Very quiet area and residential complex that transmits tranquility and security for all the neighbors. A property worth viewing.