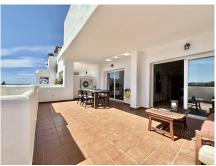

## REF# R5046544 - 365.000€

| 2    | 2     | 120 m <sup>2</sup> | 35 m²   |
|------|-------|--------------------|---------|
| Beds | Baths | Built              | Terrace |

LA RESINA - SELWO AREA Bright and well-maintained apartment with panoramic views located in Selwo area, a few minutes drive to the beach, popular beach restaurants such as Sonora or Trocadero Estepona. Walking distance to La Resina Golf Club. 10 minutes drive to Estepona and Puerto Banus. This apartment has two bedrooms, one en-suite. The living room is quite spacious, bright and has access to a big terrace where you can enjoy the unforgettable dawns and panoramic views, mountain and sea. Kitchen is fully furnished and equipped with all appliances and a laundry area The property features marble flooring, air conditioning hot/cold, built-in wardrobes. It is included an underground parking space and a storage room. The complex offers two swimming pools and a huge manicured tropical garden, gated to guarantee the safety and tranquility of its owners, you can use the gym which is in the complex and fully equipped. It is also located La Resina Golf Club course just minutes walking distance. Very quiet area and residential complex that transmits tranquility and security for all the neighbors. A property worth viewing.