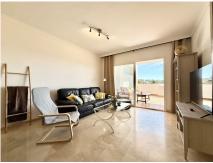

## REF# R5046544 - 365.000€

| 2    | 2     | 120 m <sup>2</sup> | 35 m²   |
|------|-------|--------------------|---------|
| Beds | Baths | Built              | Terrace |

LA RESINA - SELWO AREA Bright and well-maintained apartment with panoramic views located in Selwo area, a few minutes drive to the beach, popular beach restaurants such as Sonora or Trocadero Estepona. Walking distance to La Resina Golf Club. 10 minutes drive to Estepona and Puerto Banus. This apartment has two bedrooms, one en-suite. The living room is quite spacious, bright and has access to a big terrace where you can enjoy the unforgettable dawns and panoramic views, mountain and sea. Kitchen is fully furnished and equipped with all appliances and a laundry area The property features marble flooring, air conditioning hot/cold, built-in wardrobes. It is included an underground parking space and a storage room. The complex offers two swimming pools and a huge manicured tropical garden, gated to guarantee the safety and tranquility of its owners, you can use the gym which is in the complex and fully equipped. It is also located La Resina Golf Club course just minutes walking distance. Very quiet area and residential complex that transmits tranquility and security for all the neighbors. A property worth viewing.