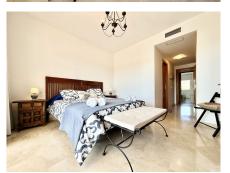

## REF# R5046544 - 365.000€

| 2    | 2     | 120 m <sup>2</sup> | 35 m²   |
|------|-------|--------------------|---------|
| Beds | Baths | Built              | Terrace |

LA RESINA - SELWO AREA Bright and well-maintained apartment with panoramic views located in Selwo area, a few minutes drive to the beach, popular beach restaurants such as Sonora or Trocadero Estepona. Walking distance to La Resina Golf Club. 10 minutes drive to Estepona and Puerto Banus. This apartment has two bedrooms, one en-suite. The living room is quite spacious, bright and has access to a big terrace where you can enjoy the unforgettable dawns and panoramic views, mountain and sea. Kitchen is fully furnished and equipped with all appliances and a laundry area The property features marble flooring, air conditioning hot/cold, built-in wardrobes. It is included an underground parking space and a storage room. The complex offers two swimming pools and a huge manicured tropical garden, gated to guarantee the safety and tranquility of its owners, you can use the gym which is in the complex and fully equipped. It is also located La Resina Golf Club course just minutes walking distance. Very quiet area and residential complex that transmits tranquility and security for all the neighbors. A property worth viewing.