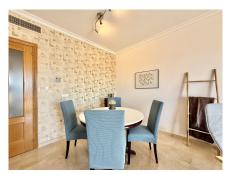

## REF# R5046544 - 365.000€

| 2    | 2     | 120 m <sup>2</sup> | 35 m²   |
|------|-------|--------------------|---------|
| Beds | Baths | Built              | Terrace |

LA RESINA - SELWO AREA Bright and well-maintained apartment with panoramic views located in Selwo area, a few minutes drive to the beach, popular beach restaurants such as Sonora or Trocadero Estepona. Walking distance to La Resina Golf Club. 10 minutes drive to Estepona and Puerto Banus. This apartment has two bedrooms, one en-suite. The living room is quite spacious, bright and has access to a big terrace where you can enjoy the unforgettable dawns and panoramic views, mountain and sea. Kitchen is fully furnished and equipped with all appliances and a laundry area The property features marble flooring, air conditioning hot/cold, built-in wardrobes. It is included an underground parking space and a storage room. The complex offers two swimming pools and a huge manicured tropical garden, gated to guarantee the safety and tranquility of its owners, you can use the gym which is in the complex and fully equipped. It is also located La Resina Golf Club course just minutes walking distance. Very quiet area and residential complex that transmits tranquility and security for all the neighbors. A property worth viewing.