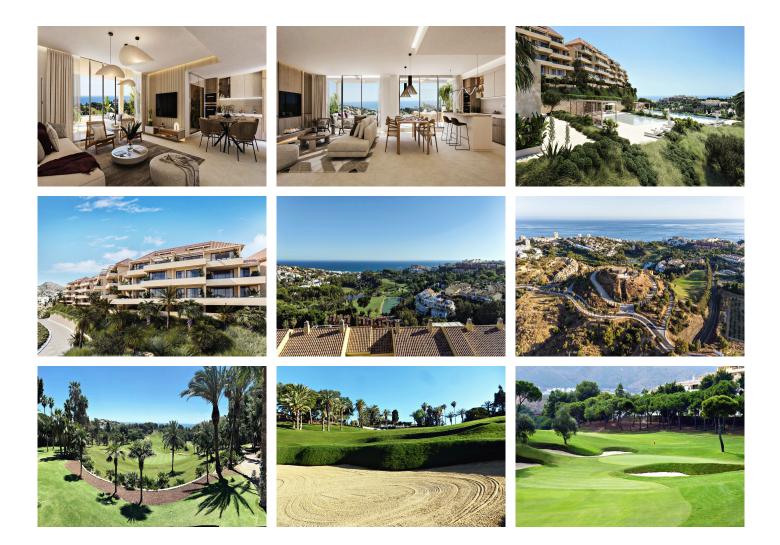

## REF# R5046538 - 1.050.000€

| 3    | 3     | 155 m² | 45 m²   |
|------|-------|--------|---------|
| Beds | Baths | Built  | Terrace |

This exclusive residential complex offers a modern lifestyle infused with the authentic charm of Andalusia, in a setting designed for those who appreciate quality, comfort, and natural beauty. Each day is an invitation to enjoy the very best of the Costa del Sol. The duplex penthouses are true architectural gems. A spacious open-plan living and dining area with integrated kitchen opens directly onto a generous terrace, ideal for embracing the Mediterranean climate. On the main floor, you'll find two bedrooms and two bathrooms, with some units also featuring an additional service terrace. Upstairs, the elegant master suite with its private terrace crowns the building, offering breathtaking views. Each apartment has been carefully designed to blend indoor and outdoor living seamlessly. Enjoy the scenery from your living room, dining area, or kitchen. The two-bedroom, two-bathroom layouts offer comfort and privacy, with the master bedroom including an en-suite bathroom featuring double sinks, separate toilet, and enclosed shower. The community spaces have been thoughtfully created to enhance your lifestyle. A panoramic infinity pool, chill-out area, solarium, and sports facilities allow for leisure and wellness in equal measure. In the clubhouse, residents will find a heated indoor pool, a fully equipped gym, coworking space, and ample communal areas—perfect for relaxation, fitness, and personal balance. Only a limited number of units remain available. Don't miss your chance to be part of this exceptional setting.