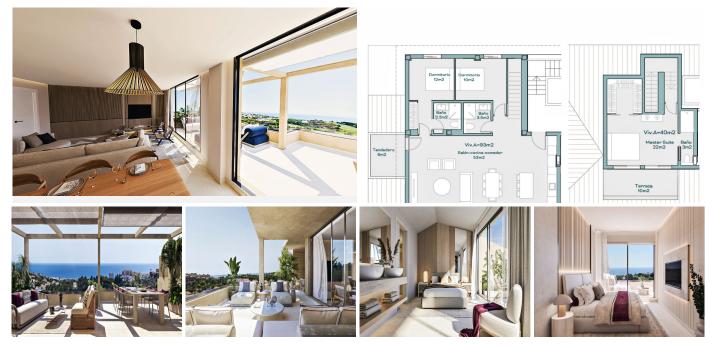

## REF# R5046538 - 1.050.000€

| 3    | 3     | 155 m² | 45 m²   |
|------|-------|--------|---------|
| Beds | Baths | Built  | Terrace |

This exclusive residential complex offers a modern lifestyle infused with the authentic charm of Andalusia, in a setting designed for those who appreciate quality, comfort, and natural beauty. Each day is an invitation to enjoy the very best of the Costa del Sol. The duplex penthouses are true architectural gems. A spacious open-plan living and dining area with integrated kitchen opens directly onto a generous terrace, ideal for embracing the Mediterranean climate. On the main floor, you'll find two bedrooms and two bathrooms, with some units also featuring an additional service terrace. Upstairs, the elegant master suite with its private terrace crowns the building, offering breathtaking views. Each apartment has been carefully designed to blend indoor and outdoor living seamlessly. Enjoy the scenery from your living room, dining area, or kitchen. The two-bedroom, two-bathroom layouts offer comfort and privacy, with the master bedroom including an en-suite bathroom featuring double sinks, separate toilet, and enclosed shower. The community spaces have been thoughtfully created to enhance your lifestyle. A panoramic infinity pool, chill-out area, solarium, and sports facilities allow for leisure and wellness in equal measure. In the clubhouse, residents will find a heated indoor pool, a fully equipped gym, coworking space, and ample communal areas—perfect for relaxation, fitness, and personal balance. Only a limited number of units remain available. Don't miss your chance to be part of this exceptional setting.