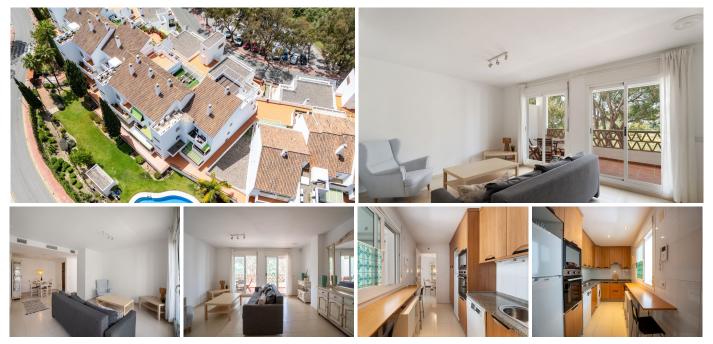

## MIDDLE FLOOR APARTMENT 2 BEDROOMS 2 BATHROOMS IN TORREQUEBRADA

Torrequebrada

## REF# R5046385 - 420.000€

| 2    | 2     | 112 m <sup>2</sup> | 22 m²   |
|------|-------|--------------------|---------|
| Beds | Baths | Built              | Terrace |

Spacious 2-Bedroom Apartment near Torrequebrada Golf & Walking Distance to the Beach Discover the perfect blend of comfort, location, and lifestyle in this spacious 2-bedroom, 2-bathroom apartment, ideally situated near the prestigious Torrequebrada Golf Course in Benalmádena Costa. This beautifully maintained property is just a 20-minute walk to the beach, making it an ideal choice for both holidaymakers and full-time residents. The apartment boasts a bright and airy layout with generous living spaces and a well-appointed kitchen. The standout feature is a sunny private terrace, perfect for morning coffee, al fresco dining, or simply soaking up the Mediterranean sun. Set within a charming, well-kept development, residents enjoy access to manicured communal gardens and a lovely pool area, creating a relaxing retreat just moments from all amenities. Located in the sought-after Torrequebrada area, you'll have everything at your fingertips from the golf course, restaurants, and shops to the vibrant atmosphere of Benalmádena Costa with its beautiful coastline and bustling marina. Whether you're seeking a serene home near the sea or a smart investment with rental potential, this apartment ticks all the boxes for lifestyle, leisure, and location.