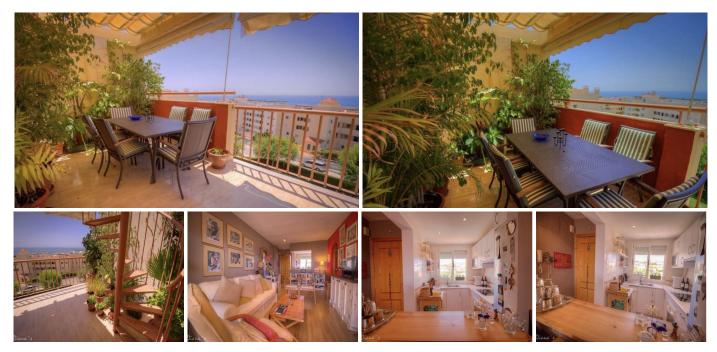

## PENTHOUSE DUPLEX 1 BEDROOM 1 BATHROOM IN CALAHONDA

Calahonda

REF# R5045956 - 265.000€

 1
 1
 71 m²
 50 m²

 Beds
 Baths
 Built
 Terrace

Bright and Charming Apartment Just Minutes from the Beach Bright and charming 1-bedroom, 1-bathroom apartment in Calahonda Royale, located just a short 3-minute walk from the beach. This lovely home offers a private solarium with stunning sea views and a comfortable living space filled with natural light, perfect for relaxing or entertaining. The spacious solarium is ideal for enjoying the Mediterranean climate while taking in panoramic views of the coastline. Ideally located in a well-maintained community close to local amenities and golf courses, this property is perfect as a holiday retreat or permanent residence.