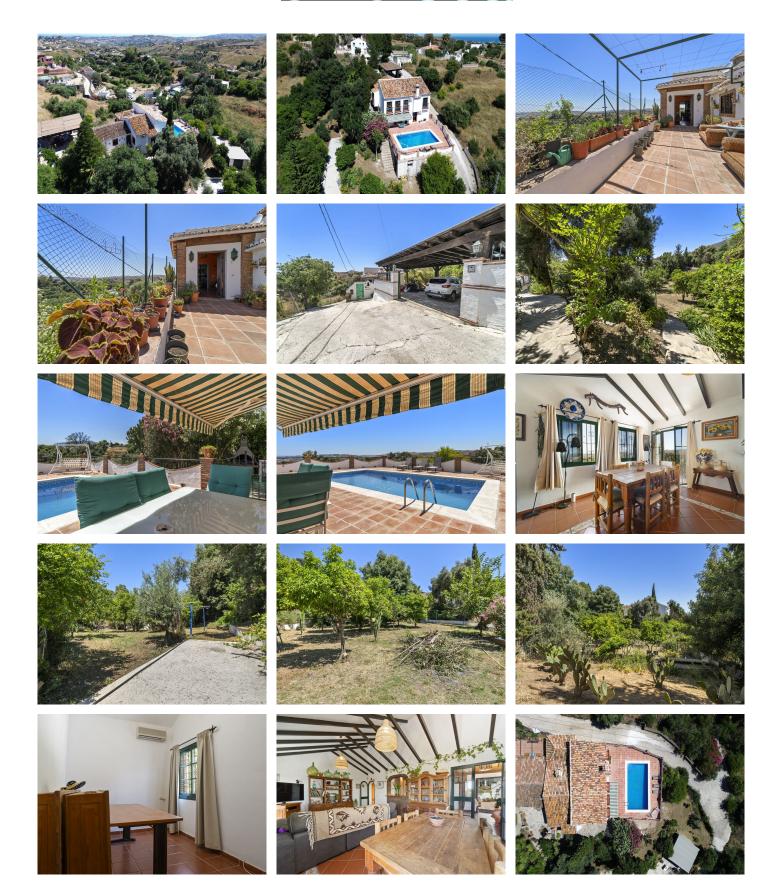

Charming Finca in Mijas with Sea and Mountain Views – Ideal as an Investment or Permanent Home Discover this beautiful finca located in a privileged natural setting in Mijas, set on a 2,851 m² plot full of charm and unique outdoor spaces. Its design and orientation offer a harmonious connection with nature, featuring open areas with breathtaking views of the Mediterranean Sea and the Andalusian mountains. The property offers a total of 5 bedrooms, distributed between the main house and two separate apartments, each with its own fully equipped kitchen and bathroom, providing privacy and flexibility for both family living and tourist use. The finca currently holds a tourist license, making it an excellent investment opportunity with high rental income potential. Key features include: • A large swimming pool with spectacular panoramic views. • A beautifully maintained garden with fruit trees and centuries-old specimens, perfect for relaxing or enjoying outdoor meals. • Outdoor spaces full of charm and character, ideal for unwinding or entertaining. Whether you're looking for your permanent home on the Costa del Sol or a high-demand vacation rental investment, this finca has it all: location, privacy, views, and personality. A true Andalusian gem not to be missed!