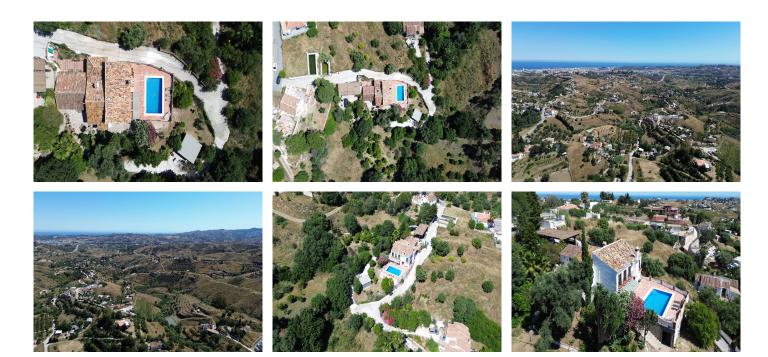

Charming Finca in Mijas with Sea and Mountain Views – Ideal as an Investment or Permanent Home Discover this beautiful finca located in a privileged natural setting in Mijas, set on a 2,851 m² plot full of charm and unique outdoor spaces. Its design and orientation offer a harmonious connection with nature, featuring open areas with breathtaking views of the Mediterranean Sea and the Andalusian mountains. The property offers a total of 5 bedrooms, distributed between the main house and two separate apartments, each with its own fully equipped kitchen and bathroom, providing privacy and flexibility for both family living and tourist use. The finca currently holds a tourist license, making it an excellent investment opportunity with high rental income potential. Key features include: • A large swimming pool with spectacular panoramic views. • A beautifully maintained garden with fruit trees and centuries-old specimens, perfect for relaxing or enjoying outdoor meals. • Outdoor spaces full of charm and character, ideal for unwinding or entertaining. Whether you're looking for your permanent home on the Costa del Sol or a high-demand vacation rental investment, this finca has it all: location, privacy, views, and personality. A true Andalusian gem not to be missed!