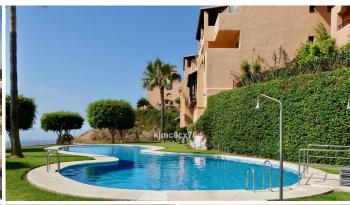

## REF# R5045614 - 299.000€

| 2    | 3     | 115 m² | 14 m <sup>2</sup> |
|------|-------|--------|-------------------|
| Beds | Baths | Built  | Terrace           |

FOR SALE: STUNNING DUPLEX APARTMENT WITH PANORAMIC VIEWS IN UPPER CALAHONDA – MIJAS Set in a beautiful Andalusian-Moorish style urbanization, quiet and secure, this impressive duplex apartment boasts panoramic sea and coastal views thanks to its south-southeast orientation. Access is easy – just one flight of stairs down to reach the apartment. On the main floor, you'll find a spacious entrance hall, a guest toilet, a fully equipped kitchen with separate laundry area, and a bright living-dining room with large windows opening onto a 10 m² terrace – perfect for sunbathing or barbecues. The lower level offers two spacious bedrooms with built-in wardrobes and two en-suite bathrooms. The master bedroom includes a jacuzzi. A private community parking space is included. The gated complex features security cameras and night surveillance, beautifully maintained gardens with walking paths, three swimming pools, and a children's playground. Perfect as a year-round home or a holiday retreat, with everything close by: just 1 minute from the local bus stop, 2 minutes from restaurants, pizzerias, pubs, a pet park, and a children's play area. Within 5 minutes you'll find shopping centres, banks, pharmacies, gyms, and tennis and padel courts. Only 5 minutes to the beaches and coves of Calahonda and its coastal path. Quick access to the AP-7 motorway (2 minutes), and excellent connections to: La Cala de Mijas (7 min) Marbella (18 min) Fuengirola (14 min) Málaga Airport (22 min)