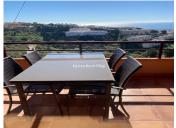

## REF# R5045614 - 299.000€

| 2    | 3     | 115 m² | 14 m <sup>2</sup> |
|------|-------|--------|-------------------|
| Beds | Baths | Built  | Terrace           |

FOR SALE: STUNNING DUPLEX APARTMENT WITH PANORAMIC VIEWS IN UPPER CALAHONDA – MIJAS Set in a beautiful Andalusian-Moorish style urbanization, quiet and secure, this impressive duplex apartment boasts panoramic sea and coastal views thanks to its south-southeast orientation. Access is easy – just one flight of stairs down to reach the apartment. On the main floor, you'll find a spacious entrance hall, a guest toilet, a fully equipped kitchen with separate laundry area, and a bright living-dining room with large windows opening onto a 10 m² terrace – perfect for sunbathing or barbecues. The lower level offers two spacious bedrooms with built-in wardrobes and two en-suite bathrooms. The master bedroom includes a jacuzzi. A private community parking space is included. The gated complex features security cameras and night surveillance, beautifully maintained gardens with walking paths, three swimming pools, and a children's playground. Perfect as a year-round home or a holiday retreat, with everything close by: just 1 minute from the local bus stop, 2 minutes from restaurants, pizzerias, pubs, a pet park, and a children's play area. Within 5 minutes you'll find shopping centres, banks, pharmacies, gyms, and tennis and padel courts. Only 5 minutes to the beaches and coves of Calahonda and its coastal path. Quick access to the AP-7 motorway (2 minutes), and excellent connections to: La Cala de Mijas (7 min) Marbella (18 min) Fuengirola (14 min) Málaga Airport (22 min)