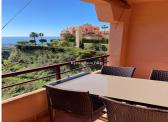

## REF# R5045614 - 299.000€

| 2    | 3     | 115 m² | 14 m <sup>2</sup> |
|------|-------|--------|-------------------|
| Beds | Baths | Built  | Terrace           |

FOR SALE: STUNNING DUPLEX APARTMENT WITH PANORAMIC VIEWS IN UPPER CALAHONDA – MIJAS Set in a beautiful Andalusian-Moorish style urbanization, quiet and secure, this impressive duplex apartment boasts panoramic sea and coastal views thanks to its south-southeast orientation. Access is easy – just one flight of stairs down to reach the apartment. On the main floor, you'll find a spacious entrance hall, a guest toilet, a fully equipped kitchen with separate laundry area, and a bright living-dining room with large windows opening onto a 10 m² terrace – perfect for sunbathing or barbecues. The lower level offers two spacious bedrooms with built-in wardrobes and two en-suite bathrooms. The master bedroom includes a jacuzzi. A private community parking space is included. The gated complex features security cameras and night surveillance, beautifully maintained gardens with walking paths, three swimming pools, and a children's playground. Perfect as a year-round home or a holiday retreat, with everything close by: just 1 minute from the local bus stop, 2 minutes from restaurants, pizzerias, pubs, a pet park, and a children's play area. Within 5 minutes you'll find shopping centres, banks, pharmacies, gyms, and tennis and padel courts. Only 5 minutes to the beaches and coves of Calahonda and its coastal path. Quick access to the AP-7 motorway (2 minutes), and excellent connections to: La Cala de Mijas (7 min) Marbella (18 min) Fuengirola (14 min) Málaga Airport (22 min)