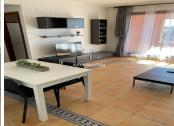

## REF# R5045614 - 299.000€

| 2    | 3     | 115 m² | 14 m <sup>2</sup> |
|------|-------|--------|-------------------|
| Beds | Baths | Built  | Terrace           |

FOR SALE: STUNNING DUPLEX APARTMENT WITH PANORAMIC VIEWS IN UPPER CALAHONDA – MIJAS Set in a beautiful Andalusian-Moorish style urbanization, quiet and secure, this impressive duplex apartment boasts panoramic sea and coastal views thanks to its south-southeast orientation. Access is easy – just one flight of stairs down to reach the apartment. On the main floor, you'll find a spacious entrance hall, a guest toilet, a fully equipped kitchen with separate laundry area, and a bright living-dining room with large windows opening onto a 10 m² terrace – perfect for sunbathing or barbecues. The lower level offers two spacious bedrooms with built-in wardrobes and two en-suite bathrooms. The master bedroom includes a jacuzzi. A private community parking space is included. The gated complex features security cameras and night surveillance, beautifully maintained gardens with walking paths, three swimming pools, and a children's playground. Perfect as a year-round home or a holiday retreat, with everything close by: just 1 minute from the local bus stop, 2 minutes from restaurants, pizzerias, pubs, a pet park, and a children's play area. Within 5 minutes you'll find shopping centres, banks, pharmacies, gyms, and tennis and padel courts. Only 5 minutes to the beaches and coves of Calahonda and its coastal path. Quick access to the AP-7 motorway (2 minutes), and excellent connections to: La Cala de Mijas (7 min) Marbella (18 min) Fuengirola (14 min) Málaga Airport (22 min)