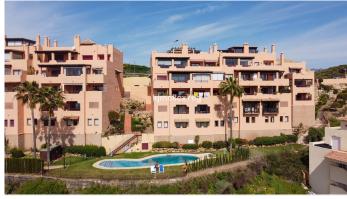

## REF# R5045614 - 299.000€

| 2    | 3     | 115 m² | 14 m <sup>2</sup> |
|------|-------|--------|-------------------|
| Beds | Baths | Built  | Terrace           |

FOR SALE: STUNNING DUPLEX APARTMENT WITH PANORAMIC VIEWS IN UPPER CALAHONDA – MIJAS Set in a beautiful Andalusian-Moorish style urbanization, quiet and secure, this impressive duplex apartment boasts panoramic sea and coastal views thanks to its south-southeast orientation. Access is easy – just one flight of stairs down to reach the apartment. On the main floor, you'll find a spacious entrance hall, a guest toilet, a fully equipped kitchen with separate laundry area, and a bright living-dining room with large windows opening onto a 10 m² terrace – perfect for sunbathing or barbecues. The lower level offers two spacious bedrooms with built-in wardrobes and two en-suite bathrooms. The master bedroom includes a jacuzzi. A private community parking space is included. The gated complex features security cameras and night surveillance, beautifully maintained gardens with walking paths, three swimming pools, and a children's playground. Perfect as a year-round home or a holiday retreat, with everything close by: just 1 minute from the local bus stop, 2 minutes from restaurants, pizzerias, pubs, a pet park, and a children's play area. Within 5 minutes you'll find shopping centres, banks, pharmacies, gyms, and tennis and padel courts. Only 5 minutes to the beaches and coves of Calahonda and its coastal path. Quick access to the AP-7 motorway (2 minutes), and excellent connections to: La Cala de Mijas (7 min) Marbella (18 min) Fuengirola (14 min) Málaga Airport (22 min)