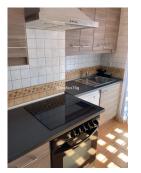

## REF# R5045614 - 299.000€

| 2    | 3     | 115 m² | 14 m <sup>2</sup> |
|------|-------|--------|-------------------|
| Beds | Baths | Built  | Terrace           |

FOR SALE: STUNNING DUPLEX APARTMENT WITH PANORAMIC VIEWS IN UPPER CALAHONDA – MIJAS Set in a beautiful Andalusian-Moorish style urbanization, quiet and secure, this impressive duplex apartment boasts panoramic sea and coastal views thanks to its south-southeast orientation. Access is easy – just one flight of stairs down to reach the apartment. On the main floor, you'll find a spacious entrance hall, a guest toilet, a fully equipped kitchen with separate laundry area, and a bright living-dining room with large windows opening onto a 10 m² terrace – perfect for sunbathing or barbecues. The lower level offers two spacious bedrooms with built-in wardrobes and two en-suite bathrooms. The master bedroom includes a jacuzzi. A private community parking space is included. The gated complex features security cameras and night surveillance, beautifully maintained gardens with walking paths, three swimming pools, and a children's playground. Perfect as a year-round home or a holiday retreat, with everything close by: just 1 minute from the local bus stop, 2 minutes from restaurants, pizzerias, pubs, a pet park, and a children's play area. Within 5 minutes you'll find shopping centres, banks, pharmacies, gyms, and tennis and padel courts. Only 5 minutes to the beaches and coves of Calahonda and its coastal path. Quick access to the AP-7 motorway (2 minutes), and excellent connections to: La Cala de Mijas (7 min) Marbella (18 min) Fuengirola (14 min) Málaga Airport (22 min)