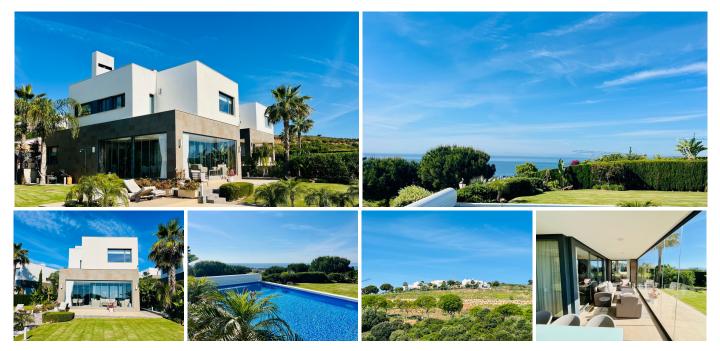

## REF# R5045194 - 1.060.000€

| 4    | 3     | 212 m <sup>2</sup> | 444 m² | 32 m²   |
|------|-------|--------------------|--------|---------|
| Beds | Baths | Built              | Plot   | Terrace |

Modern with sea views like this is rare at this price point. It's as simple as that. This 4 bedroom, 3 bathroom detached villa sits perched on a corner plot in Bahia de las Rocas, Manilva, a 5 minute drive to the beaches and restaurants of Torreguadiaro as well as the exclusive Port of Sotogrande. The property is approximately 200m2 built with a 444m2 garden (designed by Flory plant, a local award winning design company) and a 40m2 heated pool. The tropical gardens and pool are maintained by the community known as Villas de Bahia de las Rocas. Being built in 2018 and property managed by a leading property manager, this property always presents itself immaculately. Indeed it offers a wonderful opportunity to generate income with summer weekly rentals between 3500-4000/week. The highlight of this property is the panoramic sea views. Gibraltar and Africa are clearly visible and being perched on a hilltop these views will remains forever. With 4 good sized bedrooms, 3 bathrooms, a modern open plan living kitchen/living room, a covered terrace with retractable glass curtains, electric persianas, light wood flooring on the 2nd floor, double glazing, Electrolux appliances, modern electrics from switches to centralised A/C this is all the pleasures of modern living with a certain je ne sais quoi. This villa is a lock and leave holiday home, a permanent family retreat, a rental income investment property - it is all combined into 1. You will be hard pushed to find a similar modern detached 4 bedroom villa with this garden, pool, and views. Viewing are highly recommended.