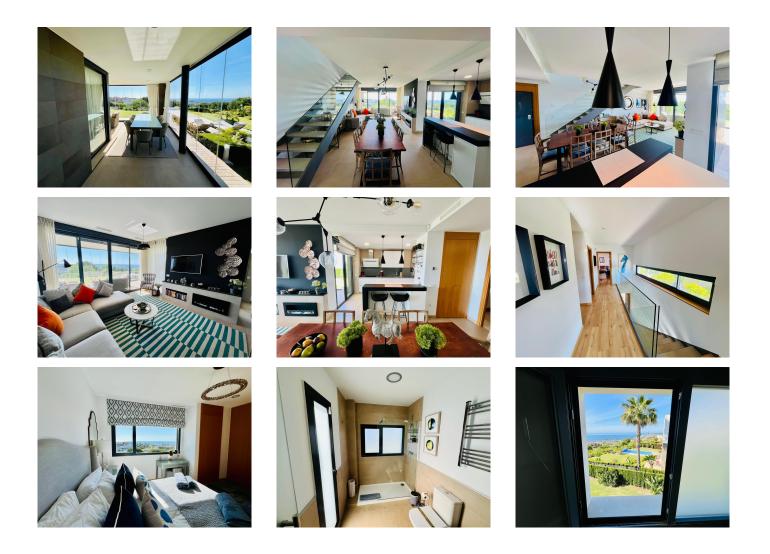

## REF# R5045194 - 1.060.000€

| 4    | 3     | 212 m <sup>2</sup> | 444 m² | 32 m²   |
|------|-------|--------------------|--------|---------|
| Beds | Baths | Built              | Plot   | Terrace |

Modern with sea views like this is rare at this price point. It's as simple as that. This 4 bedroom, 3 bathroom detached villa sits perched on a corner plot in Bahia de las Rocas, Manilva, a 5 minute drive to the beaches and restaurants of Torreguadiaro as well as the exclusive Port of Sotogrande. The property is approximately 200m2 built with a 444m2 garden (designed by Flory plant, a local award winning design company) and a 40m2 heated pool. The tropical gardens and pool are maintained by the community known as Villas de Bahia de las Rocas. Being built in 2018 and property managed by a leading property manager, this property always presents itself immaculately. Indeed it offers a wonderful opportunity to generate income with summer weekly rentals between 3500-4000/week. The highlight of this property is the panoramic sea views. Gibraltar and Africa are clearly visible and being perched on a hilltop these views will remains forever. With 4 good sized bedrooms, 3 bathrooms, a modern open plan living kitchen/living room, a covered terrace with retractable glass curtains, electric persianas, light wood flooring on the 2nd floor, double glazing, Electrolux appliances, modern electrics from switches to centralised A/C this is all the pleasures of modern living with a certain je ne sais quoi. This villa is a lock and leave holiday home, a permanent family retreat, a rental income investment property - it is all combined into 1. You will be hard pushed to find a similar modern detached 4 bedroom villa with this garden, pool, and views. Viewing are highly recommended.