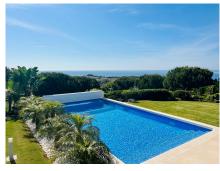

## REF# R5045194 - 1.060.000€

| 4    | 3     | 212 m <sup>2</sup> | 444 m² | 32 m²   |
|------|-------|--------------------|--------|---------|
| Beds | Baths | Built              | Plot   | Terrace |

Modern with sea views like this is rare at this price point. It's as simple as that. This 4 bedroom, 3 bathroom detached villa sits perched on a corner plot in Bahia de las Rocas, Manilva, a 5 minute drive to the beaches and restaurants of Torreguadiaro as well as the exclusive Port of Sotogrande. The property is approximately 200m2 built with a 444m2 garden (designed by Flory plant, a local award winning design company) and a 40m2 heated pool. The tropical gardens and pool are maintained by the community known as Villas de Bahia de las Rocas. Being built in 2018 and property managed by a leading property manager, this property always presents itself immaculately. Indeed it offers a wonderful opportunity to generate income with summer weekly rentals between 3500-4000/week. The highlight of this property is the panoramic sea views. Gibraltar and Africa are clearly visible and being perched on a hilltop these views will remains forever. With 4 good sized bedrooms, 3 bathrooms, a modern open plan living kitchen/living room, a covered terrace with retractable glass curtains, electric persianas, light wood flooring on the 2nd floor, double glazing, Electrolux appliances, modern electrics from switches to centralised A/C this is all the pleasures of modern living with a certain je ne sais quoi. This villa is a lock and leave holiday home, a permanent family retreat, a rental income investment property - it is all combined into 1. You will be hard pushed to find a similar modern detached 4 bedroom villa with this garden, pool, and views. Viewing are highly recommended.