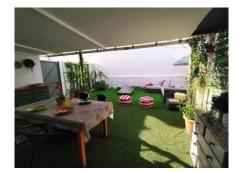

Magnificent townhouse with independent entrance located in a quiet residential area. The house is very well oriented and sunny all year round. It is a two-minute walk from supermarkets: Mercadona, Lidl, Aldi, Supeco, sports center, schools, cafes and restaurants. With a total of 4 bedrooms and 2 full bathrooms, this property is ideal for large families or those seeking extra space. The house is in perfect condition and has a number of features that make it stand out, such as high-quality construction materials with excellent acoustic insulation, air conditioning and a cozy fireplace in the living room. In addition to hot/cold air conditioning, it has hot water via solar panels. The layout of the house is practical and functional. On the ground floor, there is an entrance patio. On the first floor, we find a spacious living-dining room with a cozy fireplace and a fully equipped kitchen with a laundry area. Also, the first floor houses three bedrooms, all with fitted wardrobes. One of the bedrooms opens onto a terrace, which can be used as an office or children's room. On the second floor, there is an additional bedroom that gives access to an open terrace with an outdoor kitchen and a solarium. The open terrace has a separate area for the installation of solar panels." Semi-Detached House, San Pedro de Alcántara, Costa del Sol. 5 Bedrooms, 2 Bathrooms, Built 216 m², Terrace 20 m², Garden/Plot 50 m². Setting: Town, Suburban, Commercial Area, Village, Close To Shops, Close To Schools. Orientation: East, South. Condition: Good. Climate Control: Air Conditioning,

Hot A/C, Cold A/C, Fireplace. Views: Garden. Features: Covered Terrace, Fitted Wardrobes, Near Transport, Private Terrace, Solarium, WiFi, Storage Room, Utility Room, Double Glazing, Near Mosque, Near Church, Basement, Fiber Optic. Furniture: Part Furnished. Kitchen: Fully Fitted. Garden: Private. Category: Resale.