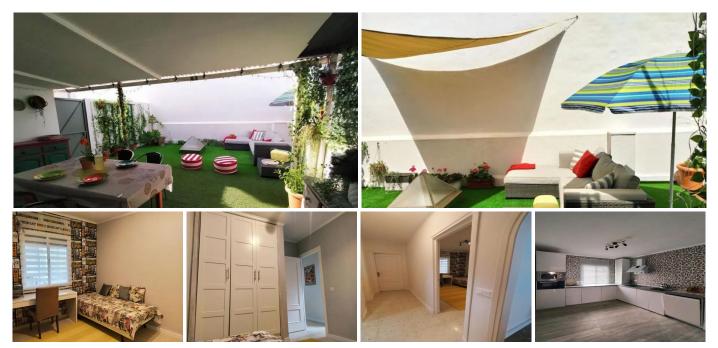

Magnificent townhouse with independent entrance located in a quiet residential area. The house is very well oriented and sunny all year round. It is a two-minute walk from supermarkets: Mercadona, Lidl, Aldi, Supeco, sports center, schools, cafes and restaurants. With a total of 4 bedrooms and 2 full bathrooms, this property is ideal for large families or those seeking extra space. The house is in perfect condition and has a number of features that make it stand out, such as high-quality construction materials with excellent acoustic insulation, air conditioning and a cozy fireplace in the living room. In addition to hot/cold air conditioning, it has hot water via solar panels. The layout of the house is practical and functional. On the ground floor, there is an entrance patio. On the first floor, we find a spacious living-dining room with a cozy fireplace and a fully equipped kitchen with a laundry area. Also, the first floor houses three bedrooms, all with fitted wardrobes. One of the bedrooms opens onto a terrace, which can be used as an office or children's room. On the second floor, there is an additional bedroom that gives access to an open terrace with an outdoor kitchen and a solarium. The open terrace has a separate area for the installation of solar panels." Semi-Detached House, San Pedro de Alcántara, Costa del Sol. 5 Bedrooms, 2 Bathrooms, Built 216 m², Terrace 20 m², Garden/Plot 50 m². Setting: Town, Suburban, Commercial Area, Village, Close To Shops, Close To Schools. Orientation: East, South. Condition: Good. Climate Control: Air Conditioning,

Hot A/C, Cold A/C, Fireplace. Views: Garden. Features: Covered Terrace, Fitted Wardrobes, Near Transport, Private Terrace, Solarium, WiFi, Storage Room, Utility Room, Double Glazing, Near Mosque, Near Church, Basement, Fiber Optic. Furniture: Part Furnished. Kitchen: Fully Fitted. Garden: Private. Category: Resale.