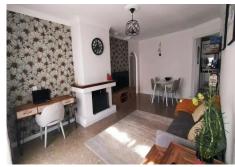

Magnificent townhouse with independent entrance located in a quiet residential area. The house is very well oriented and sunny all year round. It is a two-minute walk from supermarkets: Mercadona, Lidl, Aldi, Supeco, sports center, schools, cafes and restaurants. With a total of 4 bedrooms and 2 full bathrooms, this property is ideal for large families or those seeking extra space. The house is in perfect condition and has a number of features that make it stand out, such as high-quality construction materials with excellent acoustic insulation, air conditioning and a cozy fireplace in the living room. In addition to hot/cold air conditioning, it has hot water via solar panels. The layout of the house is practical and functional. On the ground floor, there is an entrance patio. On the first floor, we find a spacious living-dining room with a cozy fireplace and a fully equipped kitchen with a laundry area. Also, the first floor houses three bedrooms, all with fitted wardrobes. One of the bedrooms opens onto a terrace, which can be used as an office or children's room. On the second floor, there is an additional bedroom that gives access to an open terrace with an outdoor kitchen and a solarium. The open terrace has a separate area for the installation of solar panels." Semi-Detached House, San Pedro de Alcántara, Costa del Sol. 5 Bedrooms, 2 Bathrooms, Built 216 m², Terrace 20 m², Garden/Plot 50 m². Setting: Town, Suburban, Commercial Area, Village, Close To Shops, Close To Schools. Orientation: East, South. Condition: Good. Climate Control: Air Conditioning,