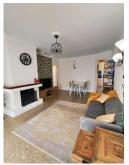

Magnificent townhouse with independent entrance located in a quiet residential area. The house is very well oriented and sunny all year round. It is a two-minute walk from supermarkets: Mercadona, Lidl, Aldi, Supeco, sports center, schools, cafes and restaurants. With a total of 4 bedrooms and 2 full bathrooms, this property is ideal for large families or those seeking extra space. The house is in perfect condition and has a number of features that make it stand out, such as high-quality construction materials with excellent acoustic insulation, air conditioning and a cozy fireplace in the living room. In addition to hot/cold air conditioning, it has hot water via solar panels. The layout of the house is practical and functional. On the ground floor, there is an entrance patio. On the first floor, we find a spacious living-dining room with a cozy fireplace and a fully equipped kitchen with a laundry area. Also, the first floor houses three bedrooms, all with fitted wardrobes. One of the bedrooms opens onto a terrace, which can be used as an office or children's room. On the second floor, there is an additional bedroom that gives access to an open terrace with an outdoor kitchen and a solarium. The open terrace has a separate area for the installation of solar panels." Semi-Detached House, San Pedro de Alcántara, Costa del Sol. 5 Bedrooms, 2 Bathrooms, Built 216 m², Terrace 20 m², Garden/Plot 50 m². Setting: Town, Suburban, Commercial Area, Village, Close To Shops, Close To Schools. Orientation: East, South. Condition: Good. Climate Control: Air Conditioning,