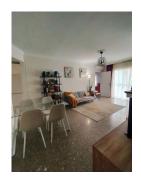

Magnificent townhouse with independent entrance located in a quiet residential area. The house is very well oriented and sunny all year round. It is a two-minute walk from supermarkets: Mercadona, Lidl, Aldi, Supeco, sports center, schools, cafes and restaurants. With a total of 4 bedrooms and 2 full bathrooms, this property is ideal for large families or those seeking extra space. The house is in perfect condition and has a number of features that make it stand out, such as high-quality construction materials with excellent acoustic insulation, air conditioning and a cozy fireplace in the living room. In addition to hot/cold air conditioning, it has hot water via solar panels. The layout of the house is practical and functional. On the ground floor, there is an entrance patio. On the first floor, we find a spacious living-dining room with a cozy fireplace and a fully equipped kitchen with a laundry area. Also, the first floor houses three bedrooms, all with fitted wardrobes. One of the bedrooms opens onto a terrace, which can be used as an office or children's room. On the second floor, there is an additional bedroom that gives access to an open terrace with an outdoor kitchen and a solarium. The open terrace has a separate area for the installation of solar panels." Semi-Detached House, San Pedro de Alcántara, Costa del Sol. 5 Bedrooms, 2 Bathrooms, Built 216 m², Terrace 20 m², Garden/Plot 50 m². Setting: Town, Suburban, Commercial Area, Village, Close To Shops, Close To Schools. Orientation: East, South. Condition: Good. Climate Control: Air Conditioning,