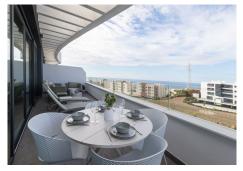

The presented apartment is located on the third floor of a modern residential complex in a prestigious coastal area, just a few minutes' walk from Carvajal Beach, the train station, and a luxury hotel. Fully furnished and ready to move in, it combines comfort, elegance, and access to numerous amenities such as a gym, spa, tennis and padel courts. The surrounding area features lively seaside promenades with a wide selection of restaurants, cafés, and attractions. Excellent train connections provide quick and easy access to Málaga, Marbella, and Fuengirola. The apartment offers two bedrooms, two bathrooms, a fully equipped kitchen, and a climate control system based on energy-efficient aerothermal technology. One of the property's standout features is a spacious southwest-facing terrace, ideal for enjoying breathtaking views. The price includes two underground parking spaces and a storage room. The gated community, with 24/7 security, also offers a children's playground, dog park, and beautifully maintained green areas. This is an ideal opportunity both for permanent living and as an investment, thanks to its proximity to the airport and attractive location. Although it is a resale property, it maintains the standards of a brand-new home.