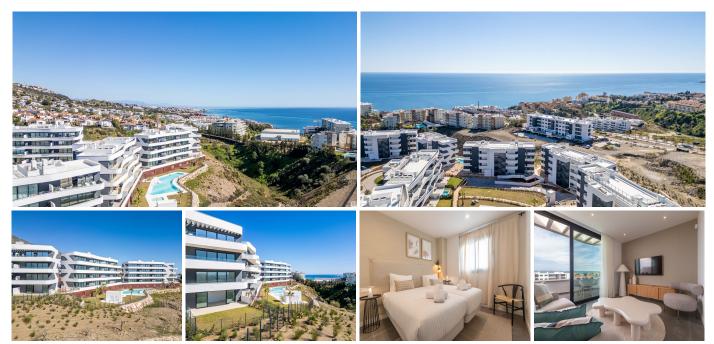

The presented apartment is located on the third floor of a modern residential complex in a prestigious coastal area, just a few minutes' walk from Carvajal Beach, the train station, and a luxury hotel. Fully furnished and ready to move in, it combines comfort, elegance, and access to numerous amenities such as a gym, spa, tennis and padel courts. The surrounding area features lively seaside promenades with a wide selection of restaurants, cafés, and attractions. Excellent train connections provide quick and easy access to Málaga, Marbella, and Fuengirola. The apartment offers two bedrooms, two bathrooms, a fully equipped kitchen, and a climate control system based on energy-efficient aerothermal technology. One of the property's standout features is a spacious southwest-facing terrace, ideal for enjoying breathtaking views. The price includes two underground parking spaces and a storage room. The gated community, with 24/7 security, also offers a children's playground, dog park, and beautifully maintained green areas. This is an ideal opportunity both for permanent living and as an investment, thanks to its proximity to the airport and attractive location. Although it is a resale property, it maintains the standards of a brand-new home.