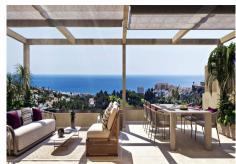

## MIDDLE FLOOR APARTMENT 2 BEDROOMS 2 BATHROOMS IN BENALMADENA COSTA

Benalmadena Costa

REF# R5044546 - 430.000€

This exclusive residential complex offers a modern lifestyle infused with the authentic charm of Andalusia, in a setting designed for those who appreciate quality, comfort, and natural beauty. Each day is an invitation to enjoy the very best of the Costa del Sol. The duplex penthouses are true architectural gems. A spacious open-plan living and dining area with integrated kitchen opens directly onto a generous terrace, ideal for embracing the Mediterranean climate. On the main floor, you'll find two bedrooms and two bathrooms, with some units also featuring an additional service terrace. Upstairs, the elegant master suite with its private terrace crowns the building, offering breathtaking views. Each apartment has been carefully designed to blend indoor and outdoor living seamlessly. Enjoy the scenery from your living room, dining area, or kitchen. The two-bedroom, two-bathroom layouts offer comfort and privacy, with the master bedroom including an en-suite bathroom featuring double sinks, separate toilet, and enclosed shower. The community spaces have been thoughtfully created to enhance your lifestyle. A panoramic infinity pool, chillout area, solarium, and sports facilities allow for leisure and wellness in equal measure. In the clubhouse, residents will find a heated indoor pool, a fully equipped gym, coworking space, and ample communal areas—perfect for relaxation, fitness, and personal balance. Only a limited number of units remain available. Don't miss your chance to be part of this exceptional setting.