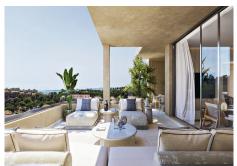

## MIDDLE FLOOR APARTMENT 2 BEDROOMS 2 BATHROOMS IN BENALMADENA COSTA

Benalmadena Costa

REF# R5044546 - 430.000€

This exclusive residential complex offers a modern lifestyle infused with the authentic charm of Andalusia, in a setting designed for those who appreciate quality, comfort, and natural beauty. Each day is an invitation to enjoy the very best of the Costa del Sol. The duplex penthouses are true architectural gems. A spacious open-plan living and dining area with integrated kitchen opens directly onto a generous terrace, ideal for embracing the Mediterranean climate. On the main floor, you'll find two bedrooms and two bathrooms, with some units also featuring an additional service terrace. Upstairs, the elegant master suite with its private terrace crowns the building, offering breathtaking views. Each apartment has been carefully designed to blend indoor and outdoor living seamlessly. Enjoy the scenery from your living room, dining area, or kitchen. The two-bedroom, two-bathroom layouts offer comfort and privacy, with the master bedroom including an en-suite bathroom featuring double sinks, separate toilet, and enclosed shower. The community spaces have been thoughtfully created to enhance your lifestyle. A panoramic infinity pool, chillout area, solarium, and sports facilities allow for leisure and wellness in equal measure. In the clubhouse, residents will find a heated indoor pool, a fully equipped gym, coworking space, and ample communal areas—perfect for relaxation, fitness, and personal balance. Only a limited number of units remain available. Don't miss your chance to be part of this exceptional setting.