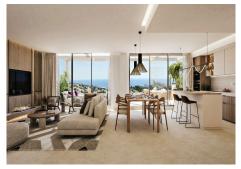

## MIDDLE FLOOR APARTMENT 2 BEDROOMS 2 BATHROOMS IN BENALMADENA COSTA

Benalmadena Costa

REF# R5044546 - 430.000€

This exclusive residential complex offers a modern lifestyle infused with the authentic charm of Andalusia, in a setting designed for those who appreciate quality, comfort, and natural beauty. Each day is an invitation to enjoy the very best of the Costa del Sol. The duplex penthouses are true architectural gems. A spacious open-plan living and dining area with integrated kitchen opens directly onto a generous terrace, ideal for embracing the Mediterranean climate. On the main floor, you'll find two bedrooms and two bathrooms, with some units also featuring an additional service terrace. Upstairs, the elegant master suite with its private terrace crowns the building, offering breathtaking views. Each apartment has been carefully designed to blend indoor and outdoor living seamlessly. Enjoy the scenery from your living room, dining area, or kitchen. The two-bedroom, two-bathroom layouts offer comfort and privacy, with the master bedroom including an en-suite bathroom featuring double sinks, separate toilet, and enclosed shower. The community spaces have been thoughtfully created to enhance your lifestyle. A panoramic infinity pool, chillout area, solarium, and sports facilities allow for leisure and wellness in equal measure. In the clubhouse, residents will find a heated indoor pool, a fully equipped gym, coworking space, and ample communal areas—perfect for relaxation, fitness, and personal balance. Only a limited number of units remain available. Don't miss your chance to be part of this exceptional setting.