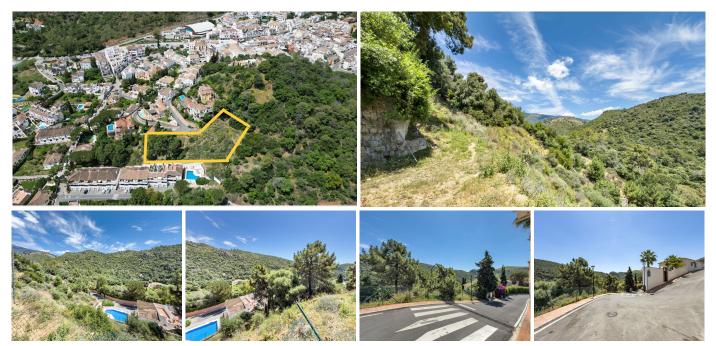

## RESIDENTIAL PLOT IN BENAHAVÍS

Benahavís

REF# R5043061 - 450.000€

|      |       | m²    | 3085 m <sup>2</sup> |
|------|-------|-------|---------------------|
| Beds | Baths | Built | Plot                |

\*\*Land for Sale in Benahavís Pueblo\*\* Discover this magnificent plot of 3085 m² in Benahavís Pueblo. This very private lot offers open mountain views. The location is unbeatable, as it is within walking distance of the town center. In addition, it has a license to build a villa, which facilitates the process of making your project a reality. Access is comfortable and is perfectly integrated into the urban road. Don't miss this unique opportunity to invest in a land that combines privacy, natural beauty and proximity to all services.