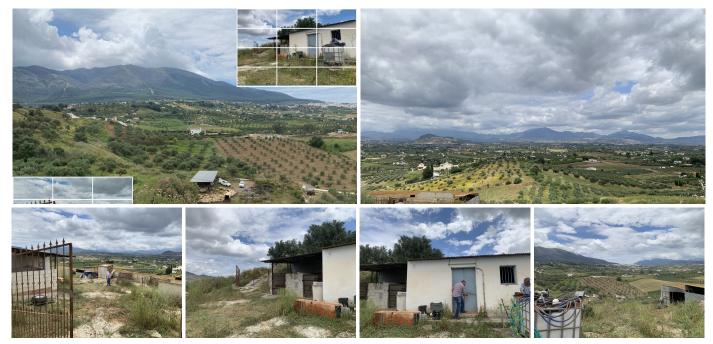

Rural Property with Renovation Potential – House, Land & Animal Enclosures A fantastic opportunity for anyone looking to create a peaceful rural retreat or smallholding in the beautiful Guadalhorce Valley. Set on a generous 5,000m<sup>2</sup> plot, this property features a 50m<sup>2</sup> urban-classified house in need of full renovation — offering a blank canvas for your vision. With town water and electricity already connected, much of the essential infrastructure is in place. The property also includes two fully fenced animal enclosures — one approximately 500m<sup>2</sup> and the other around 100m<sup>2</sup> — ideal for keeping livestock such as sheep, goats, or other animals. Key Features: 50m<sup>2</sup> house (urban classification) – full renovation required 5,000m<sup>2</sup> of usable land Two animal enclosures (approx. 500m<sup>2</sup> and 100m<sup>2</sup>) Town water Electricity connected Spectacular panoramic views of the Guadalhorce Valley Just minutes from Alhaurín el Grande This is a rare chance to develop a rural lifestyle property with incredible views and excellent potential — whether for agricultural use, self-sufficiency, or a country escape.