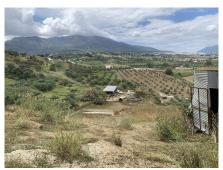

Rural Property with Renovation Potential – House, Land & Animal Enclosures A fantastic opportunity for anyone looking to create a peaceful rural retreat or smallholding in the beautiful Guadalhorce Valley. Set on a generous 5,000m<sup>2</sup> plot, this property features a 50m<sup>2</sup> urban-classified house in need of full renovation — offering a blank canvas for your vision. With town water and electricity already connected, much of the essential infrastructure is in place. The property also includes two fully fenced animal enclosures — one approximately 500m<sup>2</sup> and the other around 100m<sup>2</sup> — ideal for keeping livestock such as sheep, goats, or other animals. Key Features: 50m<sup>2</sup> house (urban classification) – full renovation required 5,000m<sup>2</sup> of usable land Two animal enclosures (approx. 500m<sup>2</sup> and 100m<sup>2</sup>) Town water Electricity connected Spectacular panoramic views of the Guadalhorce Valley Just minutes from Alhaurín el Grande This is a rare chance to develop a rural lifestyle property with incredible views and excellent potential — whether for agricultural use, self-sufficiency, or a country escape.