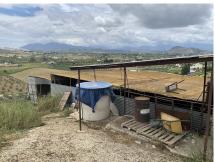

Rural Property with Renovation Potential – House, Land & Animal Enclosures A fantastic opportunity for anyone looking to create a peaceful rural retreat or smallholding in the beautiful Guadalhorce Valley. Set on a generous 5,000m<sup>2</sup> plot, this property features a 50m<sup>2</sup> urban-classified house in need of full renovation — offering a blank canvas for your vision. With town water and electricity already connected, much of the essential infrastructure is in place. The property also includes two fully fenced animal enclosures — one approximately 500m<sup>2</sup> and the other around 100m<sup>2</sup> — ideal for keeping livestock such as sheep, goats, or other animals. Key Features: 50m<sup>2</sup> house (urban classification) – full renovation required 5,000m<sup>2</sup> of usable land Two animal enclosures (approx. 500m<sup>2</sup> and 100m<sup>2</sup>) Town water Electricity connected Spectacular panoramic views of the Guadalhorce Valley Just minutes from Alhaurín el Grande This is a rare chance to develop a rural lifestyle property with incredible views and excellent potential — whether for agricultural use, self-sufficiency, or a country escape.