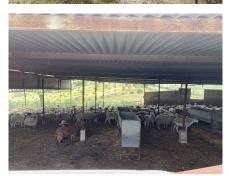

Rural Property with Renovation Potential – House, Land & Animal Enclosures A fantastic opportunity for anyone looking to create a peaceful rural retreat or smallholding in the beautiful Guadalhorce Valley. Set on a generous 5,000m<sup>2</sup> plot, this property features a 50m<sup>2</sup> urban-classified house in need of full renovation — offering a blank canvas for your vision. With town water and electricity already connected, much of the essential infrastructure is in place. The property also includes two fully fenced animal enclosures — one approximately 500m<sup>2</sup> and the other around 100m<sup>2</sup> — ideal for keeping livestock such as sheep, goats, or other animals. Key Features: 50m<sup>2</sup> house (urban classification) – full renovation required 5,000m<sup>2</sup> of usable land Two animal enclosures (approx. 500m<sup>2</sup> and 100m<sup>2</sup>) Town water Electricity connected Spectacular panoramic views of the Guadalhorce Valley Just minutes from Alhaurín el Grande This is a rare chance to develop a rural lifestyle property with incredible views and excellent potential — whether for agricultural use, self-sufficiency, or a country escape.