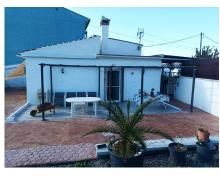

## SEMI-DETACHED HOUSE 2 BEDROOMS 1 BATHROOM IN ALHAURÍN EL GRANDE

Alhaurín el Grande

REF# R5040172 - 269.000€

2 1 79 m<sup>2</sup> 29 m<sup>2</sup>

Beds Baths Built Terrace

Semi-detached country house located on a 2,250 m² rustic plot just a few minutes from the village of Alhaurin. The land is completely fenced, fairly flat, planted with various fruit trees and benefits from both the village water and irrigation. Spacious outdoor parking area and beautiful views of the village of Alhaurin. The house is on one level and has been renovated. It consists of a living-dining room open to a fully equipped open-plan kitchen, two double bedrooms, and a bathroom. A beautiful rear porch overlooks Alhaurin. The upper part of the house could be renovated to create a third bedroom.