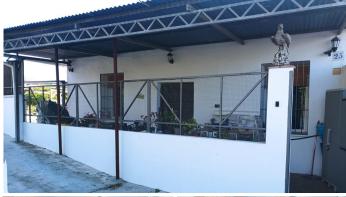

## SEMI-DETACHED HOUSE 2 BEDROOMS 1 BATHROOM IN ALHAURÍN EL GRANDE

Alhaurín el Grande

REF# R5040172 - 269.000€

2 1 79 m<sup>2</sup> 29 m<sup>2</sup>

Beds Baths Built Terrace

Semi-detached country house located on a 2,250 m² rustic plot just a few minutes from the village of Alhaurin. The land is completely fenced, fairly flat, planted with various fruit trees and benefits from both the village water and irrigation. Spacious outdoor parking area and beautiful views of the village of Alhaurin. The house is on one level and has been renovated. It consists of a living-dining room open to a fully equipped open-plan kitchen, two double bedrooms, and a bathroom. A beautiful rear porch overlooks Alhaurin. The upper part of the house could be renovated to create a third bedroom.