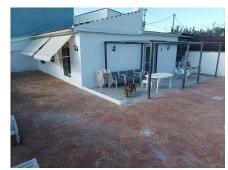

## SEMI-DETACHED HOUSE 2 BEDROOMS 1 BATHROOM IN ALHAURÍN EL GRANDE

Alhaurín el Grande

REF# R5040172 - 269.000€

2 1 79 m<sup>2</sup> 29 m<sup>2</sup>

Beds Baths Built Terrace

Semi-detached country house located on a 2,250 m² rustic plot just a few minutes from the village of Alhaurin. The land is completely fenced, fairly flat, planted with various fruit trees and benefits from both the village water and irrigation. Spacious outdoor parking area and beautiful views of the village of Alhaurin. The house is on one level and has been renovated. It consists of a living-dining room open to a fully equipped open-plan kitchen, two double bedrooms, and a bathroom. A beautiful rear porch overlooks Alhaurin. The upper part of the house could be renovated to create a third bedroom.