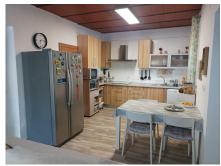

## SEMI-DETACHED HOUSE 2 BEDROOMS 1 BATHROOM IN ALHAURÍN EL GRANDE

Alhaurín el Grande

REF# R5040172 - 269.000€

2 1 79 m<sup>2</sup> 29 m<sup>2</sup>

Beds Baths Built Terrace

Semi-detached country house located on a 2,250 m² rustic plot just a few minutes from the village of Alhaurin. The land is completely fenced, fairly flat, planted with various fruit trees and benefits from both the village water and irrigation. Spacious outdoor parking area and beautiful views of the village of Alhaurin. The house is on one level and has been renovated. It consists of a living-dining room open to a fully equipped open-plan kitchen, two double bedrooms, and a bathroom. A beautiful rear porch overlooks Alhaurin. The upper part of the house could be renovated to create a third bedroom.