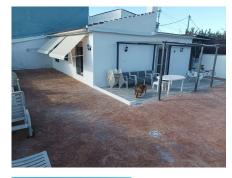

## SEMI-DETACHED HOUSE 2 BEDROOMS 1 BATHROOM IN ALHAURÍN EL GRANDE

Alhaurín el Grande

REF# R5040172 - 269.000€

2 1 79 m<sup>2</sup> 29 m<sup>2</sup>

Beds Baths Built Terrace

Semi-detached country house located on a 2,250 m² rustic plot just a few minutes from the village of Alhaurin. The land is completely fenced, fairly flat, planted with various fruit trees and benefits from both the village water and irrigation. Spacious outdoor parking area and beautiful views of the village of Alhaurin. The house is on one level and has been renovated. It consists of a living-dining room open to a fully equipped open-plan kitchen, two double bedrooms, and a bathroom. A beautiful rear porch overlooks Alhaurin. The upper part of the house could be renovated to create a third bedroom.