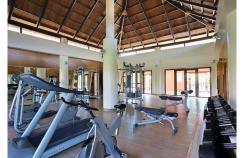

Amazing apartment in one of the areas with the most demand today, the golden triangle of the Costa del Sol, This impressive apartment, is localed in the Gazules del Sol urbanization in the municipality of Benahavis, a gated community with 24-hour security, offers an unparalleled lifestyle. It features three bedrooms, two bathrooms, and a spacious living room that opens onto a large terrace. The separate kitchen with a utility room is perfect for food lovers. The complex offers four outdoor pools, a heated indoor pool, a sauna, and paddle tennis and tennis courts to keep you active. The community gardens are excellently maintained, creating a green and serene environment. It is surrounded by the most prestigious golf courses on the Costa del Sol, such as Guadalmina, Los Flamingos, La Quinta, and Atalaya Country Club. Within walking distance of the beach and all amenities, including restaurants, supermarkets, and several international and prestigious schools on the Costa del Sol, it's perfect for those looking to combine luxury and comfort. It includes one parking spaces and a storage room, as well as marble floors and air conditioning with hot/cold pump for your comfort. Built in 2008, this apartment is located on the first floor, south-facing, and is in excellent condition. Don't miss the opportunity to live in this oasis of tranquility and luxury on the Costa del Sol.