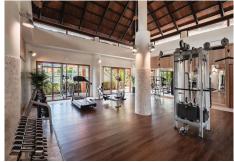

Amazing apartment in one of the areas with the most demand today, the golden triangle of the Costa del Sol, This impressive apartment, is localed in the Gazules del Sol urbanization in the municipality of Benahavis, a gated community with 24-hour security, offers an unparalleled lifestyle. It features three bedrooms, two bathrooms, and a spacious living room that opens onto a large terrace. The separate kitchen with a utility room is perfect for food lovers. The complex offers four outdoor pools, a heated indoor pool, a sauna, and paddle tennis and tennis courts to keep you active. The community gardens are excellently maintained, creating a green and serene environment. It is surrounded by the most prestigious golf courses on the Costa del Sol, such as Guadalmina, Los Flamingos, La Quinta, and Atalaya Country Club. Within walking distance of the beach and all amenities, including restaurants, supermarkets, and several international and prestigious schools on the Costa del Sol, it's perfect for those looking to combine luxury and comfort. It includes one parking spaces and a storage room, as well as marble floors and air conditioning with hot/cold pump for your comfort. Built in 2008, this apartment is located on the first floor, south-facing, and is in excellent condition. Don't miss the opportunity to live in this oasis of tranquility and luxury on the Costa del Sol.