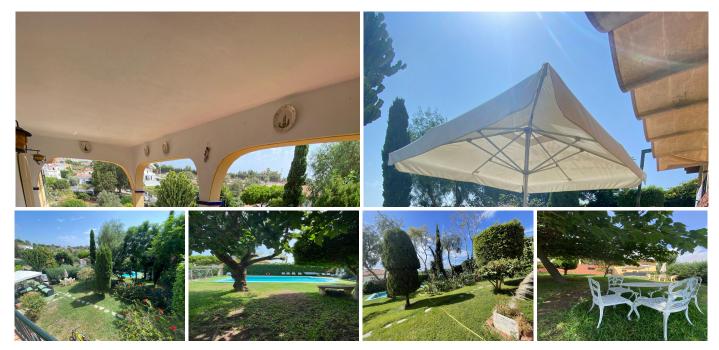

## REF# R5039161 - 849.000€

| 5    | 4     | 336 m² | 1193 m² |
|------|-------|--------|---------|
| Beds | Baths | Built  | Plot    |

This impressive CLASSIC detached villa is WELL located in the desirable area of Marbella East, Malaga. Offering a generous built area of 336m<sup>2</sup> on a substantial plot of 1,193m<sup>2</sup>, the property is ideally situated 15 min walk close to the beach, beaches, shops, and the vibrant town centre. With five bedrooms and four bathrooms, this villa provides ample space for family living or entertaining guests. THERE IS A PROJECT FOR COVER THE NOISE FROM HIGH WAY. WE HAVE THE PAPERS AND PROJECT. The villa boasts a range of attractive features, including a private swimming pool, private garden, and a secure private garage. The interior layout is thoughtfully designed, comprising a spacious living room with a fireplace, a guest room, a guest toilet, and a dedicated laundry room. Additional highlights include a basement, a gym for fitness enthusiasts, and a guest apartment, making the property suitable for accommodating visitors or extended family. Pets are welcome, and the ground floor patio offers further outdoor enjoyment. Outdoor living is enhanced by a private terrace, covered terrace, and balcony, all of which provide delightful views of the garden, pool, mountains, and partial sea vistas. The villa benefits from proximity to local amenities and the coast, making it an excellent choice for those seeking convenience and lifestyle. Optional furniture is available for those wishing to move in with ease. While the property is in need of renovation, it presents a unique opportunity to personalise and modernise according to individual tastes. With its spacious accommodation, versatile features, and prime location, this semi-detached villa in Bello Horizonte