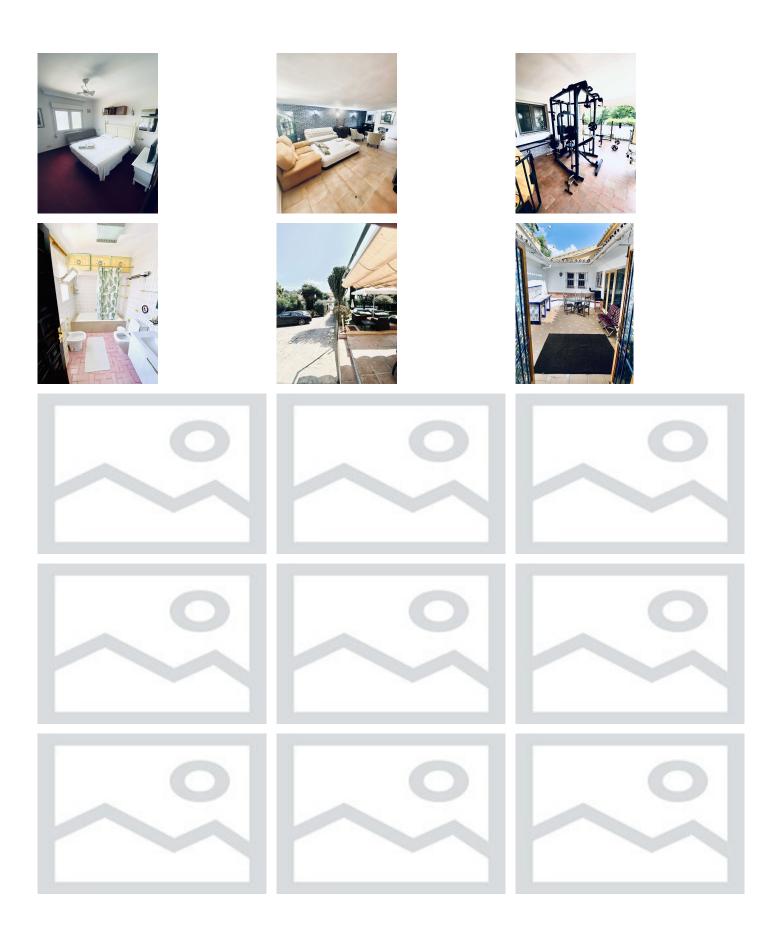

## REF# R5039161 - 849.000€

| 5    | 4     | 336 m² | 1193 m² |
|------|-------|--------|---------|
| Beds | Baths | Built  | Plot    |

This impressive CLASSIC detached villa is WELL located in the desirable area of Marbella East, Malaga. Offering a generous built area of 336m<sup>2</sup> on a substantial plot of 1,193m<sup>2</sup>, the property is ideally situated 15 min walk close to the beach, beaches, shops, and the vibrant town centre. With five bedrooms and four bathrooms, this villa provides ample space for family living or entertaining guests. THERE IS A PROJECT FOR COVER THE NOISE FROM HIGH WAY. WE HAVE THE PAPERS AND PROJECT. The villa boasts a range of attractive features, including a private swimming pool, private garden, and a secure private garage. The interior layout is thoughtfully designed, comprising a spacious living room with a fireplace, a guest room, a guest toilet, and a dedicated laundry room. Additional highlights include a basement, a gym for fitness enthusiasts, and a guest apartment, making the property suitable for accommodating visitors or extended family. Pets are welcome, and the ground floor patio offers further outdoor enjoyment. Outdoor living is enhanced by a private terrace, covered terrace, and balcony, all of which provide delightful views of the garden, pool, mountains, and partial sea vistas. The villa benefits from proximity to local amenities and the coast, making it an excellent choice for those seeking convenience and lifestyle. Optional furniture is available for those wishing to move in with ease. While the property is in need of renovation, it presents a unique opportunity to personalise and modernise according to individual tastes. With its spacious accommodation, versatile features, and prime location, this semi-detached villa in Bello Horizonte