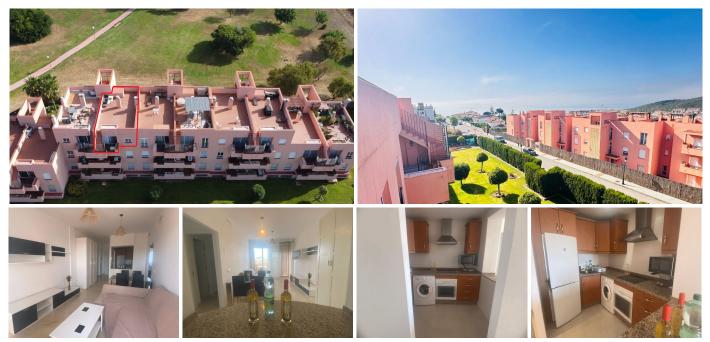

## MIDDLE FLOOR APARTMENT 2 BEDROOMS 2 BATHROOMS IN MANILVA

Manilva

## REF# R5038798 - 209.000€

| 2    | 2     | 107 m² | 10 m²   |
|------|-------|--------|---------|
| Beds | Baths | Built  | Terrace |

Stunning Apartment with Panoramic Sea Views – Just 10 Minutes from the Beach! Fall in love with this bright and spacious 2-bedroom, 2-bathroom apartment, perfectly located just a short stroll from the beach. Situated on the second floor with elevator access, this home offers a peaceful lifestyle with breathtaking panoramic sea views, beautiful green areas, and mountain surroundings. Step into 120 m<sup>2</sup> of comfort, featuring modern interiors, a private solarium, and an abundance of natural light. Move in effortlessly – this property is ready to enjoy from day one. Key Features: • 2 Spacious Bedrooms • 2 Bathrooms • Private Solarium – Ideal for sunbathing or entertaining • Built-in Wardrobes • Bright Open-Plan Living Area • Fully Equipped Kitchen • Air Conditioning • Underground Parking Included • Elevator in the Building • Beautiful Communal Pool & Garden • Excellent Condition • Community Fees: Only €140/month • Price Negotiable Whether you're looking for a permanent residence, holiday retreat, or a smart investment on the Costa del Sol, this apartment offers it all — sea views, tranquility, and walking distance to the beach. Contact us today to schedule your private viewing and experience coastal living at its best.