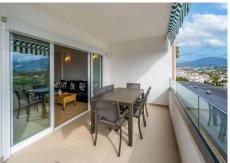

## REF# R5037877 - 725.000€

| 3    | 2     | 125 m² | 20 m²   |
|------|-------|--------|---------|
| Beds | Baths | Built  | Terrace |

This apartment in Conjunto Casaño, Nueva Andalucía appears to be a strong contender for buyers seeking a renovated, move-in-ready home with stunning views and a top-tier location. Here's a summary of the key highlights and considerations: Highlights: •Prime Location: Walking distance to Centro Plaza, Puerto Banús, and the beach. •Panoramic Views: East-facing terrace with views of La Concha Mountain and the Mediterranean Sea. •Renovated & Modern: Fully refurbished high-floor unit with modern kitchen, marble floors, and integrated appliances. •Spacious Layout: •3 bright bedrooms (1 en suite) •2 bathrooms •125m<sup>2</sup> built, 20m<sup>2</sup> terrace, and 145m<sup>2</sup> plot •Secure Living: Gated community with communal gardens, 2 swimming pools, and underground private garage with lift access directly to the door. •Comfort & Convenience: Air conditioning (hot/cold), electric shutters, lift, covered terrace, and proximity to schools, transport, golf, and amenities.