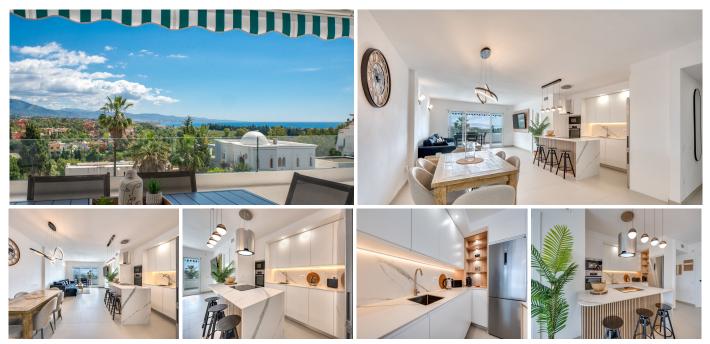

## REF# R5037877 - 725.000€

| 3    | 2     | 125 m² | 20 m²   |
|------|-------|--------|---------|
| Beds | Baths | Built  | Terrace |

This apartment in Conjunto Casaño, Nueva Andalucía appears to be a strong contender for buyers seeking a renovated, move-in-ready home with stunning views and a top-tier location. Here's a summary of the key highlights and considerations: Highlights: •Prime Location: Walking distance to Centro Plaza, Puerto Banús, and the beach. •Panoramic Views: East-facing terrace with views of La Concha Mountain and the Mediterranean Sea. •Renovated & Modern: Fully refurbished high-floor unit with modern kitchen, marble floors, and integrated appliances. •Spacious Layout: •3 bright bedrooms (1 en suite) •2 bathrooms •125m<sup>2</sup> built, 20m<sup>2</sup> terrace, and 145m<sup>2</sup> plot •Secure Living: Gated community with communal gardens, 2 swimming pools, and underground private garage with lift access directly to the door. •Comfort & Convenience: Air conditioning (hot/cold), electric shutters, lift, covered terrace, and proximity to schools, transport, golf, and amenities.