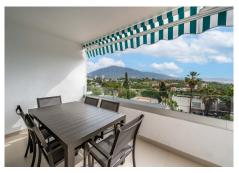

## REF# R5037877 - 725.000€

| 3    | 2     | 125 m² | 20 m²   |
|------|-------|--------|---------|
| Beds | Baths | Built  | Terrace |

This apartment in Conjunto Casaño, Nueva Andalucía appears to be a strong contender for buyers seeking a renovated, move-in-ready home with stunning views and a top-tier location. Here's a summary of the key highlights and considerations: Highlights: •Prime Location: Walking distance to Centro Plaza, Puerto Banús, and the beach. •Panoramic Views: East-facing terrace with views of La Concha Mountain and the Mediterranean Sea. •Renovated & Modern: Fully refurbished high-floor unit with modern kitchen, marble floors, and integrated appliances. •Spacious Layout: •3 bright bedrooms (1 en suite) •2 bathrooms •125m<sup>2</sup> built, 20m<sup>2</sup> terrace, and 145m<sup>2</sup> plot •Secure Living: Gated community with communal gardens, 2 swimming pools, and underground private garage with lift access directly to the door. •Comfort & Convenience: Air conditioning (hot/cold), electric shutters, lift, covered terrace, and proximity to schools, transport, golf, and amenities.