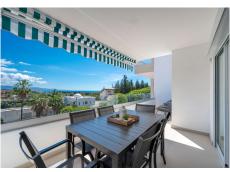

## REF# R5037877 - 725.000€

| 3    | 2     | 125 m² | 20 m²   |
|------|-------|--------|---------|
| Beds | Baths | Built  | Terrace |

This apartment in Conjunto Casaño, Nueva Andalucía appears to be a strong contender for buyers seeking a renovated, move-in-ready home with stunning views and a top-tier location. Here's a summary of the key highlights and considerations: Highlights: •Prime Location: Walking distance to Centro Plaza, Puerto Banús, and the beach. •Panoramic Views: East-facing terrace with views of La Concha Mountain and the Mediterranean Sea. •Renovated & Modern: Fully refurbished high-floor unit with modern kitchen, marble floors, and integrated appliances. •Spacious Layout: •3 bright bedrooms (1 en suite) •2 bathrooms •125m<sup>2</sup> built, 20m<sup>2</sup> terrace, and 145m<sup>2</sup> plot •Secure Living: Gated community with communal gardens, 2 swimming pools, and underground private garage with lift access directly to the door. •Comfort & Convenience: Air conditioning (hot/cold), electric shutters, lift, covered terrace, and proximity to schools, transport, golf, and amenities.