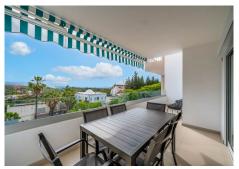

## REF# R5037877 - 725.000€

| 3    | 2     | 125 m² | 20 m²   |
|------|-------|--------|---------|
| Beds | Baths | Built  | Terrace |

This apartment in Conjunto Casaño, Nueva Andalucía appears to be a strong contender for buyers seeking a renovated, move-in-ready home with stunning views and a top-tier location. Here's a summary of the key highlights and considerations: Highlights: •Prime Location: Walking distance to Centro Plaza, Puerto Banús, and the beach. •Panoramic Views: East-facing terrace with views of La Concha Mountain and the Mediterranean Sea. •Renovated & Modern: Fully refurbished high-floor unit with modern kitchen, marble floors, and integrated appliances. •Spacious Layout: •3 bright bedrooms (1 en suite) •2 bathrooms •125m<sup>2</sup> built, 20m<sup>2</sup> terrace, and 145m<sup>2</sup> plot •Secure Living: Gated community with communal gardens, 2 swimming pools, and underground private garage with lift access directly to the door. •Comfort & Convenience: Air conditioning (hot/cold), electric shutters, lift, covered terrace, and proximity to schools, transport, golf, and amenities.