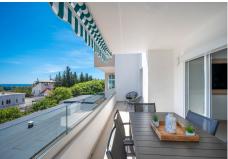

## REF# R5037877 - 725.000€

| 3    | 2     | 125 m² | 20 m²   |
|------|-------|--------|---------|
| Beds | Baths | Built  | Terrace |

This apartment in Conjunto Casaño, Nueva Andalucía appears to be a strong contender for buyers seeking a renovated, move-in-ready home with stunning views and a top-tier location. Here's a summary of the key highlights and considerations: Highlights: •Prime Location: Walking distance to Centro Plaza, Puerto Banús, and the beach. •Panoramic Views: East-facing terrace with views of La Concha Mountain and the Mediterranean Sea. •Renovated & Modern: Fully refurbished high-floor unit with modern kitchen, marble floors, and integrated appliances. •Spacious Layout: •3 bright bedrooms (1 en suite) •2 bathrooms •125m<sup>2</sup> built, 20m<sup>2</sup> terrace, and 145m<sup>2</sup> plot •Secure Living: Gated community with communal gardens, 2 swimming pools, and underground private garage with lift access directly to the door. •Comfort & Convenience: Air conditioning (hot/cold), electric shutters, lift, covered terrace, and proximity to schools, transport, golf, and amenities.