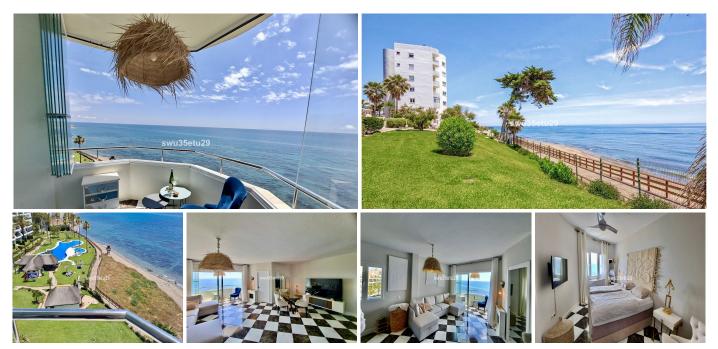

## MIDDLE FLOOR APARTMENT 1 BEDROOM 2 BATHROOMS IN CALAHONDA

Calahonda

REF# R5037061 - 545.000€

| 1    | 2     | 70 m² | 6 m <sup>2</sup> |
|------|-------|-------|------------------|
| Beds | Baths | Built | Terrace          |

This fantastic first-line beach apartment with stunning sea views offers direct access to the communal gardens and beach. Featuring a spacious lounge with dining area, a bedroom, 2 bathrooms, and a south-facing terrace just in front of the Mediterranean sea. The well-appointed and well maintained beachfront urbanization with communal parking offers a tranquil and friendly atmosphere with several pools and a playground, making it an ideal place to call home, second home or my best investment in the Costa del Sol. Conveniently located in walking distance to all the shops, restaurants and public transport in the area. The ideal property to make a dream come true.