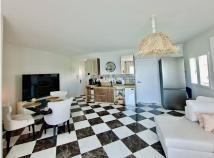

## MIDDLE FLOOR APARTMENT 1 BEDROOM 2 BATHROOMS IN CALAHONDA

Calahonda

REF# R5037061 - 545.000€

| 1    | 2     | 70 m² | 6 m <sup>2</sup> |
|------|-------|-------|------------------|
| Beds | Baths | Built | Terrace          |

This fantastic first-line beach apartment with stunning sea views offers direct access to the communal gardens and beach. Featuring a spacious lounge with dining area, a bedroom, 2 bathrooms, and a south-facing terrace just in front of the Mediterranean sea. The well-appointed and well maintained beachfront urbanization with communal parking offers a tranquil and friendly atmosphere with several pools and a playground, making it an ideal place to call home, second home or my best investment in the Costa del Sol. Conveniently located in walking distance to all the shops, restaurants and public transport in the area. The ideal property to make a dream come true.