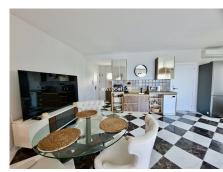

## MIDDLE FLOOR APARTMENT 1 BEDROOM 2 BATHROOMS IN CALAHONDA

Calahonda

REF# R5037061 - 545.000€

| 1    | 2     | 70 m² | 6 m <sup>2</sup> |
|------|-------|-------|------------------|
| Beds | Baths | Built | Terrace          |

This fantastic first-line beach apartment with stunning sea views offers direct access to the communal gardens and beach. Featuring a spacious lounge with dining area, a bedroom, 2 bathrooms, and a south-facing terrace just in front of the Mediterranean sea. The well-appointed and well maintained beachfront urbanization with communal parking offers a tranquil and friendly atmosphere with several pools and a playground, making it an ideal place to call home, second home or my best investment in the Costa del Sol. Conveniently located in walking distance to all the shops, restaurants and public transport in the area. The ideal property to make a dream come true.