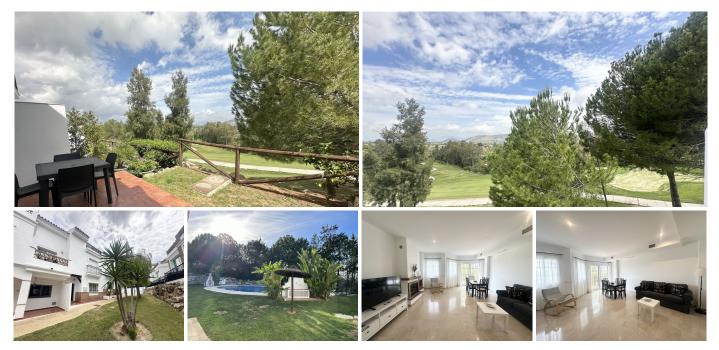

## REF# R5036299 - 429.990€

| 2    | 3     | 200 m <sup>2</sup> | 40 m²   |
|------|-------|--------------------|---------|
| Beds | Baths | Built              | Terrace |

This amazing townhouse in Lauro golf resort offers an amazing amount of space, stunning views and a great gated community within proximity of Malaga city center. The property is located frontline golf with views across to the mountains. As you enter the property you will be greated with a spacious entrance hall leading passed the open plan kitchen out to the large living and dining room. From here you have direct access to the private terrace and small garden. On this entrance level you will also find a full bathroom. On the first floor you have two spacious en-suite bedrooms. The master has a big bathroom with both bath tub and shower and the bathroom leads on to a nice terrace overlooking the golf. The second bedroom also has a nice size bedroom and a very bright feel. On the top floor you have a study that is currently being used as a bedroom but could also be an office or games room. The room has access to two spacious terraces, one in each direction. The property has direct access from the communal garage through a private entrabnce in the basement. Very convenient for off loading food shopping or suit cases. All bathrooms have underfloor heating. The community has a nice communal pool area. Lauro Golf offers incredible rental potential and features convenient amenities like golf club house, restaurants on site, golf shop and a lovely pool area. Located in a gated community with a sparkling communal pool, the residence provides partial views of the nearby golf course and lush gardens. Fully equipped with air conditioning for

year-round comfort, this property combines relaxation and investment appeal close to premier golfing destinations.