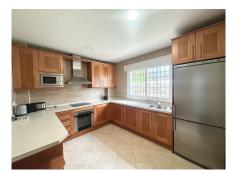

## REF# R5036299 - 429.990€

| 2    | 3     | 200 m <sup>2</sup> | 40 m²   |
|------|-------|--------------------|---------|
| Beds | Baths | Built              | Terrace |

This amazing townhouse in Lauro golf resort offers an amazing amount of space, stunning views and a great gated community within proximity of Malaga city center. The property is located frontline golf with views across to the mountains. As you enter the property you will be greated with a spacious entrance hall leading passed the open plan kitchen out to the large living and dining room. From here you have direct access to the private terrace and small garden. On this entrance level you will also find a full bathroom. On the first floor you have two spacious en-suite bedrooms. The master has a big bathroom with both bath tub and shower and the bathroom leads on to a nice terrace overlooking the golf. The second bedroom also has a nice size bedroom and a very bright feel. On the top floor you have a study that is currently being used as a bedroom but could also be an office or games room. The room has access to two spacious terraces, one in each direction. The property has direct access from the communal garage through a private entrabnce in the basement. Very convenient for off loading food shopping or suit cases. All bathrooms have underfloor heating. The community has a nice communal pool area. Lauro Golf offers incredible rental potential and features convenient amenities like golf club house, restaurants on site, golf shop and a lovely pool area. Located in a gated community with a sparkling communal pool, the residence provides partial views of the nearby golf course and lush gardens. Fully equipped with air conditioning for