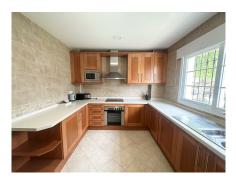

## REF# R5036299 - 429.990€

| 2    | 3     | 200 m <sup>2</sup> | 40 m²   |
|------|-------|--------------------|---------|
| Beds | Baths | Built              | Terrace |

This amazing townhouse in Lauro golf resort offers an amazing amount of space, stunning views and a great gated community within proximity of Malaga city center. The property is located frontline golf with views across to the mountains. As you enter the property you will be greated with a spacious entrance hall leading passed the open plan kitchen out to the large living and dining room. From here you have direct access to the private terrace and small garden. On this entrance level you will also find a full bathroom. On the first floor you have two spacious en-suite bedrooms. The master has a big bathroom with both bath tub and shower and the bathroom leads on to a nice terrace overlooking the golf. The second bedroom also has a nice size bedroom and a very bright feel. On the top floor you have a study that is currently being used as a bedroom but could also be an office or games room. The room has access to two spacious terraces, one in each direction. The property has direct access from the communal garage through a private entrabnce in the basement. Very convenient for off loading food shopping or suit cases. All bathrooms have underfloor heating. The community has a nice communal pool area. Lauro Golf offers incredible rental potential and features convenient amenities like golf club house, restaurants on site, golf shop and a lovely pool area. Located in a gated community with a sparkling communal pool, the residence provides partial views of the nearby golf course and lush gardens. Fully equipped with air conditioning for