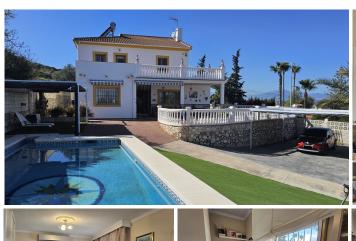

## HOUSE 4 BEDROOMS 2 BATHROOMS IN ALHAURÍN DE LA TORRE

Alhaurín de la Torre

REF# R5034919 - 550.000€

| 4    | 2     | 248 m² | 1567 m <sup>2</sup> |
|------|-------|--------|---------------------|
| Beds | Baths | Built  | Plot                |

Detached Villa, Alhaurín de la Torre, Costa del Sol. 4 Bedrooms, 2 Bathrooms, Built 248 m², Garden/Plot 1567 m². A detached four bedroom, two level house in the sought-after area of Pinos de Alhaurin with a large plot of 1567m². The villa situated in lower Pinos de Alhaurín On the lower level, you will find one bedroom, a bathroom, a kitchen with a utility area, and a living room. On the top level you will find three more bedrooms and another bathroom. All bedrooms on the top level have access to a balcony. All bedrooms have built-in wardrobes. All windows on the lower level are double glazed. The two main bedrooms have hot and cold air-conditioning units, as does the living room. The living room is also equipped with an inset pellet stove. The house is set in an elevated position and from the front porch and poolside area there are spectacular views of the mountains and towards the City of Malaga. The house is served by super fast fibre optic Internet. The garden has many fruit trees with automatic irrigation (orange, grapefruit, lemon, mandarin, apple, avocados), a 9m x 4.5m swimming pool, and three large storage areas. There are two covered parking areas with parking for many vehicles. Pinos de Alhaurín is located just 11km from the beautiful beaches of the Costa del Sol, 13km from Malaga Airport, and 7km from the fabulous Lauro golf course. The town of Alhaurín de la Torre has plenty of bars and inexpensive restaurants. There are beautiful parks like the Jardin Oriental Bienquieridoa, a small, well-kept Japanese garden. The town is