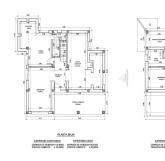

Detached Villa, Alhaurín de la Torre, Costa del Sol. 4 Bedrooms, 2 Bathrooms, Built 248 m², Garden/Plot 1567 m². A detached four bedroom, two level house in the sought-after area of Pinos de Alhaurin with a large plot of 1567m². The villa situated in lower Pinos de Alhaurín On the lower level, you will find one bedroom, a bathroom, a kitchen with a utility area, and a living room. On the top level you will find three more bedrooms and another bathroom. All bedrooms on the top level have access to a balcony. All bedrooms have built-in wardrobes. All windows on the lower level are double glazed. The two main bedrooms have hot and cold air-conditioning units, as does the living room. The living room is also equipped with an inset pellet stove. The house is set in an elevated position and from the front porch and poolside area there are spectacular views of the mountains and towards the City of Malaga. The house is served by super fast fibre optic Internet. The garden has many fruit trees with automatic irrigation (orange, grapefruit, lemon, mandarin, apple, avocados), a 9m x 4.5m swimming pool, and three large storage areas. There are two covered parking areas with parking for many vehicles. Pinos de Alhaurín is located just 11km from the beautiful beaches of the Costa del Sol, 13km from Malaga Airport, and 7km from the fabulous Lauro golf course. The town of Alhaurín de la Torre has plenty of bars and inexpensive restaurants. There are beautiful parks like the Jardin Oriental Bienquieridoa, a small, well-kept Japanese garden. The town is