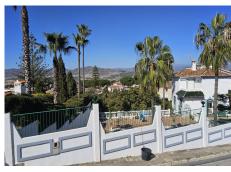

Detached Villa, Alhaurín de la Torre, Costa del Sol. 4 Bedrooms, 2 Bathrooms, Built 248 m², Garden/Plot 1567 m². A detached four bedroom, two level house in the sought-after area of Pinos de Alhaurin with a large plot of 1567m². The villa situated in lower Pinos de Alhaurín On the lower level, you will find one bedroom, a bathroom, a kitchen with a utility area, and a living room. On the top level you will find three more bedrooms and another bathroom. All bedrooms on the top level have access to a balcony. All bedrooms have built-in wardrobes. All windows on the lower level are double glazed. The two main bedrooms have hot and cold air-conditioning units, as does the living room. The living room is also equipped with an inset pellet stove. The house is set in an elevated position and from the front porch and poolside area there are spectacular views of the mountains and towards the City of Malaga. The house is served by super fast fibre optic Internet. The garden has many fruit trees with automatic irrigation (orange, grapefruit, lemon, mandarin, apple, avocados), a 9m x 4.5m swimming pool, and three large storage areas. There are two covered parking areas with parking for many vehicles. Pinos de Alhaurín is located just 11km from the beautiful beaches of the Costa del Sol, 13km from Malaga Airport, and 7km from the fabulous Lauro golf course. The town of Alhaurín de la Torre has plenty of bars and inexpensive restaurants. There are beautiful parks like the Jardin Oriental Bienquieridoa, a small, well-kept Japanese garden. The town is