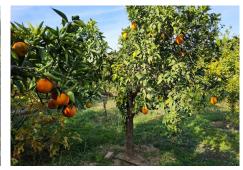

Detached Villa, Alhaurín de la Torre, Costa del Sol. 4 Bedrooms, 2 Bathrooms, Built 248 m², Garden/Plot 1567 m². A detached four bedroom, two level house in the sought-after area of Pinos de Alhaurin with a large plot of 1567m². The villa situated in lower Pinos de Alhaurín On the lower level, you will find one bedroom, a bathroom, a kitchen with a utility area, and a living room. On the top level you will find three more bedrooms and another bathroom. All bedrooms on the top level have access to a balcony. All bedrooms have built-in wardrobes. All windows on the lower level are double glazed. The two main bedrooms have hot and cold air-conditioning units, as does the living room. The living room is also equipped with an inset pellet stove. The house is set in an elevated position and from the front porch and poolside area there are spectacular views of the mountains and towards the City of Malaga. The house is served by super fast fibre optic Internet. The garden has many fruit trees with automatic irrigation (orange, grapefruit, lemon, mandarin, apple, avocados), a 9m x 4.5m swimming pool, and three large storage areas. There are two covered parking areas with parking for many vehicles. Pinos de Alhaurín is located just 11km from the beautiful beaches of the Costa del Sol, 13km from Malaga Airport, and 7km from the fabulous Lauro golf course. The town of Alhaurín de la Torre has plenty of bars and inexpensive restaurants. There are beautiful parks like the Jardin Oriental Bienquieridoa, a small, well-kept Japanese garden. The town is