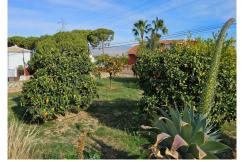

Detached Villa, Alhaurín de la Torre, Costa del Sol. 4 Bedrooms, 2 Bathrooms, Built 248 m², Garden/Plot 1567 m². A detached four bedroom, two level house in the sought-after area of Pinos de Alhaurin with a large plot of 1567m². The villa situated in lower Pinos de Alhaurín On the lower level, you will find one bedroom, a bathroom, a kitchen with a utility area, and a living room. On the top level you will find three more bedrooms and another bathroom. All bedrooms on the top level have access to a balcony. All bedrooms have built-in wardrobes. All windows on the lower level are double glazed. The two main bedrooms have hot and cold air-conditioning units, as does the living room. The living room is also equipped with an inset pellet stove. The house is set in an elevated position and from the front porch and poolside area there are spectacular views of the mountains and towards the City of Malaga. The house is served by super fast fibre optic Internet. The garden has many fruit trees with automatic irrigation (orange, grapefruit, lemon, mandarin, apple, avocados), a 9m x 4.5m swimming pool, and three large storage areas. There are two covered parking areas with parking for many vehicles. Pinos de Alhaurín is located just 11km from the beautiful beaches of the Costa del Sol, 13km from Malaga Airport, and 7km from the fabulous Lauro golf course. The town of Alhaurín de la Torre has plenty of bars and inexpensive restaurants. There are beautiful parks like the Jardin Oriental Bienquieridoa, a small, well-kept Japanese garden. The town is