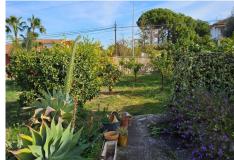

Detached Villa, Alhaurín de la Torre, Costa del Sol. 4 Bedrooms, 2 Bathrooms, Built 248 m², Garden/Plot 1567 m². A detached four bedroom, two level house in the sought-after area of Pinos de Alhaurin with a large plot of 1567m². The villa situated in lower Pinos de Alhaurín On the lower level, you will find one bedroom, a bathroom, a kitchen with a utility area, and a living room. On the top level you will find three more bedrooms and another bathroom. All bedrooms on the top level have access to a balcony. All bedrooms have built-in wardrobes. All windows on the lower level are double glazed. The two main bedrooms have hot and cold air-conditioning units, as does the living room. The living room is also equipped with an inset pellet stove. The house is set in an elevated position and from the front porch and poolside area there are spectacular views of the mountains and towards the City of Malaga. The house is served by super fast fibre optic Internet. The garden has many fruit trees with automatic irrigation (orange, grapefruit, lemon, mandarin, apple, avocados), a 9m x 4.5m swimming pool, and three large storage areas. There are two covered parking areas with parking for many vehicles. Pinos de Alhaurín is located just 11km from the beautiful beaches of the Costa del Sol, 13km from Malaga Airport, and 7km from the fabulous Lauro golf course. The town of Alhaurín de la Torre has plenty of bars and inexpensive restaurants. There are beautiful parks like the Jardin Oriental Bienquieridoa, a small, well-kept Japanese garden. The town is