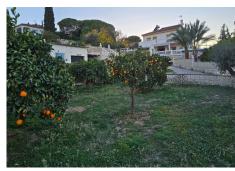

Detached Villa, Alhaurín de la Torre, Costa del Sol. 4 Bedrooms, 2 Bathrooms, Built 248 m², Garden/Plot 1567 m². A detached four bedroom, two level house in the sought-after area of Pinos de Alhaurin with a large plot of 1567m². The villa situated in lower Pinos de Alhaurín On the lower level, you will find one bedroom, a bathroom, a kitchen with a utility area, and a living room. On the top level you will find three more bedrooms and another bathroom. All bedrooms on the top level have access to a balcony. All bedrooms have built-in wardrobes. All windows on the lower level are double glazed. The two main bedrooms have hot and cold air-conditioning units, as does the living room. The living room is also equipped with an inset pellet stove. The house is set in an elevated position and from the front porch and poolside area there are spectacular views of the mountains and towards the City of Malaga. The house is served by super fast fibre optic Internet. The garden has many fruit trees with automatic irrigation (orange, grapefruit, lemon, mandarin, apple, avocados), a 9m x 4.5m swimming pool, and three large storage areas. There are two covered parking areas with parking for many vehicles. Pinos de Alhaurín is located just 11km from the beautiful beaches of the Costa del Sol, 13km from Malaga Airport, and 7km from the fabulous Lauro golf course. The town of Alhaurín de la Torre has plenty of bars and inexpensive restaurants. There are beautiful parks like the Jardin Oriental Bienquieridoa, a small, well-kept Japanese garden. The town is