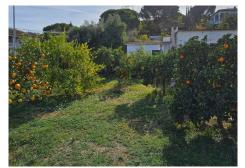

Detached Villa, Alhaurín de la Torre, Costa del Sol. 4 Bedrooms, 2 Bathrooms, Built 248 m², Garden/Plot 1567 m². A detached four bedroom, two level house in the sought-after area of Pinos de Alhaurin with a large plot of 1567m². The villa situated in lower Pinos de Alhaurín On the lower level, you will find one bedroom, a bathroom, a kitchen with a utility area, and a living room. On the top level you will find three more bedrooms and another bathroom. All bedrooms on the top level have access to a balcony. All bedrooms have built-in wardrobes. All windows on the lower level are double glazed. The two main bedrooms have hot and cold air-conditioning units, as does the living room. The living room is also equipped with an inset pellet stove. The house is set in an elevated position and from the front porch and poolside area there are spectacular views of the mountains and towards the City of Malaga. The house is served by super fast fibre optic Internet. The garden has many fruit trees with automatic irrigation (orange, grapefruit, lemon, mandarin, apple, avocados), a 9m x 4.5m swimming pool, and three large storage areas. There are two covered parking areas with parking for many vehicles. Pinos de Alhaurín is located just 11km from the beautiful beaches of the Costa del Sol, 13km from Malaga Airport, and 7km from the fabulous Lauro golf course. The town of Alhaurín de la Torre has plenty of bars and inexpensive restaurants. There are beautiful parks like the Jardin Oriental Bienquieridoa, a small, well-kept Japanese garden. The town is