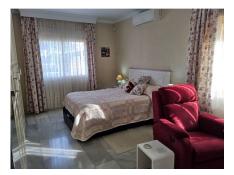

Detached Villa, Alhaurín de la Torre, Costa del Sol. 4 Bedrooms, 2 Bathrooms, Built 248 m², Garden/Plot 1567 m². A detached four bedroom, two level house in the sought-after area of Pinos de Alhaurin with a large plot of 1567m². The villa situated in lower Pinos de Alhaurín On the lower level, you will find one bedroom, a bathroom, a kitchen with a utility area, and a living room. On the top level you will find three more bedrooms and another bathroom. All bedrooms on the top level have access to a balcony. All bedrooms have built-in wardrobes. All windows on the lower level are double glazed. The two main bedrooms have hot and cold air-conditioning units, as does the living room. The living room is also equipped with an inset pellet stove. The house is set in an elevated position and from the front porch and poolside area there are spectacular views of the mountains and towards the City of Malaga. The house is served by super fast fibre optic Internet. The garden has many fruit trees with automatic irrigation (orange, grapefruit, lemon, mandarin, apple, avocados), a 9m x 4.5m swimming pool, and three large storage areas. There are two covered parking areas with parking for many vehicles. Pinos de Alhaurín is located just 11km from the beautiful beaches of the Costa del Sol, 13km from Malaga Airport, and 7km from the fabulous Lauro golf course. The town of Alhaurín de la Torre has plenty of bars and inexpensive restaurants. There are beautiful parks like the Jardin Oriental Bienquieridoa, a small, well-kept Japanese garden. The town is