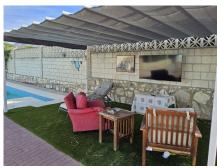

Detached Villa, Alhaurín de la Torre, Costa del Sol. 4 Bedrooms, 2 Bathrooms, Built 248 m², Garden/Plot 1567 m². A detached four bedroom, two level house in the sought-after area of Pinos de Alhaurin with a large plot of 1567m². The villa situated in lower Pinos de Alhaurín On the lower level, you will find one bedroom, a bathroom, a kitchen with a utility area, and a living room. On the top level you will find three more bedrooms and another bathroom. All bedrooms on the top level have access to a balcony. All bedrooms have built-in wardrobes. All windows on the lower level are double glazed. The two main bedrooms have hot and cold air-conditioning units, as does the living room. The living room is also equipped with an inset pellet stove. The house is set in an elevated position and from the front porch and poolside area there are spectacular views of the mountains and towards the City of Malaga. The house is served by super fast fibre optic Internet. The garden has many fruit trees with automatic irrigation (orange, grapefruit, lemon, mandarin, apple, avocados), a 9m x 4.5m swimming pool, and three large storage areas. There are two covered parking areas with parking for many vehicles. Pinos de Alhaurín is located just 11km from the beautiful beaches of the Costa del Sol, 13km from Malaga Airport, and 7km from the fabulous Lauro golf course. The town of Alhaurín de la Torre has plenty of bars and inexpensive restaurants. There are beautiful parks like the Jardin Oriental Bienquieridoa, a small, well-kept Japanese garden. The town is