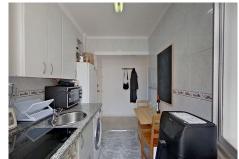

## MIDDLE FLOOR APARTMENT 3 BEDROOMS 1 BATHROOM IN MÁLAGA

Málaga

REF# R5034862 - 325.000€

| 3    | 1     | 73 m² |
|------|-------|-------|
| Beds | Baths | Built |

This spacious 3 bedroom corner apartment is just a 15 minute walk from the vibrant metropolitan hub which is Malaga's charming central district. There is plenty of clarity of light and this area is certainly a modern hub with new developments nearby. The views open and there are parks nearby. The apartment is modern with grey tiled floors, some of the rooms benefiting from double glazed windows and there is air conditioning. Windows in every room. The kitchen is to your right as you enter the apartment and the lounge is beyond the kitchen with the 3 bedrooms extending on from there and the spacious bathroom with shower. The building has a lift and the running costs are surprisingly low. There is a pharmacy, schools, supermarkets, easy communal parking and the Rosaleda shopping centre all a short distance away. The road connections for all directions are the best in the whole of Malaga. In order to not miss out book a viewing now. Great flexibility on times and days.