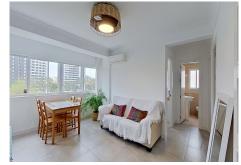

## MIDDLE FLOOR APARTMENT 3 BEDROOMS 1 BATHROOM IN MÁLAGA

Málaga

REF# R5034862 - 325.000€

| 3    | 1     | 73 m² |
|------|-------|-------|
| Beds | Baths | Built |

This spacious 3 bedroom corner apartment is just a 15 minute walk from the vibrant metropolitan hub which is Malaga's charming central district. There is plenty of clarity of light and this area is certainly a modern hub with new developments nearby. The views open and there are parks nearby. The apartment is modern with grey tiled floors, some of the rooms benefiting from double glazed windows and there is air conditioning. Windows in every room. The kitchen is to your right as you enter the apartment and the lounge is beyond the kitchen with the 3 bedrooms extending on from there and the spacious bathroom with shower. The building has a lift and the running costs are surprisingly low. There is a pharmacy, schools, supermarkets, easy communal parking and the Rosaleda shopping centre all a short distance away. The road connections for all directions are the best in the whole of Malaga. In order to not miss out book a viewing now. Great flexibility on times and days.