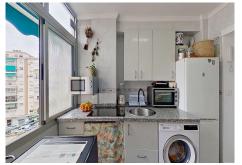

## MIDDLE FLOOR APARTMENT 3 BEDROOMS 1 BATHROOM IN MÁLAGA

Málaga

REF# R5034862 - 325.000€

| 3    | 1     | 73 m² |
|------|-------|-------|
| Beds | Baths | Built |

This spacious 3 bedroom corner apartment is just a 15 minute walk from the vibrant metropolitan hub which is Malaga's charming central district. There is plenty of clarity of light and this area is certainly a modern hub with new developments nearby. The views open and there are parks nearby. The apartment is modern with grey tiled floors, some of the rooms benefiting from double glazed windows and there is air conditioning. Windows in every room. The kitchen is to your right as you enter the apartment and the lounge is beyond the kitchen with the 3 bedrooms extending on from there and the spacious bathroom with shower. The building has a lift and the running costs are surprisingly low. There is a pharmacy, schools, supermarkets, easy communal parking and the Rosaleda shopping centre all a short distance away. The road connections for all directions are the best in the whole of Malaga. In order to not miss out book a viewing now. Great flexibility on times and days.