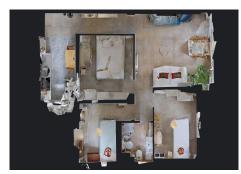

## MIDDLE FLOOR APARTMENT 3 BEDROOMS 1 BATHROOM IN MÁLAGA

Málaga

REF# R5034862 - 325.000€

| 3    | 1     | 73 m² |
|------|-------|-------|
| Beds | Baths | Built |

This spacious 3 bedroom corner apartment is just a 15 minute walk from the vibrant metropolitan hub which is Malaga's charming central district. There is plenty of clarity of light and this area is certainly a modern hub with new developments nearby. The views open and there are parks nearby. The apartment is modern with grey tiled floors, some of the rooms benefiting from double glazed windows and there is air conditioning. Windows in every room. The kitchen is to your right as you enter the apartment and the lounge is beyond the kitchen with the 3 bedrooms extending on from there and the spacious bathroom with shower. The building has a lift and the running costs are surprisingly low. There is a pharmacy, schools, supermarkets, easy communal parking and the Rosaleda shopping centre all a short distance away. The road connections for all directions are the best in the whole of Malaga. In order to not miss out book a viewing now. Great flexibility on times and days.