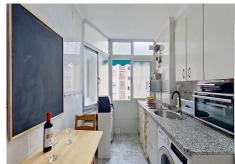

## MIDDLE FLOOR APARTMENT 3 BEDROOMS 1 BATHROOM IN MÁLAGA

Málaga

REF# R5034862 - 325.000€

| 3    | 1     | 73 m² |
|------|-------|-------|
| Beds | Baths | Built |

This spacious 3 bedroom corner apartment is just a 15 minute walk from the vibrant metropolitan hub which is Malaga's charming central district. There is plenty of clarity of light and this area is certainly a modern hub with new developments nearby. The views open and there are parks nearby. The apartment is modern with grey tiled floors, some of the rooms benefiting from double glazed windows and there is air conditioning. Windows in every room. The kitchen is to your right as you enter the apartment and the lounge is beyond the kitchen with the 3 bedrooms extending on from there and the spacious bathroom with shower. The building has a lift and the running costs are surprisingly low. There is a pharmacy, schools, supermarkets, easy communal parking and the Rosaleda shopping centre all a short distance away. The road connections for all directions are the best in the whole of Malaga. In order to not miss out book a viewing now. Great flexibility on times and days.