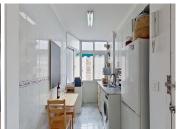

## MIDDLE FLOOR APARTMENT 3 BEDROOMS 1 BATHROOM IN MÁLAGA

Málaga

REF# R5034862 - 325.000€

| 3    | 1     | 73 m² |
|------|-------|-------|
| Beds | Baths | Built |

This spacious 3 bedroom corner apartment is just a 15 minute walk from the vibrant metropolitan hub which is Malaga's charming central district. There is plenty of clarity of light and this area is certainly a modern hub with new developments nearby. The views open and there are parks nearby. The apartment is modern with grey tiled floors, some of the rooms benefiting from double glazed windows and there is air conditioning. Windows in every room. The kitchen is to your right as you enter the apartment and the lounge is beyond the kitchen with the 3 bedrooms extending on from there and the spacious bathroom with shower. The building has a lift and the running costs are surprisingly low. There is a pharmacy, schools, supermarkets, easy communal parking and the Rosaleda shopping centre all a short distance away. The road connections for all directions are the best in the whole of Malaga. In order to not miss out book a viewing now. Great flexibility on times and days.