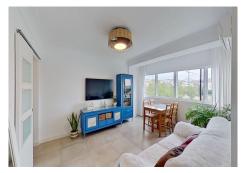

## MIDDLE FLOOR APARTMENT 3 BEDROOMS 1 BATHROOM IN MÁLAGA

Málaga

REF# R5034862 - 325.000€

| 3    | 1     | 73 m² |
|------|-------|-------|
| Beds | Baths | Built |

This spacious 3 bedroom corner apartment is just a 15 minute walk from the vibrant metropolitan hub which is Malaga's charming central district. There is plenty of clarity of light and this area is certainly a modern hub with new developments nearby. The views open and there are parks nearby. The apartment is modern with grey tiled floors, some of the rooms benefiting from double glazed windows and there is air conditioning. Windows in every room. The kitchen is to your right as you enter the apartment and the lounge is beyond the kitchen with the 3 bedrooms extending on from there and the spacious bathroom with shower. The building has a lift and the running costs are surprisingly low. There is a pharmacy, schools, supermarkets, easy communal parking and the Rosaleda shopping centre all a short distance away. The road connections for all directions are the best in the whole of Malaga. In order to not miss out book a viewing now. Great flexibility on times and days.