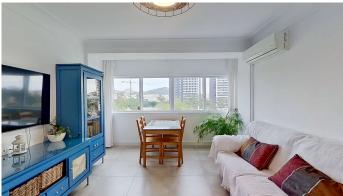

## MIDDLE FLOOR APARTMENT 3 BEDROOMS 1 BATHROOM IN MÁLAGA

Málaga

REF# R5034862 - 325.000€

| 3    | 1     | 73 m² |
|------|-------|-------|
| Beds | Baths | Built |

This spacious 3 bedroom corner apartment is just a 15 minute walk from the vibrant metropolitan hub which is Malaga's charming central district. There is plenty of clarity of light and this area is certainly a modern hub with new developments nearby. The views open and there are parks nearby. The apartment is modern with grey tiled floors, some of the rooms benefiting from double glazed windows and there is air conditioning. Windows in every room. The kitchen is to your right as you enter the apartment and the lounge is beyond the kitchen with the 3 bedrooms extending on from there and the spacious bathroom with shower. The building has a lift and the running costs are surprisingly low. There is a pharmacy, schools, supermarkets, easy communal parking and the Rosaleda shopping centre all a short distance away. The road connections for all directions are the best in the whole of Malaga. In order to not miss out book a viewing now. Great flexibility on times and days.