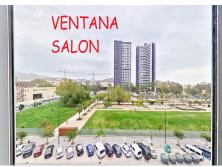

## MIDDLE FLOOR APARTMENT 3 BEDROOMS 1 BATHROOM IN MÁLAGA

Málaga

REF# R5034862 - 325.000€

| 3    | 1     | 73 m² |
|------|-------|-------|
| Beds | Baths | Built |

This spacious 3 bedroom corner apartment is just a 15 minute walk from the vibrant metropolitan hub which is Malaga's charming central district. There is plenty of clarity of light and this area is certainly a modern hub with new developments nearby. The views open and there are parks nearby. The apartment is modern with grey tiled floors, some of the rooms benefiting from double glazed windows and there is air conditioning. Windows in every room. The kitchen is to your right as you enter the apartment and the lounge is beyond the kitchen with the 3 bedrooms extending on from there and the spacious bathroom with shower. The building has a lift and the running costs are surprisingly low. There is a pharmacy, schools, supermarkets, easy communal parking and the Rosaleda shopping centre all a short distance away. The road connections for all directions are the best in the whole of Malaga. In order to not miss out book a viewing now. Great flexibility on times and days.