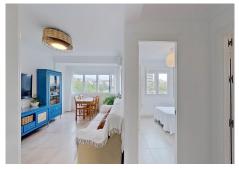

## MIDDLE FLOOR APARTMENT 3 BEDROOMS 1 BATHROOM IN MÁLAGA

Málaga

REF# R5034862 - 325.000€

| 3    | 1     | 73 m² |
|------|-------|-------|
| Beds | Baths | Built |

This spacious 3 bedroom corner apartment is just a 15 minute walk from the vibrant metropolitan hub which is Malaga's charming central district. There is plenty of clarity of light and this area is certainly a modern hub with new developments nearby. The views open and there are parks nearby. The apartment is modern with grey tiled floors, some of the rooms benefiting from double glazed windows and there is air conditioning. Windows in every room. The kitchen is to your right as you enter the apartment and the lounge is beyond the kitchen with the 3 bedrooms extending on from there and the spacious bathroom with shower. The building has a lift and the running costs are surprisingly low. There is a pharmacy, schools, supermarkets, easy communal parking and the Rosaleda shopping centre all a short distance away. The road connections for all directions are the best in the whole of Malaga. In order to not miss out book a viewing now. Great flexibility on times and days.