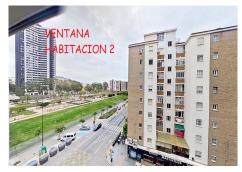

## MIDDLE FLOOR APARTMENT 3 BEDROOMS 1 BATHROOM IN MÁLAGA

Málaga

REF# R5034862 - 325.000€

| 3    | 1     | 73 m² |
|------|-------|-------|
| Beds | Baths | Built |

This spacious 3 bedroom corner apartment is just a 15 minute walk from the vibrant metropolitan hub which is Malaga's charming central district. There is plenty of clarity of light and this area is certainly a modern hub with new developments nearby. The views open and there are parks nearby. The apartment is modern with grey tiled floors, some of the rooms benefiting from double glazed windows and there is air conditioning. Windows in every room. The kitchen is to your right as you enter the apartment and the lounge is beyond the kitchen with the 3 bedrooms extending on from there and the spacious bathroom with shower. The building has a lift and the running costs are surprisingly low. There is a pharmacy, schools, supermarkets, easy communal parking and the Rosaleda shopping centre all a short distance away. The road connections for all directions are the best in the whole of Malaga. In order to not miss out book a viewing now. Great flexibility on times and days.