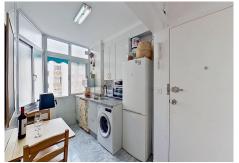

## MIDDLE FLOOR APARTMENT 3 BEDROOMS 1 BATHROOM IN MÁLAGA

Málaga

REF# R5034862 - 325.000€

| 3    | 1     | 73 m² |
|------|-------|-------|
| Beds | Baths | Built |

This spacious 3 bedroom corner apartment is just a 15 minute walk from the vibrant metropolitan hub which is Malaga's charming central district. There is plenty of clarity of light and this area is certainly a modern hub with new developments nearby. The views open and there are parks nearby. The apartment is modern with grey tiled floors, some of the rooms benefiting from double glazed windows and there is air conditioning. Windows in every room. The kitchen is to your right as you enter the apartment and the lounge is beyond the kitchen with the 3 bedrooms extending on from there and the spacious bathroom with shower. The building has a lift and the running costs are surprisingly low. There is a pharmacy, schools, supermarkets, easy communal parking and the Rosaleda shopping centre all a short distance away. The road connections for all directions are the best in the whole of Malaga. In order to not miss out book a viewing now. Great flexibility on times and days.