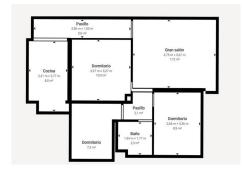

## MIDDLE FLOOR APARTMENT 3 BEDROOMS 1 BATHROOM IN MÁLAGA

Málaga

REF# R5034862 - 325.000€

| 3    | 1     | 73 m² |
|------|-------|-------|
| Beds | Baths | Built |

This spacious 3 bedroom corner apartment is just a 15 minute walk from the vibrant metropolitan hub which is Malaga's charming central district. There is plenty of clarity of light and this area is certainly a modern hub with new developments nearby. The views open and there are parks nearby. The apartment is modern with grey tiled floors, some of the rooms benefiting from double glazed windows and there is air conditioning. Windows in every room. The kitchen is to your right as you enter the apartment and the lounge is beyond the kitchen with the 3 bedrooms extending on from there and the spacious bathroom with shower. The building has a lift and the running costs are surprisingly low. There is a pharmacy, schools, supermarkets, easy communal parking and the Rosaleda shopping centre all a short distance away. The road connections for all directions are the best in the whole of Malaga. In order to not miss out book a viewing now. Great flexibility on times and days.