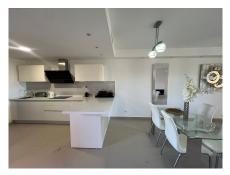

## REF# R5034655 - 600.000€

| 3    | 3     | 266 m² |
|------|-------|--------|
| Beds | Baths | Built  |

Elegant Semi-Detached House with Sea Views in El Paraíso: Designed for those who love to enjoy life outdoors, this beautiful semi-detached house offers breathtaking sea and nature views from every level. Spread across two floors plus a rooftop solarium, the home features bright and functional spaces ideal for family living and entertaining. The south-facing living room on the ground floor opens onto a large private garden, which leads directly to the extensive communal gardens with a tropical pool area. The open-plan kitchen, fitted with top-range appliances, connects seamlessly to the dining and living areas, creating a spacious and luminous environment. Upstairs, the sleeping area offers three bedrooms and two bathrooms, including a master bedroom with ensuite and a private terrace. The rooftop solarium is perfect for relaxing or hosting, offering panoramic views of the sea, tropical gardens, and surrounding landscape. Specifications: - Underfloor heating with thermostat in bathrooms - Fujitsu heat pump air-conditioning and heating system on both floors - Independent air distribution system by room for optimal comfort - Minimalist kitchen with top-brand appliances - Dual-level lighting to create cozy atmospheres - Fireplace providing a warm and elegant ambiance - Two private parking spaces (one covered with pergola and heather) Located just minutes from beautiful beaches, prestigious golf courses like El Paraíso Golf, and cosmopolitan towns such as Guadalmina, Puerto Banús, and Estepona, this property offers the perfect balance between nature,