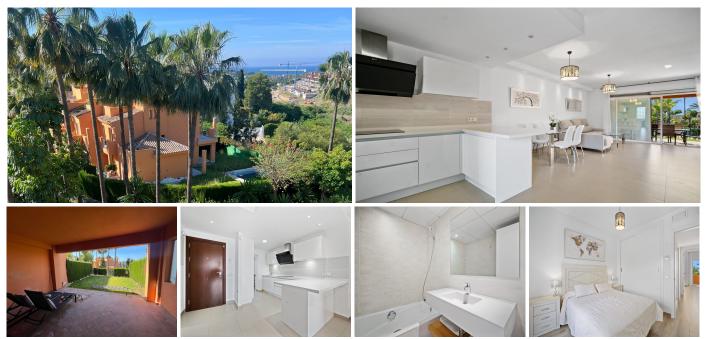

## SEMI-DETACHED HOUSE 3 BEDROOMS 3 BATHROOMS IN BENAHAVÍS

Benahavís

## REF# R5034655 - 600.000€

| 3    | 3     | 266 m² |
|------|-------|--------|
| Beds | Baths | Built  |

Elegant Semi-Detached House with Sea Views in El Paraíso: Designed for those who love to enjoy life outdoors, this beautiful semi-detached house offers breathtaking sea and nature views from every level. Spread across two floors plus a rooftop solarium, the home features bright and functional spaces ideal for family living and entertaining. The south-facing living room on the ground floor opens onto a large private garden, which leads directly to the extensive communal gardens with a tropical pool area. The open-plan kitchen, fitted with top-range appliances, connects seamlessly to the dining and living areas, creating a spacious and luminous environment. Upstairs, the sleeping area offers three bedrooms and two bathrooms, including a master bedroom with ensuite and a private terrace. The rooftop solarium is perfect for relaxing or hosting, offering panoramic views of the sea, tropical gardens, and surrounding landscape. Specifications: - Underfloor heating with thermostat in bathrooms - Fujitsu heat pump air-conditioning and heating system on both floors - Independent air distribution system by room for optimal comfort - Minimalist kitchen with top-brand appliances - Dual-level lighting to create cozy atmospheres - Fireplace providing a warm and elegant ambiance - Two private parking spaces (one covered with pergola and heather) Located just minutes from beautiful beaches, prestigious golf courses like El Paraíso Golf, and cosmopolitan towns such as Guadalmina, Puerto Banús, and Estepona, this property offers the perfect balance between nature,