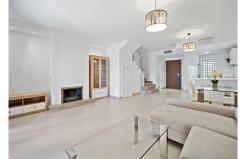

## REF# R5034655 - 600.000€

| 3    | 3     | 266 m² |
|------|-------|--------|
| Beds | Baths | Built  |

Elegant Semi-Detached House with Sea Views in El Paraíso: Designed for those who love to enjoy life outdoors, this beautiful semi-detached house offers breathtaking sea and nature views from every level. Spread across two floors plus a rooftop solarium, the home features bright and functional spaces ideal for family living and entertaining. The south-facing living room on the ground floor opens onto a large private garden, which leads directly to the extensive communal gardens with a tropical pool area. The open-plan kitchen, fitted with top-range appliances, connects seamlessly to the dining and living areas, creating a spacious and luminous environment. Upstairs, the sleeping area offers three bedrooms and two bathrooms, including a master bedroom with ensuite and a private terrace. The rooftop solarium is perfect for relaxing or hosting, offering panoramic views of the sea, tropical gardens, and surrounding landscape. Specifications: - Underfloor heating with thermostat in bathrooms - Fujitsu heat pump air-conditioning and heating system on both floors - Independent air distribution system by room for optimal comfort - Minimalist kitchen with top-brand appliances - Dual-level lighting to create cozy atmospheres - Fireplace providing a warm and elegant ambiance - Two private parking spaces (one covered with pergola and heather) Located just minutes from beautiful beaches, prestigious golf courses like El Paraíso Golf, and cosmopolitan towns such as Guadalmina, Puerto Banús, and Estepona, this property offers the perfect balance between nature,