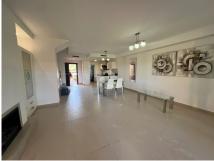

## REF# R5034655 - 600.000€

| 3    | 3     | 266 m² |
|------|-------|--------|
| Beds | Baths | Built  |

Elegant Semi-Detached House with Sea Views in El Paraíso: Designed for those who love to enjoy life outdoors, this beautiful semi-detached house offers breathtaking sea and nature views from every level. Spread across two floors plus a rooftop solarium, the home features bright and functional spaces ideal for family living and entertaining. The south-facing living room on the ground floor opens onto a large private garden, which leads directly to the extensive communal gardens with a tropical pool area. The open-plan kitchen, fitted with top-range appliances, connects seamlessly to the dining and living areas, creating a spacious and luminous environment. Upstairs, the sleeping area offers three bedrooms and two bathrooms, including a master bedroom with ensuite and a private terrace. The rooftop solarium is perfect for relaxing or hosting, offering panoramic views of the sea, tropical gardens, and surrounding landscape. Specifications: - Underfloor heating with thermostat in bathrooms - Fujitsu heat pump air-conditioning and heating system on both floors - Independent air distribution system by room for optimal comfort - Minimalist kitchen with top-brand appliances - Dual-level lighting to create cozy atmospheres - Fireplace providing a warm and elegant ambiance - Two private parking spaces (one covered with pergola and heather) Located just minutes from beautiful beaches, prestigious golf courses like El Paraíso Golf, and cosmopolitan towns such as Guadalmina, Puerto Banús, and Estepona, this property offers the perfect balance between nature,