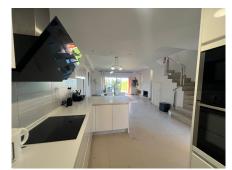

## REF# R5034655 - 600.000€

| 3    | 3     | 266 m² |
|------|-------|--------|
| Beds | Baths | Built  |

Elegant Semi-Detached House with Sea Views in El Paraíso: Designed for those who love to enjoy life outdoors, this beautiful semi-detached house offers breathtaking sea and nature views from every level. Spread across two floors plus a rooftop solarium, the home features bright and functional spaces ideal for family living and entertaining. The south-facing living room on the ground floor opens onto a large private garden, which leads directly to the extensive communal gardens with a tropical pool area. The open-plan kitchen, fitted with top-range appliances, connects seamlessly to the dining and living areas, creating a spacious and luminous environment. Upstairs, the sleeping area offers three bedrooms and two bathrooms, including a master bedroom with ensuite and a private terrace. The rooftop solarium is perfect for relaxing or hosting, offering panoramic views of the sea, tropical gardens, and surrounding landscape. Specifications: - Underfloor heating with thermostat in bathrooms - Fujitsu heat pump air-conditioning and heating system on both floors - Independent air distribution system by room for optimal comfort - Minimalist kitchen with top-brand appliances - Dual-level lighting to create cozy atmospheres - Fireplace providing a warm and elegant ambiance - Two private parking spaces (one covered with pergola and heather) Located just minutes from beautiful beaches, prestigious golf courses like El Paraíso Golf, and cosmopolitan towns such as Guadalmina, Puerto Banús, and Estepona, this property offers the perfect balance between nature,