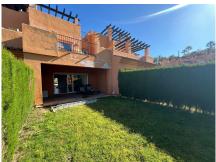

## REF# R5034655 - 600.000€

| 3    | 3     | 266 m² |
|------|-------|--------|
| Beds | Baths | Built  |

Elegant Semi-Detached House with Sea Views in El Paraíso: Designed for those who love to enjoy life outdoors, this beautiful semi-detached house offers breathtaking sea and nature views from every level. Spread across two floors plus a rooftop solarium, the home features bright and functional spaces ideal for family living and entertaining. The south-facing living room on the ground floor opens onto a large private garden, which leads directly to the extensive communal gardens with a tropical pool area. The open-plan kitchen, fitted with top-range appliances, connects seamlessly to the dining and living areas, creating a spacious and luminous environment. Upstairs, the sleeping area offers three bedrooms and two bathrooms, including a master bedroom with ensuite and a private terrace. The rooftop solarium is perfect for relaxing or hosting, offering panoramic views of the sea, tropical gardens, and surrounding landscape. Specifications: - Underfloor heating with thermostat in bathrooms - Fujitsu heat pump air-conditioning and heating system on both floors - Independent air distribution system by room for optimal comfort - Minimalist kitchen with top-brand appliances - Dual-level lighting to create cozy atmospheres - Fireplace providing a warm and elegant ambiance - Two private parking spaces (one covered with pergola and heather) Located just minutes from beautiful beaches, prestigious golf courses like El Paraíso Golf, and cosmopolitan towns such as Guadalmina, Puerto Banús, and Estepona, this property offers the perfect balance between nature,