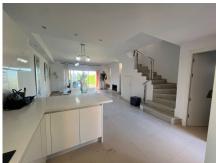

## REF# R5034655 - 600.000€

| 3    | 3     | 266 m² |
|------|-------|--------|
| Beds | Baths | Built  |

Elegant Semi-Detached House with Sea Views in El Paraíso: Designed for those who love to enjoy life outdoors, this beautiful semi-detached house offers breathtaking sea and nature views from every level. Spread across two floors plus a rooftop solarium, the home features bright and functional spaces ideal for family living and entertaining. The south-facing living room on the ground floor opens onto a large private garden, which leads directly to the extensive communal gardens with a tropical pool area. The open-plan kitchen, fitted with top-range appliances, connects seamlessly to the dining and living areas, creating a spacious and luminous environment. Upstairs, the sleeping area offers three bedrooms and two bathrooms, including a master bedroom with ensuite and a private terrace. The rooftop solarium is perfect for relaxing or hosting, offering panoramic views of the sea, tropical gardens, and surrounding landscape. Specifications: - Underfloor heating with thermostat in bathrooms - Fujitsu heat pump air-conditioning and heating system on both floors - Independent air distribution system by room for optimal comfort - Minimalist kitchen with top-brand appliances - Dual-level lighting to create cozy atmospheres - Fireplace providing a warm and elegant ambiance - Two private parking spaces (one covered with pergola and heather) Located just minutes from beautiful beaches, prestigious golf courses like El Paraíso Golf, and cosmopolitan towns such as Guadalmina, Puerto Banús, and Estepona, this property offers the perfect balance between nature,