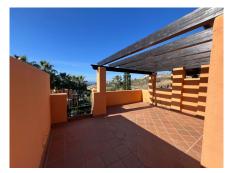

## REF# R5034655 - 600.000€

| 3    | 3     | 266 m² |
|------|-------|--------|
| Beds | Baths | Built  |

Elegant Semi-Detached House with Sea Views in El Paraíso: Designed for those who love to enjoy life outdoors, this beautiful semi-detached house offers breathtaking sea and nature views from every level. Spread across two floors plus a rooftop solarium, the home features bright and functional spaces ideal for family living and entertaining. The south-facing living room on the ground floor opens onto a large private garden, which leads directly to the extensive communal gardens with a tropical pool area. The open-plan kitchen, fitted with top-range appliances, connects seamlessly to the dining and living areas, creating a spacious and luminous environment. Upstairs, the sleeping area offers three bedrooms and two bathrooms, including a master bedroom with ensuite and a private terrace. The rooftop solarium is perfect for relaxing or hosting, offering panoramic views of the sea, tropical gardens, and surrounding landscape. Specifications: - Underfloor heating with thermostat in bathrooms - Fujitsu heat pump air-conditioning and heating system on both floors - Independent air distribution system by room for optimal comfort - Minimalist kitchen with top-brand appliances - Dual-level lighting to create cozy atmospheres - Fireplace providing a warm and elegant ambiance - Two private parking spaces (one covered with pergola and heather) Located just minutes from beautiful beaches, prestigious golf courses like El Paraíso Golf, and cosmopolitan towns such as Guadalmina, Puerto Banús, and Estepona, this property offers the perfect balance between nature,