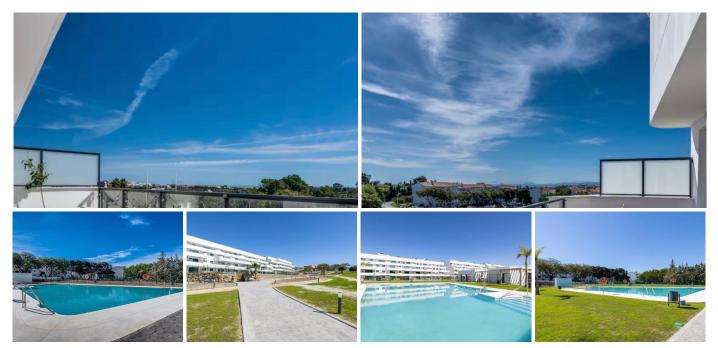

One-bedroom apartment with private terrace located in one of Estepona's most promising new residential complexes, right on the up-and-coming Calle Archidona. This modern, stylish development offers the perfect combination of Mediterranean lifestyle, comfort, and functionality. The gated community features a communal swimming pool for relaxing sunny days, a fully equipped gym for staying active, landscaped gardens for peaceful walks, and beautifully maintained shared spaces designed to enhance well-being and everyday life. With elevator access, optional underground parking and private storage rooms, the residence ensures convenience and ease. The apartment itself boasts a bright and spacious bedroom with built-in wardrobes, a contemporary open-plan kitchen with high-end appliances, a modern bathroom, and a sunny private terrace ideal for outdoor dining, morning coffee, or evening sunsets. Designed with natural light and comfort in mind, this home is perfect for both year-round living and holiday getaways. Perfectly located just minutes from Estepona's historic center and beautiful beaches, the area also offers direct access to Marbella, San Pedro, and Málaga airport. Nearby you'll find supermarkets, parks, fitness centers, schools, and all essential services — everything you need within reach. Whether you're looking for a serene place to live or a smart investment in one of Costa del Sol's fastest-growing areas, this apartment offers exceptional value and lifestyle quality in a secure, modern, and amenity-rich setting.