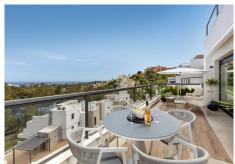

Luxury Living in the Heart of Nueva Andalucía La Cerquilla Discover this exceptional 3-bedroom, 2-bathroom apartment, perfectly located in vibrant Nueva Andalucía in La Cerquilla - Designed to showcase stunning views, it features an expansive rooftop terrace with sweeping panoramas of serene lakes, majestic mountains, and incredible views of the Mediterranean Sea. Step inside to a bright, open-plan living and dining area, complemented by a sleek, fully equipped modern kitchen—ideal for everyday living and stylish entertaining. The spacious master suite boasts a private ensuite, while two additional bedrooms share a contemporary family bathroom. Each room is filled with natural light and thoughtfully designed for comfort and practicality. The crowning jewel is the private rooftop terrace, complete with a BBQ and ample dining and lounge areas—perfect for relaxing or hosting guests against a breathtaking backdrop. Additional features include an underground parking space, a large storage room, and the benefit of being fully furnished for a seamless move-in. Set in a prime location, this property offers tranquility with easy access to world-class golf courses, local amenities, and the glamour of Puerto Banús. Whether for a permanent residence or a luxurious holiday escape, this rare gem is a must-see!