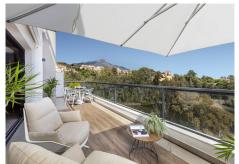

Luxury Living in the Heart of Nueva Andalucía La Cerquilla Discover this exceptional 3-bedroom, 2-bathroom apartment, perfectly located in vibrant Nueva Andalucía in La Cerquilla - Designed to showcase stunning views, it features an expansive rooftop terrace with sweeping panoramas of serene lakes, majestic mountains, and incredible views of the Mediterranean Sea. Step inside to a bright, open-plan living and dining area, complemented by a sleek, fully equipped modern kitchen—ideal for everyday living and stylish entertaining. The spacious master suite boasts a private ensuite, while two additional bedrooms share a contemporary family bathroom. Each room is filled with natural light and thoughtfully designed for comfort and practicality. The crowning jewel is the private rooftop terrace, complete with a BBQ and ample dining and lounge areas—perfect for relaxing or hosting guests against a breathtaking backdrop. Additional features include an underground parking space, a large storage room, and the benefit of being fully furnished for a seamless move-in. Set in a prime location, this property offers tranquility with easy access to world-class golf courses, local amenities, and the glamour of Puerto Banús. Whether for a permanent residence or a luxurious holiday escape, this rare gem is a must-see!