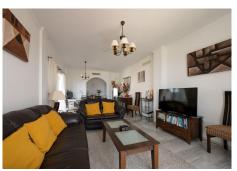

## PENTHOUSE 2 BEDROOMS 2 BATHROOMS IN ALHAURÍN EL GRANDE

Alhaurín el Grande

REF# R5032732 - 359.000€

2 2 108 m<sup>2</sup> 65 m<sup>2</sup>

Beds Baths Built Terrace

Marvellous penthouse located on a popular golf course on the outskirts of Alhaurin el Grande towards Mijas with panoramic views of the inland landscape. The property is in excellent condition. It comprises a spacious living-dining room with views of the golf course, a spacious and bright fully equipped kitchen and two double bedrooms, both en suite. From the living room, we access to a beautiful and cozy fully glazed terrace which leads to the upper floor with an impressive and spacious terrace with a storage room and exceptional views of the countryside and mountains. Private parking, a locked storage room, two communal pools and gardens, and an unbeatable location make this penthouse a unique opportunity not to be missed.