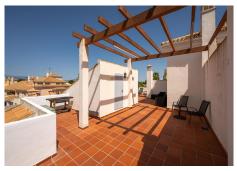

## PENTHOUSE 2 BEDROOMS 2 BATHROOMS IN ALHAURÍN EL GRANDE

Alhaurín el Grande

REF# R5032732 - 359.000€

2 2 108 m<sup>2</sup> 65 m<sup>2</sup>

Beds Baths Built Terrace

Marvellous penthouse located on a popular golf course on the outskirts of Alhaurin el Grande towards Mijas with panoramic views of the inland landscape. The property is in excellent condition. It comprises a spacious living-dining room with views of the golf course, a spacious and bright fully equipped kitchen and two double bedrooms, both en suite. From the living room, we access to a beautiful and cozy fully glazed terrace which leads to the upper floor with an impressive and spacious terrace with a storage room and exceptional views of the countryside and mountains. Private parking, a locked storage room, two communal pools and gardens, and an unbeatable location make this penthouse a unique opportunity not to be missed.