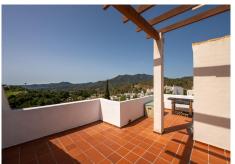

## PENTHOUSE 2 BEDROOMS 2 BATHROOMS IN ALHAURÍN EL GRANDE

Alhaurín el Grande

REF# R5032732 - 359.000€

2 2 108 m<sup>2</sup> 65 m<sup>2</sup>

Beds Baths Built Terrace

Marvellous penthouse located on a popular golf course on the outskirts of Alhaurin el Grande towards Mijas with panoramic views of the inland landscape. The property is in excellent condition. It comprises a spacious living-dining room with views of the golf course, a spacious and bright fully equipped kitchen and two double bedrooms, both en suite. From the living room, we access to a beautiful and cozy fully glazed terrace which leads to the upper floor with an impressive and spacious terrace with a storage room and exceptional views of the countryside and mountains. Private parking, a locked storage room, two communal pools and gardens, and an unbeatable location make this penthouse a unique opportunity not to be missed.