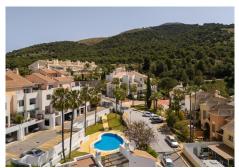

## PENTHOUSE 2 BEDROOMS 2 BATHROOMS IN ALHAURÍN EL GRANDE

Alhaurín el Grande

REF# R5032732 - 359.000€

2 2 108 m<sup>2</sup> 65 m<sup>2</sup>

Beds Baths Built Terrace

Marvellous penthouse located on a popular golf course on the outskirts of Alhaurin el Grande towards Mijas with panoramic views of the inland landscape. The property is in excellent condition. It comprises a spacious living-dining room with views of the golf course, a spacious and bright fully equipped kitchen and two double bedrooms, both en suite. From the living room, we access to a beautiful and cozy fully glazed terrace which leads to the upper floor with an impressive and spacious terrace with a storage room and exceptional views of the countryside and mountains. Private parking, a locked storage room, two communal pools and gardens, and an unbeatable location make this penthouse a unique opportunity not to be missed.