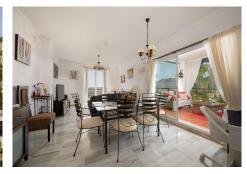

## PENTHOUSE 2 BEDROOMS 2 BATHROOMS IN ALHAURÍN EL GRANDE

Alhaurín el Grande

REF# R5032732 - 359.000€

2 2 108 m<sup>2</sup> 65 m<sup>2</sup>

Beds Baths Built Terrace

Marvellous penthouse located on a popular golf course on the outskirts of Alhaurin el Grande towards Mijas with panoramic views of the inland landscape. The property is in excellent condition. It comprises a spacious living-dining room with views of the golf course, a spacious and bright fully equipped kitchen and two double bedrooms, both en suite. From the living room, we access to a beautiful and cozy fully glazed terrace which leads to the upper floor with an impressive and spacious terrace with a storage room and exceptional views of the countryside and mountains. Private parking, a locked storage room, two communal pools and gardens, and an unbeatable location make this penthouse a unique opportunity not to be missed.