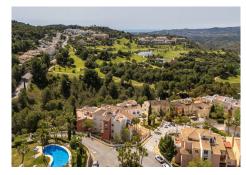

## PENTHOUSE 2 BEDROOMS 2 BATHROOMS IN ALHAURÍN EL GRANDE

Alhaurín el Grande

REF# R5032732 - 359.000€

2 2 108 m<sup>2</sup> 65 m<sup>2</sup>

Beds Baths Built Terrace

Marvellous penthouse located on a popular golf course on the outskirts of Alhaurin el Grande towards Mijas with panoramic views of the inland landscape. The property is in excellent condition. It comprises a spacious living-dining room with views of the golf course, a spacious and bright fully equipped kitchen and two double bedrooms, both en suite. From the living room, we access to a beautiful and cozy fully glazed terrace which leads to the upper floor with an impressive and spacious terrace with a storage room and exceptional views of the countryside and mountains. Private parking, a locked storage room, two communal pools and gardens, and an unbeatable location make this penthouse a unique opportunity not to be missed.