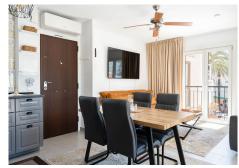

## PENTHOUSE 2 BEDROOMS 1 BATHROOM IN BENALMADENA COSTA

Benalmadena Costa

REF# R5032642 - 443.000€

2 1 79 m<sup>2</sup> 79 m<sup>2</sup>
Beds Baths Built Plot

Rare Opportunity – A Unique Home in a Legendary Community at a Prime Location! This stunning, fully renovated two-bedroom corner apartment offers the perfect combination of top location, high-quality finishes, and exceptional comfort. Ideally situated in the best part of the sought-after Pueblo Evita complex – penthouse, in a peaceful corner position right on Avenida Las Palmeras – and just a few minutes' walk from the beach and all amenities. The undisputed highlight of the home is the large, private terrace, recently fitted with a state-of-the-art Lumon Panel Sandwich roofing system. It keeps out all rain while still allowing full sunlight in when desired – the panels slide away completely. The terrace also features a fireplace, connected to the chimney of the cozy indoor fireplace in the living area. The apartment has been renovated throughout with Nordic-quality craftsmanship, including: Stylish, fully renovated open-plan kitchen All appliances newly installed Cozy living room with fireplace Modern, functional bathroom Roof fully replaced by the current owner Interior and exterior freshly painted High-security front door installed The property is sold fully furnished, including high-quality furniture and recently purchased Unikulma beds – just bring your suitcase and move right in. The community features beautiful swimming pools, its own restaurants, and excellent accessibility. A private garage space is also included – a rare and valuable feature in this area! This is the perfect home for those who value quality, comfort, and a premium location.