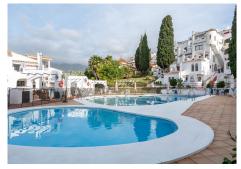

## PENTHOUSE 2 BEDROOMS 1 BATHROOM IN BENALMADENA COSTA

Benalmadena Costa

REF# R5032642 - 443.000€

2 1 79 m<sup>2</sup> 79 m<sup>2</sup>
Beds Baths Built Plot

Rare Opportunity – A Unique Home in a Legendary Community at a Prime Location! This stunning, fully renovated two-bedroom corner apartment offers the perfect combination of top location, high-quality finishes, and exceptional comfort. Ideally situated in the best part of the sought-after Pueblo Evita complex – penthouse, in a peaceful corner position right on Avenida Las Palmeras – and just a few minutes' walk from the beach and all amenities. The undisputed highlight of the home is the large, private terrace, recently fitted with a state-of-the-art Lumon Panel Sandwich roofing system. It keeps out all rain while still allowing full sunlight in when desired – the panels slide away completely. The terrace also features a fireplace, connected to the chimney of the cozy indoor fireplace in the living area. The apartment has been renovated throughout with Nordic-quality craftsmanship, including: Stylish, fully renovated open-plan kitchen All appliances newly installed Cozy living room with fireplace Modern, functional bathroom Roof fully replaced by the current owner Interior and exterior freshly painted High-security front door installed The property is sold fully furnished, including high-quality furniture and recently purchased Unikulma beds – just bring your suitcase and move right in. The community features beautiful swimming pools, its own restaurants, and excellent accessibility. A private garage space is also included – a rare and valuable feature in this area! This is the perfect home for those who value quality, comfort, and a premium location.