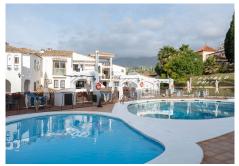

## PENTHOUSE 2 BEDROOMS 1 BATHROOM IN BENALMADENA COSTA

Benalmadena Costa

REF# R5032642 - 443.000€

2 1 79 m<sup>2</sup> 79 m<sup>2</sup>
Beds Baths Built Plot

Rare Opportunity – A Unique Home in a Legendary Community at a Prime Location! This stunning, fully renovated two-bedroom corner apartment offers the perfect combination of top location, high-quality finishes, and exceptional comfort. Ideally situated in the best part of the sought-after Pueblo Evita complex – penthouse, in a peaceful corner position right on Avenida Las Palmeras – and just a few minutes' walk from the beach and all amenities. The undisputed highlight of the home is the large, private terrace, recently fitted with a state-of-the-art Lumon Panel Sandwich roofing system. It keeps out all rain while still allowing full sunlight in when desired – the panels slide away completely. The terrace also features a fireplace, connected to the chimney of the cozy indoor fireplace in the living area. The apartment has been renovated throughout with Nordic-quality craftsmanship, including: Stylish, fully renovated open-plan kitchen All appliances newly installed Cozy living room with fireplace Modern, functional bathroom Roof fully replaced by the current owner Interior and exterior freshly painted High-security front door installed The property is sold fully furnished, including high-quality furniture and recently purchased Unikulma beds – just bring your suitcase and move right in. The community features beautiful swimming pools, its own restaurants, and excellent accessibility. A private garage space is also included – a rare and valuable feature in this area! This is the perfect home for those who value quality, comfort, and a premium location.