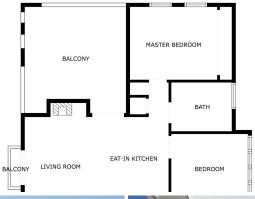

## PENTHOUSE 2 BEDROOMS 1 BATHROOM IN BENALMADENA COSTA

Benalmadena Costa

REF# R5032642 - 443.000€

2 1 79 m<sup>2</sup> 79 m<sup>2</sup>
Beds Baths Built Plot

Rare Opportunity – A Unique Home in a Legendary Community at a Prime Location! This stunning, fully renovated two-bedroom corner apartment offers the perfect combination of top location, high-quality finishes, and exceptional comfort. Ideally situated in the best part of the sought-after Pueblo Evita complex – penthouse, in a peaceful corner position right on Avenida Las Palmeras – and just a few minutes' walk from the beach and all amenities. The undisputed highlight of the home is the large, private terrace, recently fitted with a state-of-the-art Lumon Panel Sandwich roofing system. It keeps out all rain while still allowing full sunlight in when desired – the panels slide away completely. The terrace also features a fireplace, connected to the chimney of the cozy indoor fireplace in the living area. The apartment has been renovated throughout with Nordic-quality craftsmanship, including: Stylish, fully renovated open-plan kitchen All appliances newly installed Cozy living room with fireplace Modern, functional bathroom Roof fully replaced by the current owner Interior and exterior freshly painted High-security front door installed The property is sold fully furnished, including high-quality furniture and recently purchased Unikulma beds – just bring your suitcase and move right in. The community features beautiful swimming pools, its own restaurants, and excellent accessibility. A private garage space is also included – a rare and valuable feature in this area! This is the perfect home for those who value quality, comfort, and a premium location.