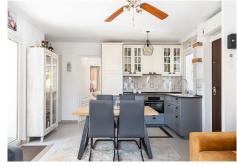

## PENTHOUSE 2 BEDROOMS 1 BATHROOM IN BENALMADENA COSTA

Benalmadena Costa

REF# R5032642 - 443.000€

2 1 79 m<sup>2</sup> 79 m<sup>2</sup>
Beds Baths Built Plot

Rare Opportunity – A Unique Home in a Legendary Community at a Prime Location! This stunning, fully renovated two-bedroom corner apartment offers the perfect combination of top location, high-quality finishes, and exceptional comfort. Ideally situated in the best part of the sought-after Pueblo Evita complex – penthouse, in a peaceful corner position right on Avenida Las Palmeras – and just a few minutes' walk from the beach and all amenities. The undisputed highlight of the home is the large, private terrace, recently fitted with a state-of-the-art Lumon Panel Sandwich roofing system. It keeps out all rain while still allowing full sunlight in when desired – the panels slide away completely. The terrace also features a fireplace, connected to the chimney of the cozy indoor fireplace in the living area. The apartment has been renovated throughout with Nordic-quality craftsmanship, including: Stylish, fully renovated open-plan kitchen All appliances newly installed Cozy living room with fireplace Modern, functional bathroom Roof fully replaced by the current owner Interior and exterior freshly painted High-security front door installed The property is sold fully furnished, including high-quality furniture and recently purchased Unikulma beds – just bring your suitcase and move right in. The community features beautiful swimming pools, its own restaurants, and excellent accessibility. A private garage space is also included – a rare and valuable feature in this area! This is the perfect home for those who value quality, comfort, and a premium location.