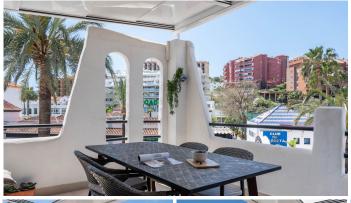

## PENTHOUSE 2 BEDROOMS 1 BATHROOM IN BENALMADENA COSTA

Benalmadena Costa

REF# R5032642 - 443.000€

2 1 79 m<sup>2</sup> 79 m<sup>2</sup>
Beds Baths Built Plot

Rare Opportunity – A Unique Home in a Legendary Community at a Prime Location! This stunning, fully renovated two-bedroom corner apartment offers the perfect combination of top location, high-quality finishes, and exceptional comfort. Ideally situated in the best part of the sought-after Pueblo Evita complex – penthouse, in a peaceful corner position right on Avenida Las Palmeras – and just a few minutes' walk from the beach and all amenities. The undisputed highlight of the home is the large, private terrace, recently fitted with a state-of-the-art Lumon Panel Sandwich roofing system. It keeps out all rain while still allowing full sunlight in when desired – the panels slide away completely. The terrace also features a fireplace, connected to the chimney of the cozy indoor fireplace in the living area. The apartment has been renovated throughout with Nordic-quality craftsmanship, including: Stylish, fully renovated open-plan kitchen All appliances newly installed Cozy living room with fireplace Modern, functional bathroom Roof fully replaced by the current owner Interior and exterior freshly painted High-security front door installed The property is sold fully furnished, including high-quality furniture and recently purchased Unikulma beds – just bring your suitcase and move right in. The community features beautiful swimming pools, its own restaurants, and excellent accessibility. A private garage space is also included – a rare and valuable feature in this area! This is the perfect home for those who value quality, comfort, and a premium location.