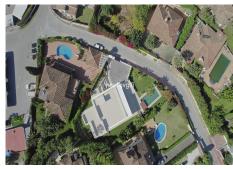

## HOUSE 4 BEDROOMS 5 BATHROOMS IN GUADALMINA ALTA

Guadalmina Alta

REF# R5032297 - 3.585.000€

| 4    | 5     | 468 m² | 1107 m <sup>2</sup> | 471 m²  |
|------|-------|--------|---------------------|---------|
| Beds | Baths | Built  | Plot                | Terrace |

Modern Villa for Sale in Guadalmina – Sea Views & Pool 4 Bedrooms | Swimming Pool | Garage | Sea Views | Near Guadalmina Golf Club Welcome to this elegant and contemporary villa located in the prestigious area of Guadalmina, just minutes from the renowned Guadalmina Golf Club and the Mediterranean coast. Designed with clean lines and high-end finishes, this villa offers the perfect blend of comfort, style, and location. Featuring 4 spacious bedrooms, a state-of-the-art open kitchen, beautifully landscaped gardens, and a private pool, this home is built for luxury living. Multiple terraces, including a rooftop with panoramic sea views, make this the ultimate property for enjoying the Costa del Sol lifestyle. Property Highlights 4 bright and spacious bedrooms with built-in wardrobes 4 modern bathrooms with premium fittings Open-plan designer kitchen with island and top brand appliances Expansive living and dining area opening to the outdoor terrace Private swimming pool surrounded by lush gardens Large garage with space for multiple vehicles Rooftop terrace with stunning sea and mountain views Short walk to Guadalmina Golf Club and close to the beach A perfect home for families, a luxurious holiday retreat, or a smart investment opportunity. Contact us today to schedule your private viewing. Experience modern living on the Costa del Sol at its finest.