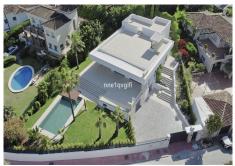

## HOUSE 4 BEDROOMS 5 BATHROOMS IN GUADALMINA ALTA

Guadalmina Alta

REF# R5032297 - 3.585.000€

| 4    | 5     | 468 m² | 1107 m <sup>2</sup> | 471 m²  |
|------|-------|--------|---------------------|---------|
| Beds | Baths | Built  | Plot                | Terrace |

Modern Villa for Sale in Guadalmina – Sea Views & Pool 4 Bedrooms | Swimming Pool | Garage | Sea Views | Near Guadalmina Golf Club Welcome to this elegant and contemporary villa located in the prestigious area of Guadalmina, just minutes from the renowned Guadalmina Golf Club and the Mediterranean coast. Designed with clean lines and high-end finishes, this villa offers the perfect blend of comfort, style, and location. Featuring 4 spacious bedrooms, a state-of-the-art open kitchen, beautifully landscaped gardens, and a private pool, this home is built for luxury living. Multiple terraces, including a rooftop with panoramic sea views, make this the ultimate property for enjoying the Costa del Sol lifestyle. Property Highlights 4 bright and spacious bedrooms with built-in wardrobes 4 modern bathrooms with premium fittings Open-plan designer kitchen with island and top brand appliances Expansive living and dining area opening to the outdoor terrace Private swimming pool surrounded by lush gardens Large garage with space for multiple vehicles Rooftop terrace with stunning sea and mountain views Short walk to Guadalmina Golf Club and close to the beach A perfect home for families, a luxurious holiday retreat, or a smart investment opportunity. Contact us today to schedule your private viewing. Experience modern living on the Costa del Sol at its finest.