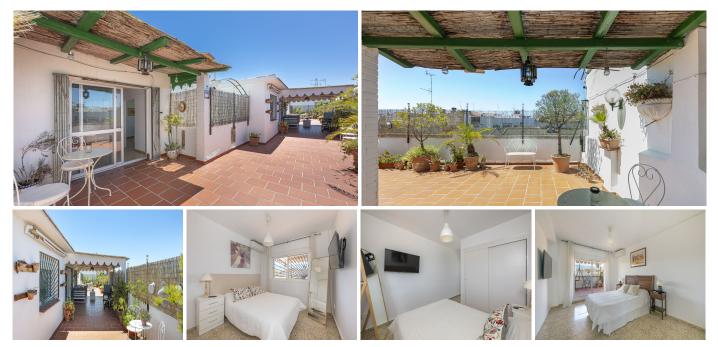

## silver**sea**



## PENTHOUSE 6 BEDROOMS 2 BATHROOMS IN SAN PEDRO DE ALCÁNTARA

## San Pedro de Alcántara

## REF# R5032216 - 589.000€

| 6    | 2     | 260 m <sup>2</sup> | 137 m²  |
|------|-------|--------------------|---------|
| Beds | Baths | Built              | Terrace |

Strategic Investment in Marbella: Tourist Penthouse with Licence and Rooftop Terrace Exclusive penthouse of 123 m<sup>2</sup> in the heart of San Pedro de Alcantara (Marbella), ideal for those who want a solid investment, profitable and with all the potential in place, or for large families looking for space, comfort and quality of life. Located on a fourth floor without lift, but with an approved project for its installation within 1 to 2 years, which adds even more value for the future. Currently the property is destined for t